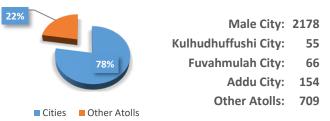

e.gov.mv</a>

**Publisher:** Maldives Police Service

Data Compilation: Ali Naseer, Ahmed Niushad, Ahmed Idham

Data Verification: Ali Naseer, Ahmed Niushad, Ahmed Idham

Graphics and Layout: Abdulla Shafiu

Cover Design: Abdulla Shafiu

# **Table of Contents**

| Investigation                          | 4  |
|----------------------------------------|----|
| Closed Cases                           | 5  |
| Cases sent to PG                       | 6  |
| Domestic Violence                      | 7  |
| Theft, Robbery and Burglary            | 8  |
| Road Accidents                         | 9  |
| Cybercrime, Counterfeiting and Forgery | 10 |
| Crimes against Children                | 11 |
| Assault                                | 12 |
| Drugs                                  | 13 |











Northern Division: 516 Southern Division: 468







Closed Cases Q4 2022













### **Cases sent for Prosecution**

Q4 2022













### **Domestic Violence**

Q4 2022

45 Cases

Investigated

1 Detained

**3** Cases forwarded to PG

Male City:
Addu City:

Fuvahmulah City:

Kulhudhuffushi City:



21

5

0

2

**17** 

Cases involving family

members

28

Cases involving spouse







### **Sexual Offences**

Q4 2022

| 94 Cases Investigated      |    |  |
|----------------------------|----|--|
| Rape                       | 1  |  |
| Sexual assault with minors | 51 |  |
| Prostitution               | 6  |  |
| Sexual Harassment          | 10 |  |
| Other sexual offences      | 26 |  |



| Male City: 46<br>Addu City: 7<br>Fuvahmulah City: 2<br>Kulhudhuffushi City: 2<br>Other