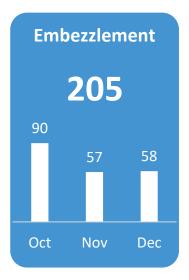

# Cybercrime, Counterfeiting, Forgery, Embezzlement & Blackmailing

Q4 2022

## **Counterfeit & Forgery**

Producing Counterfeit documents 18

Counterfeiting MVR 1

Counterfeiting USD 5

Others 8