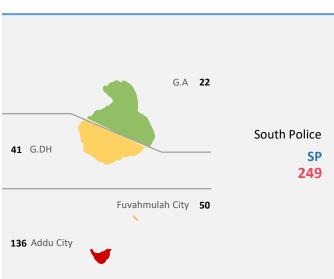

eer, Ahmed Niushad, Ahmed Idham

Data Verification: Ali Naseer, Ahmed Niushad, Ahmed Idham

Graphics and Layout: Abdulla Shafiu

Cover Design: Abdulla Shafiu

# **Table of Contents**

| Investigation                          | 4  |
|----------------------------------------|----|
| Closed Cases                           | 5  |
| Cases sent to PG                       | 6  |
| Domestic Violence                      | 7  |
| Theft, Robbery and Burglary            | 8  |
| Road Accidents                         | 9  |
| Cybercrime, Counterfeiting and Forgery | 10 |
| Crimes against Children                | 11 |
| Assault                                | 12 |
| Drugs                                  | 13 |











Northern Division: 516 Southern Division: 468







Closed Cases Q4 2022













### **Cases sent for Prosecution**

Q4 2022













### **Domestic Violence**

Q4 2022

45 Cases

Investigated

1 Detained

**3** Cases forwarded to PG

Male City:
Addu City:

Fuvahmulah City:

Kulhudhuffushi City:



21

5

0

2

**17** 

Cases involving family

members

28

Cases involving spouse







### **Sexual Offences**

Q4 2022

| 94 Cases Investigated      |    |  |
|----------------------------|----|--|
| Rape                       | 1  |  |
| Sexual assault with minors | 51 |  |
| Prostitution               | 6  |  |
| Sexual Harassment          | 10 |  |
| Other sexual offences      | 26 |  |



| Male City: 46<br>Addu City: 7<br>Fuvahmulah City: 2<br>Kulhudhuffushi City: 2<br>Other Atolls: 37 |       |  |
|------------------------------------------------------