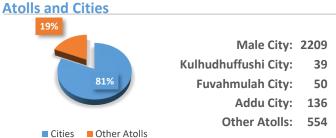

### **Domestic Violence**

Q4 2022

45 Cases

Investigated

1 Detained

**3** Cases forwarded to PG

Male City:
Addu City:

Fuvahmulah City:

Kulhudhuffushi City:

21

5

0

2

**17** 

Cases involving family

members