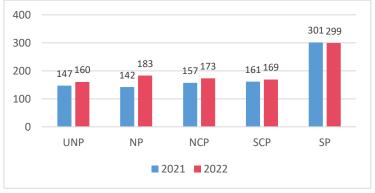

Data Compilation: Ali Naseer, Ahmed Niushad, Ahmed Idham

Data Verification: Ali Naseer, Ahmed Niushad, Ahmed Idham

Graphics and Layout: Abdulla Shafiu

Cover Design: Abdulla Shafiu

# **Table of Contents**

| Investigation                          | 4  |
|----------------------------------------|----|
| Closed Cases                           | 5  |
| Cases sent to PG                       | 6  |
| Domestic Violence                      | 7  |
| Theft, Robbery and Burglary            | 8  |
| Road Accidents                         | 9  |
| Cybercrime, Counterfeiting and Forgery | 10 |
| Crimes against Children                | 11 |
| Assault                                | 12 |
| Drugs                                  | 13 |











Northern Division: 516 Southern Division: 468







Closed Cases Q4 2022













### **Cases sent for Prosecution**

Q4 2022













### **Domestic Violence**

Q4 2022

45 Cases

Investigated

1 Detained

**3** Cases forwarded to PG

Male City:
Addu City:

Fuvahmulah City:

Kulhudhuffushi City:



21

5

0

2

**17** 

Cases involving family

members

28

Cases involving spouse







### **Sexual Offences**

Q4 2022

| 94 Cases Investigated      |    |  |
|----------------------------|----|--|
| Rape                       | 1  |  |
| Sexual assault with minors | 51 |  |
| Prostitution               | 6  |  |
| Sexual Harassment          | 10 |  |
| Other sexual offences      | 26 |  |



| Male City: 46<br>Addu City: 7<br>Fuvahmulah City: 2<br>Kulhudhuffushi City: 2<br>Other Atolls: 37 |       |  |
|----------------------------