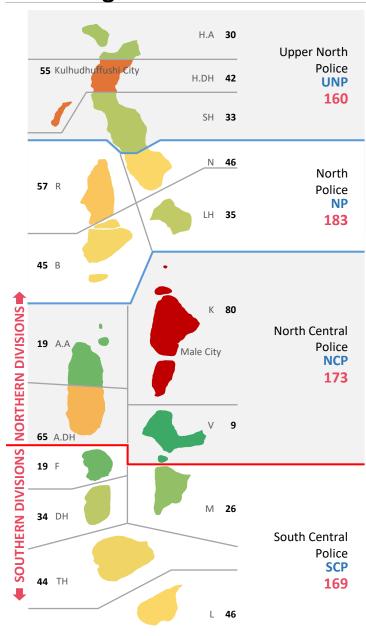

ts@police.gov.mv</a>

**Publisher:** Maldives Police Service

Data Compilation: Ali Naseer, Ahmed Niushad, Ahmed Idham

Data Verification: Ali Naseer, Ahmed Niushad, Ahmed Idham

Graphics and Layout: Abdulla Shafiu

Cover Design: Abdulla Shafiu

# **Table of Contents**

| Investigation                          | 4  |
|----------------------------------------|----|
| Closed Cases                           | 5  |
| Cases sent to PG                       | 6  |
| Domestic Violence                      | 7  |
| Theft, Robbery and Burglary            | 8  |
| Road Accidents                         | 9  |
| Cybercrime, Counterfeiting and Forgery | 10 |
| Crimes against Children                | 11 |
| Assault                                | 12 |
| Drugs                                  | 13 |











Northern Division: 516 Southern Division: 468







Closed Cases Q4 2022













### **Cases sent for Prosecution**

Q4 2022













### **Domestic Violence**

Q4 2022

45 Cases

Investigated

1 Detained

**3** Cases forwarded to PG

Male City:
Addu City:

Fuvahmulah City:

Kulhudhuffushi City:



21

5

0

2

**17** 

Cases involving family

members

28

Cases involving spouse







### **Sexual Offences**

Q4 2022

| 94 Cases Investigated      |    |  |
|----------------------------|----|--|
| Rape                       | 1  |  |
| Sexual assault with minors | 51 |  |
| Prostitution               | 6  |  |
| Sexual Harassment          | 10 |  |
| Other sexual offences      | 26 |  |



| Male City: 46<br>Addu City: 7<br>Fuvahmulah City: 2<br>Kulhudhuffushi City: 2<b