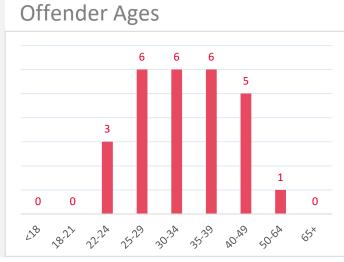

| 5  |
| Cases sent to PG                       | 6  |
| Domestic Violence                      | 7  |
| Theft, Robbery and Burglary            | 8  |
| Road Accidents                         | 9  |
| Cybercrime, Counterfeiting and Forgery | 10 |
| Crimes against Children                | 11 |
| Assault                                | 12 |
| Drugs                                  | 13 |











Northern Division: 516 Southern Division: 468







Closed Cases Q4 2022













### **Cases sent for Prosecution**

Q4 2022













### **Domestic Violence**

Q4 2022

45 Cases

Investigated

1 Detained

**3** Cases forwarded to PG

Male City:
Addu City:

Fuvahmulah City:

Kulhudhuffushi City:



21

5

0

2

**17** 

Cases involving family

members

28

Cases involving spouse







### **Sexual Offences**

Q4 2022

| 94 Cases Investigated      |    |  |
|----------------------------|----|--|
| Rape                       | 1  |  |
| Sexual assault with minors | 51 |  |
| Prostitution               | 6  |  |
| Sexual Harassment          | 10 |  |
| Other sexual offences      | 26 |  |



| Male City: 46<br>Addu City: 7<br>Fuvahmulah City: 2<br>Kulhudhuffushi City: 2<br>Other Atolls: 37 |       |  |
|---------------------------------------------------------------------------------------------------|-------|--|
| HA : 5                                                                                            | ADH:0 |  |
| HDH : 2                                                                                           | V:0   |  |
| SH:2