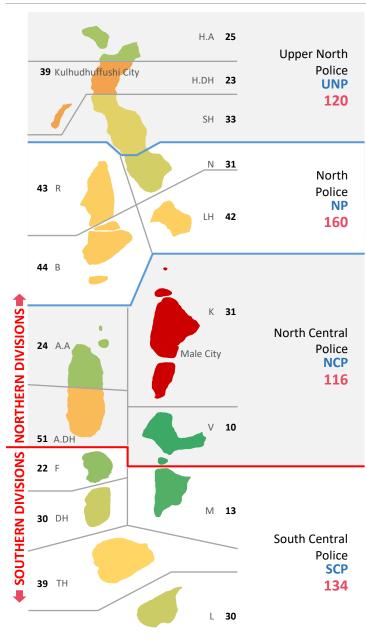

aseer, Ahmed Niushad, Ahmed Idham

Data Verification: Ali Naseer, Ahmed Niushad, Ahmed Idham

Graphics and Layout: Abdulla Shafiu

Cover Design: Abdulla Shafiu

# **Table of Contents**

| Investigation                          | 4  |
|----------------------------------------|----|
| Closed Cases                           | 5  |
| Cases sent to PG                       | 6  |
| Domestic Violence                      | 7  |
| Theft, Robbery and Burglary            | 8  |
| Road Accidents                         | 9  |
| Cybercrime, Counterfeiting and Forgery | 10 |
| Crimes against Children                | 11 |
| Assault                                | 12 |
| Drugs                                  | 13 |











Northern Division: 516 Southern Division: 468







Closed Cases Q4 2022













### **Cases sent for Prosecution**

Q4 2022













### **Domestic Violence**

Q4 2022

45 Cases

Investigated

1 Detained

**3** Cases forwarded to PG

Male City:
Addu City:

Fuvahmulah City:

Kulhudhuffushi City:



21

5

0

2

**17** 

Cases involving family

members

28

Cases involving spouse







### **Sexual Offences**

Q4 2022

| 94 Cases Investigated      |    |  |
|----------------------------|----|--|
| Rape                       | 1  |  |
| Sexual assault with minors | 51 |  |
| Prostitution               | 6  |  |
| Sexual Harassment          | 10 |  |
| Other sexual offences      | 26 |  |



| Male City: 46<br>Addu City: 7<br>Fuvahmulah City: 2<br>Kulhudhuffushi City: 2<br>Other Atolls: 37 |       |  |
|----------------------------------------------------