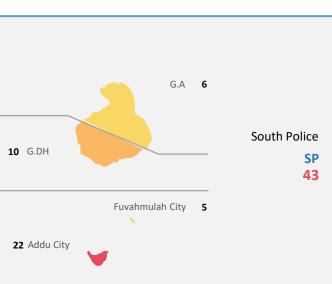

aseer, Ahmed Niushad, Ahmed Idham

Graphics and Layout: Abdulla Shafiu

Cover Design: Abdulla Shafiu

# **Table of Contents**

| Investigation                          | 4  |
|----------------------------------------|----|
| Closed Cases                           | 5  |
| Cases sent to PG                       | 6  |
| Domestic Violence                      | 7  |
| Theft, Robbery and Burglary            | 8  |
| Road Accidents                         | 9  |
| Cybercrime, Counterfeiting and Forgery | 10 |
| Crimes against Children                | 11 |
| Assault                                | 12 |
| Drugs                                  | 13 |











Northern Division: 516 Southern Division: 468







Closed Cases Q4 2022













### **Cases sent for Prosecution**

Q4 2022













### **Domestic Violence**

Q4 2022

45 Cases

Investigated

1 Detained

**3** Cases forwarded to PG

Male City:
Addu City:

Fuvahmulah City:

Kulhudhuffushi City:



21

5

0

2

**17** 

Cases involving family

members

28

Cases involving spouse







### **Sexual Offences**

Q4 2022

| 94 Cases Investigated      |    |  |
|----------------------------|----|--|
| Rape                       | 1  |  |
| Sexual assault with minors | 51 |  |
| Prostitution               | 6  |  |
| Sexual Harassment          | 10 |  |
| Other sexual offences      | 26 |  |



| Male City: 46<br>Addu City: 7<br>Fuvahmulah City: 2<br>Kulhudhuffushi City: 2<br>Other Atolls: 37 |       |  |
|---------------------------------------------------------------------------------------------------|-------|--|