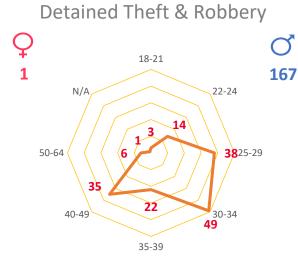

## Theft, Robbery & Burglary

Q4 2022

 Reported
 2005

 Logged
 942

 Closed
 970

 PG
 49

 Detained
 168

| Robberies            |     |
|----------------------|-----|
| Armed:               | 2   |
| Un-armed:            | 64  |
| Theft                |     |
| Households:          | 174 |
| Mobile Phones:       | 98  |
| Cash:                | 148 |
| Theft from vehicles: | 42  |
| Motorbikes stolen:   | 71  |
| Burglary             |     |
| Houses:              | 8   |
| Shops:               | 17_ |
| Others:              | 13  |
|                      |     |