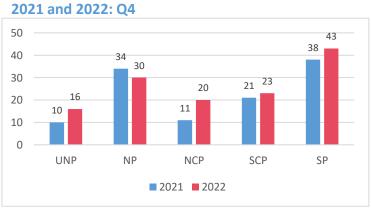

hmed Niushad, Ahmed Idham

Graphics and Layout: Abdulla Shafiu

Cover Design: Abdulla Shafiu

# **Table of Contents**

| Investigation                          | 4  |
|----------------------------------------|----|
| Closed Cases                           | 5  |
| Cases sent to PG                       | 6  |
| Domestic Violence                      | 7  |
| Theft, Robbery and Burglary            | 8  |
| Road Accidents                         | 9  |
| Cybercrime, Counterfeiting and Forgery | 10 |
| Crimes against Children                | 11 |
| Assault                                | 12 |
| Drugs                                  | 13 |











Northern Division: 516 Southern Division: 468







Closed Cases Q4 2022













### **Cases sent for Prosecution**

Q4 2022













### **Domestic Violence**

Q4 2022

45 Cases

Investigated

1 Detained

**3** Cases forwarded to PG

Male City:
Addu City:

Fuvahmulah City:

Kulhudhuffushi City:



21

5

0

2

**17** 

Cases involving family

members

28

Cases involving spouse







### **Sexual Offences**

Q4 2022

| 94 Cases Investigated      |    |  |
|----------------------------|----|--|
| Rape                       | 1  |  |
| Sexual assault with minors | 51 |  |
| Prostitution               | 6  |  |
| Sexual Harassment          | 10 |  |
| Other sexual offences      | 26 |  |



| Male City: 46<br>Addu City: 7<br>Fuvahmulah City: 2<br>Kulhudhuffushi City: 2<br>Other Atolls: 37 |       |  |
|---------------------------------------------------------------------------------------------------|-------|--|
| HA :