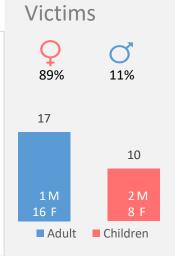

| 5  |
| Cases sent to PG                       | 6  |
| Domestic Violence                      | 7  |
| Theft, Robbery and Burglary            | 8  |
| Road Accidents                         | 9  |
| Cybercrime, Counterfeiting and Forgery | 10 |
| Crimes against Children                | 11 |
| Assault                                | 12 |
| Drugs                                  | 13 |











Northern Division: 516 Southern Division: 468







Closed Cases Q4 2022













### **Cases sent for Prosecution**

Q4 2022













### **Domestic Violence**

Q4 2022

45 Cases

Investigated

1 Detained

**3** Cases forwarded to PG

Male City:
Addu City:

Fuvahmulah City:

Kulhudhuffushi City:



21

5

0

2

**17** 

Cases involving family

members

28

Cases involving spouse







### **Sexual Offences**

Q4 2022

| 94 Cases Investigated      |    |  |
|----------------------------|----|--|
| Rape                       | 1  |  |
| Sexual assault with minors | 51 |  |
| Prostitution               | 6  |  |
| Sexual Harassment          | 10 |  |
| Other sexual offences      | 26 |  |



| Male City: 46<br>Addu City: 7<br>Fuvahmulah City: 2<br>Kulhudhuffushi City: 2<br>Other Atolls: 37 |       |  |
|---------------------------------------------------------------------------------------------------|-------|--|
| HA : 5                                                                                            | ADH:0 |  |
| HDH : 2                                                                                           | V:0   |  |
| SH:2