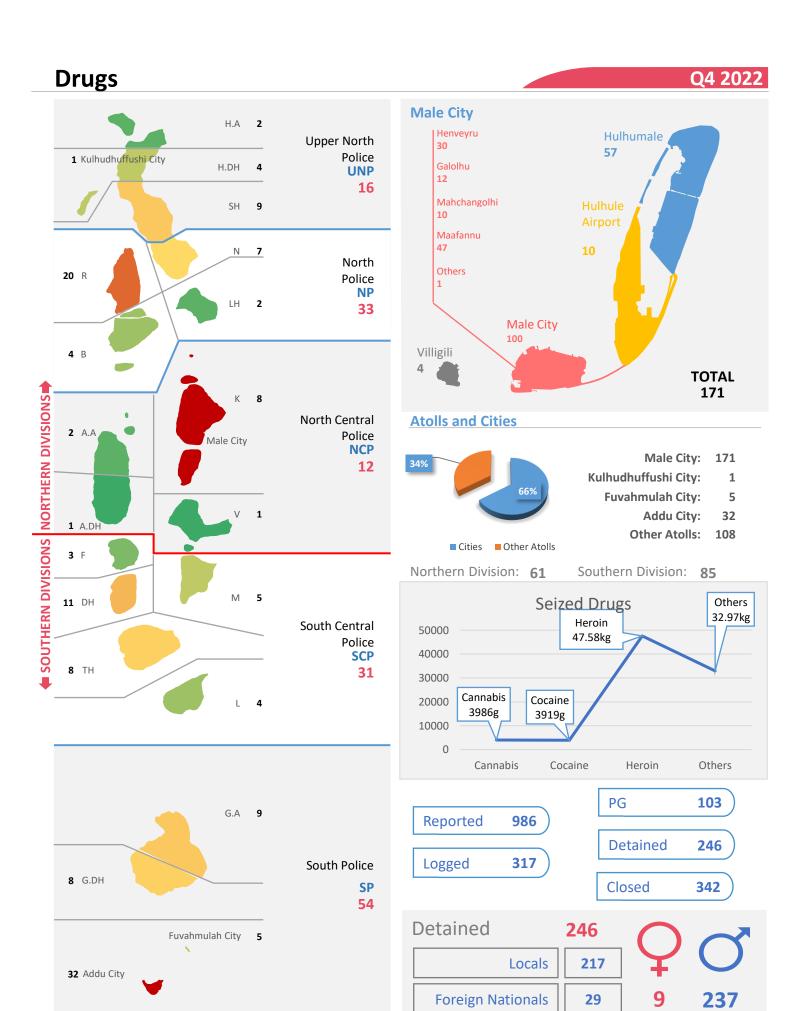

| 0 |
| 11-14 | 7 |
| 15-17 | 4 |

#### Reported 208



#### **Sexual Offences**

| <6    | 2  |
|-------|----|
| 6-10  | 7  |
| 11-14 | 17 |
| 15-17 | 23 |

#### Blackmail

| 11-14 | 0 |
|-------|---|
| 15-17 | 1 |

#### Bullying

| 11-14 0 |
|---------|
|---------|

#### Suicides: Attempted

| 11-14 | 0 |
|-------|---|
| 15-17 | 1 |

#### Sexual Harassment

| 15-1/ |
|-------|
|       |

#### **Sexual Offences**

#### **Child Victims**





#### **Cases: Child victims**

| Assault             | 4  |
|---------------------|----|
| Blackmail           | 1  |
| Robbery             | 0  |
| Domestic Violence   | 16 |
| Threats             | 6  |
| Sexual Harassment   | 1  |
| Pornography         | 4  |
| Sexual Offences     | 59 |
| Bullying            | 0  |
| Suicides: Attempted | 1  |





# **Crime Statistics**

Q4, 2022

Oct 1 – Dec 31