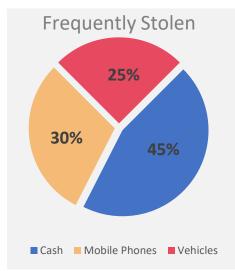

## Theft, Robbery & Burglary

Q4 2022

 Reported
 2005

 Logged
 942

 Closed
 970

 PG
 49

 Detained
 168

| Robberies            |     |
|----------------------|-----|
| Armed:               | 2   |
| Un-armed:            | 64  |
| Theft                |     |
| Households:          | 174 |
| Mobile Phones:       | 98  |
| Cash:                | 148 |
| Theft from vehicles: | 42  |
| Motorbikes stolen:   | 71  |
| Burglary             |     |
| Houses:              | 8   |
| Shops:               | 17_ |
| Others:              | 13  |
|                      |     |