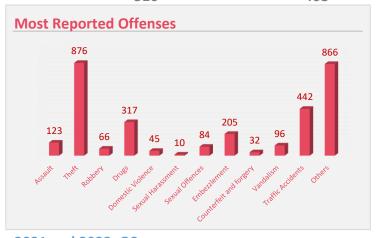

## Theft, Robbery & Burglary

Q4 2022

 Reported
 2005

 Logged
 942

 Closed
 970

 PG
 49

 Detained
 168

| Robberies            |     |
|----------------------|-----|
| Armed:               | 2   |
| Un-armed:            | 64  |
| Theft                |     |
| Households:          | 174 |
| Mobile Phones:       | 98  |
| Cash:                | 148 |
| Theft from vehicles: | 42  |
| Motorbikes stolen:   | 71  |
| Burglary             |     |
| Houses:              | 8   |
| Shops:               | 17_ |
| Others:              | 13  |
|                      |     |

## 444 Cases

Investigated

3 Deaths

43 Injuries

Male City: 420

Addu City: 10

Fuvahmulah City: 4

Kulhudhuffushi City: 3

| Reported | 967 |
|----------|-----|
| Logged   | 444 |
| Closed   | 435 |
| PG       | 0   |
| Detained | 0   |

| Reported | 326 |
|----------|-----|
| Logged   | 129 |
| Closed   | 123 |
| PG       | 6   |
| Detained | 13  |

Threatening a Police officer