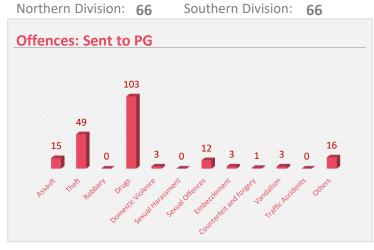

Ahmed Niushad, Ahmed Idham

Graphics and Layout: Abdulla Shafiu

Cover Design: Abdulla Shafiu

# **Table of Contents**

| Investigation                          | 4  |
|----------------------------------------|----|
| Closed Cases                           | 5  |
| Cases sent to PG                       | 6  |
| Domestic Violence                      | 7  |
| Theft, Robbery and Burglary            | 8  |
| Road Accidents                         | 9  |
| Cybercrime, Counterfeiting and Forgery | 10 |
| Crimes against Children                | 11 |
| Assault                                | 12 |
| Drugs                                  | 13 |











Northern Division: 516 Southern Division: 468







Closed Cases Q4 2022













### **Cases sent for Prosecution**

Q4 2022













### **Domestic Violence**

Q4 2022

45 Cases

Investigated

1 Detained

**3** Cases forwarded to PG

Male City:
Addu City:

Fuvahmulah City:

Kulhudhuffushi City:



21

5

0

2

**17** 

Cases involving family

members

28

Cases involving spouse







### **Sexual Offences**

Q4 2022

| 94 Cases Investigated      |    |  |
|----------------------------|----|--|
| Rape                       | 1  |  |
| Sexual assault with minors | 51 |  |
| Prostitution               | 6  |  |
| Sexual Harassment          | 10 |  |
| Other sexual offences      | 26 |  |



| Male City: 46<br>Addu City: 7<br>Fuvahmulah City: 2<br>Kulhudhuffushi City: 2<br>Other Atolls: 37 |       |  |
|---------------------------------------------------------------------------------------------------|-------|--|
| HA