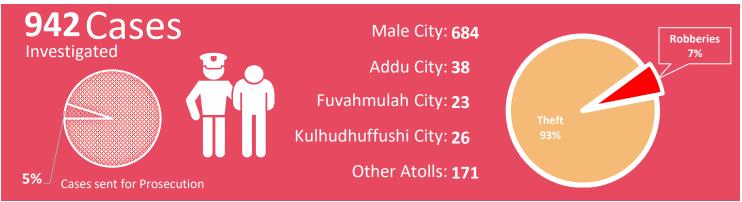

## Theft, Robbery & Burglary

Q4 2022

 Reported
 2005

 Logged
 942

 Closed
 970

 PG
 49

 Detained
 168

| Robberies            |     |
|----------------------|-----|
| Armed:               | 2   |
| Un-armed:            | 64  |
| Theft                |     |
| Households:          | 174 |
| Mobile Phones:       | 98  |
| Cash:                | 148 |
| Theft from vehicles: | 42  |
| Motorbikes stolen:   | 71  |
| Burglary             |     |
| Houses:              | 8   |
| Shops:               | 17_ |
| Others:              | 13  |
|                      |     |