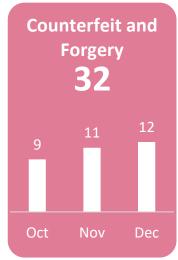

## **Counterfeit & Forgery**

Producing Counterfeit documents 18

Counterfeiting MVR 1

Counterfeiting USD 5

Others 8