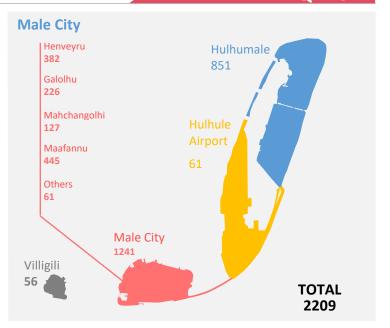

### **Domestic Violence**

Q4 2022

45 Cases

Investigated

1 Detained

**3** Cases forwarded to PG

Male City:
Addu City:

Fuvahmulah City:

Kulhudhuffushi City:

21

5

0

2

**17** 

Cases involving family

members

28

Cases involving spouse