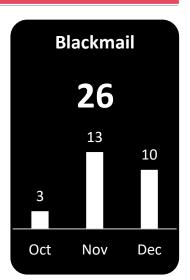

# Cybercrime, Counterfeiting, Forgery, Embezzlement & Blackmailing

Q4 2022

# **Threats**

28

# **129** Cases

Investigated

| 2  | Threats over SMS          |
|----|---------------------------|
| 5  | Threats over Phone        |
| 5  | Threats using weapons     |
| 2  | Threats to property       |
| 15 | Blackmailing using nudes  |
| 1  | Threats over Internet     |
| 65 | Threats using other means |
|    |                           |

| Reported | 326 |
|----------|-----|
| Logged   | 129 |
| Closed   | 123 |
| PG       | 6   |
| Detained | 13  |

Threatening a Police officer