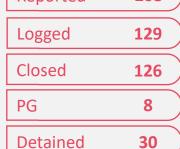

# **129** Cases

Investigated

| 2  | Threats over SMS          |
|----|---------------------------|
| 5  | Threats over Phone        |
| 5  | Threats using weapons     |
| 2  | Threats to property       |
| 15 | Blackmailing using nudes  |
| 1  | Threats over Internet     |
| 65 | Threats using other means |
|    |                           |

| Reported | 326 |
|----------|-----|
| Logged   | 129 |
| Closed   | 123 |
| PG       | 6   |
| Detained | 13  |

Threatening a Police officer