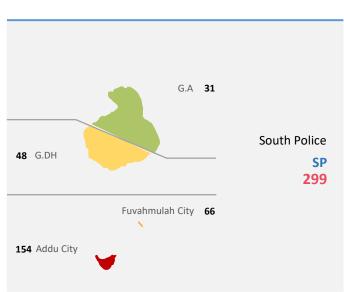

@police.gov.mv</a>

**Publisher:** Maldives Police Service

Data Compilation: Ali Naseer, Ahmed Niushad, Ahmed Idham

Data Verification: Ali Naseer, Ahmed Niushad, Ahmed Idham

Graphics and Layout: Abdulla Shafiu

Cover Design: Abdulla Shafiu

# **Table of Contents**

| Investigation                          | 4  |
|----------------------------------------|----|
| Closed Cases                           | 5  |
| Cases sent to PG                       | 6  |
| Domestic Violence                      | 7  |
| Theft, Robbery and Burglary            | 8  |
| Road Accidents                         | 9  |
| Cybercrime, Counterfeiting and Forgery | 10 |
| Crimes against Children                | 11 |
| Assault                                | 12 |
| Drugs                                  | 13 |











Northern Division: 516 Southern Division: 468







Closed Cases Q4 2022













### **Cases sent for Prosecution**

Q4 2022













### **Domestic Violence**

Q4 2022

45 Cases

Investigated

1 Detained

**3** Cases forwarded to PG

Male City:
Addu City:

Fuvahmulah City:

Kulhudhuffushi City:



21

5

0

2

**17** 

Cases involving family

members

28

Cases involving spouse







### **Sexual Offences**

Q4 2022

| 94 Cases Investigated      |    |  |
|----------------------------|----|--|
| Rape                       | 1  |  |
| Sexual assault with minors | 51 |  |
| Prostitution               | 6  |  |
| Sexual Harassment          | 10 |  |
| Other sexual offences      | 26 |  |



| Male City: 46<br>Addu City: 7<br>Fuvahmulah City: 2<br>Kulhudhuffushi City: 2<br>