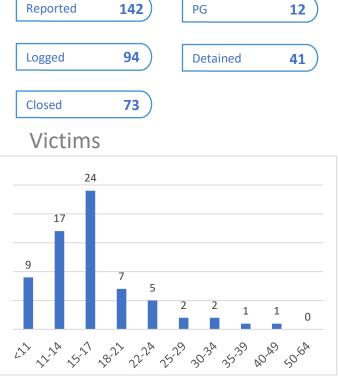

### **Domestic Violence**

Q4 2022

45 Cases

Investigated

1 Detained

**3** Cases forwarded to PG

Male City:
Addu City:

Fuvahmulah City:

Kulhudhuffushi City:

21

5

0

2

**17** 

Cases involving family

members

28

Cases involving spouse