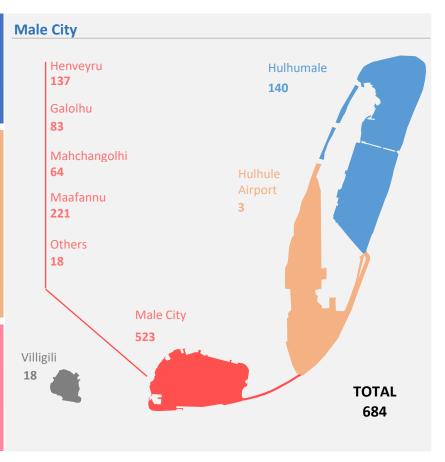

| O'    |  |
| 61                                                                                                | 7     |  |

## Theft, Robbery & Burglary

Q4 2022



 Reported
 2005

 Logged
 942

 Closed
 970

 PG
 49

 Detained
 168





| Robberies            |     |
|----------------------|-----|
| Armed:               | 2   |
| Un-armed:            | 64  |
| Theft                |     |
| Households:          | 174 |
| Mobile Phones:       | 98  |
| Cash:                | 148 |
| Theft from vehicles: | 42  |
| Motorbikes stolen:   | 71  |
| Burglary             |     |
| Houses:              | 8   |
| Shops:               | 17_ |
| Others:              | 13  |
|                      |     |



**Road Accidents** 

Q4 2022

## 444 Cases

Investigated

3 Deaths





43 Injuries

Male City: 420

Addu City: 10

Fuvahmulah City: 4

Kulhudhuffushi City: 3

Other Atolls: 7







Motorbikes

288

260

| Traffic Violations                 |     | HIT AND RUN:                      | 25  |
|------------------------------------|-----|-----------------------------------|-----|
| Driving while license is suspended | 264 | Vehicle insurance                 | 141 |
| Not carrying license in hand       | 357 | Driving without License           | 757 |
| Speeding                           | 408 | Driving Unregistered Vehicles     | 15  |
| Helmets                            | 22  | Not using appropriate lights      | 40  |
| Violating traffic signs            | 253 | Unregistered taxi service