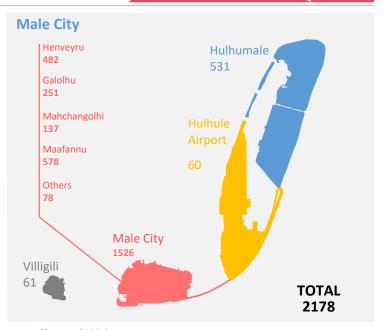

olice.gov.mv</a>

**Publisher:** Maldives Police Service

Data Compilation: Ali Naseer, Ahmed Niushad, Ahmed Idham

Data Verification: Ali Naseer, Ahmed Niushad, Ahmed Idham

Graphics and Layout: Abdulla Shafiu

Cover Design: Abdulla Shafiu

# **Table of Contents**

| Investigation                          | 4  |
|----------------------------------------|----|
| Closed Cases                           | 5  |
| Cases sent to PG                       | 6  |
| Domestic Violence                      | 7  |
| Theft, Robbery and Burglary            | 8  |
| Road Accidents                         | 9  |
| Cybercrime, Counterfeiting and Forgery | 10 |
| Crimes against Children                | 11 |
| Assault                                | 12 |
| Drugs                                  | 13 |











Northern Division: 516 Southern Division: 468







Closed Cases Q4 2022













### **Cases sent for Prosecution**

Q4 2022













### **Domestic Violence**

Q4 2022

45 Cases

Investigated

1 Detained

**3** Cases forwarded to PG

Male City:
Addu City:

Fuvahmulah City:

Kulhudhuffushi City:



21

5

0

2

**17** 

Cases involving family

members

28

Cases involving spouse







### **Sexual Offences**

Q4 2022

| 94 Cases Investigated      |    |  |
|----------------------------|----|--|
| Rape                       | 1  |  |
| Sexual assault with minors | 51 |  |
| Prostitution               | 6  |  |
| Sexual Harassment          | 10 |  |
| Other sexual offences      | 26 |  |



| Male City: 46<br>Addu City: 7<br>Fuvahmulah City: 2<br>Kulhudhuffushi City: 2<br>Ot