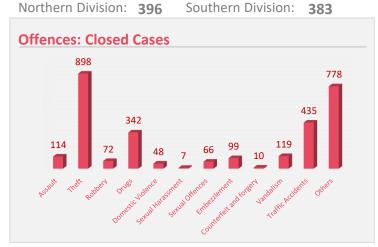

hmed Niushad, Ahmed Idham

Data Verification: Ali Naseer, Ahmed Niushad, Ahmed Idham

Graphics and Layout: Abdulla Shafiu

Cover Design: Abdulla Shafiu

# **Table of Contents**

| Investigation                          | 4  |
|----------------------------------------|----|
| Closed Cases                           | 5  |
| Cases sent to PG                       | 6  |
| Domestic Violence                      | 7  |
| Theft, Robbery and Burglary            | 8  |
| Road Accidents                         | 9  |
| Cybercrime, Counterfeiting and Forgery | 10 |
| Crimes against Children                | 11 |
| Assault                                | 12 |
| Drugs                                  | 13 |











Northern Division: 516 Southern Division: 468







Closed Cases Q4 2022













### **Cases sent for Prosecution**

Q4 2022













### **Domestic Violence**

Q4 2022

45 Cases

Investigated

1 Detained

**3** Cases forwarded to PG

Male City:
Addu City:

Fuvahmulah City:

Kulhudhuffushi City:



21

5

0

2

**17** 

Cases involving family

members

28

Cases involving spouse







### **Sexual Offences**

Q4 2022

| 94 Cases Investigated      |    |  |
|----------------------------|----|--|
| Rape                       | 1  |  |
| Sexual assault with minors | 51 |  |
| Prostitution               | 6  |  |
| Sexual Harassment          | 10 |  |
| Other sexual offences      | 26 |  |



| Male City: 46<br>Addu City: 7<br>Fuvahmulah City: 2<br>Kulhudhuffushi City: 2<br>Other Atolls: 37 |       |  |
|------------------------------------------------------------