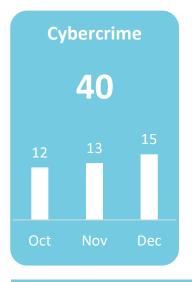

## Cybercrime

Credit / Debit Card Fraud 10

Hacking 23

Identity Theft 0

**Death Threats** 

Others **7** 