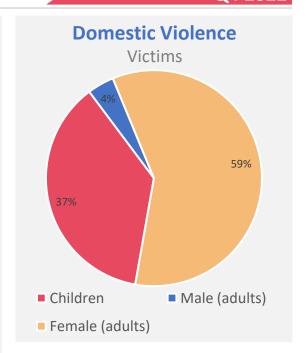

### **Domestic Violence**

Q4 2022

45 Cases

Investigated

1 Detained

**3** Cases forwarded to PG

Male City:
Addu City:

Fuvahmulah City:

Kulhudhuffushi City:

21

5

0

2

**17** 

Cases involving family

members

28

Cases involving spouse