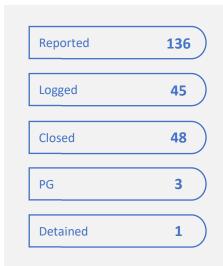

| Reported | 967 |
|----------|-----|
| Logged   | 444 |
| Closed   | 435 |
| PG       | 0   |
| Detained | 0   |