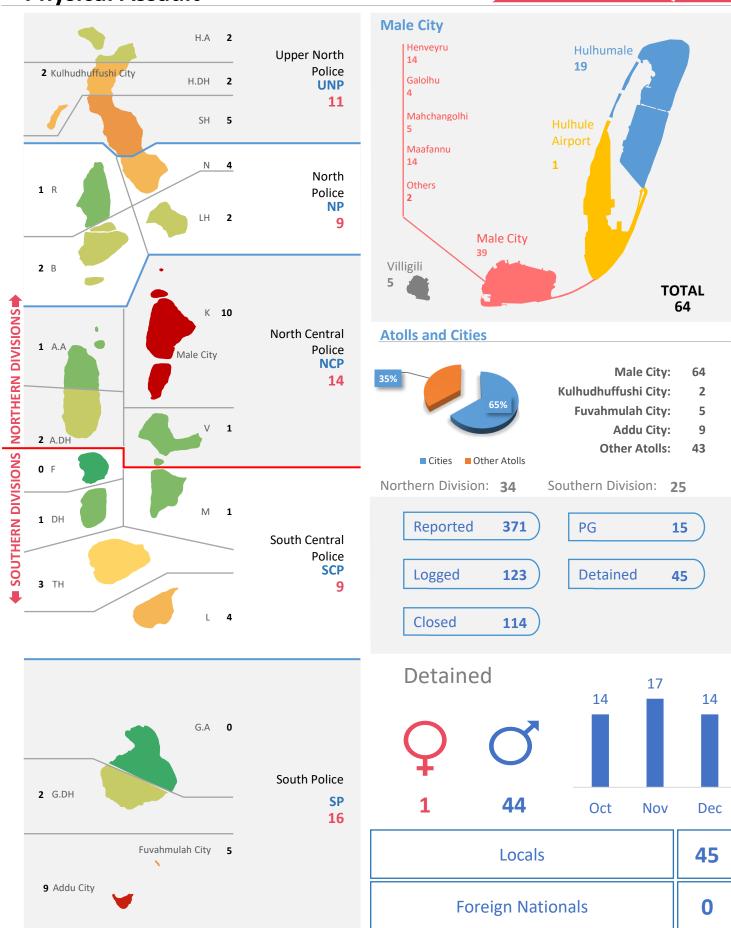

| 0 |
| 11-14 | 7 |
| 15-17 | 4 |

#### Reported 208



#### **Sexual Offences**

| <6    | 2  |
|-------|----|
| 6-10  | 7  |
| 11-14 | 17 |
| 15-17 | 23 |

#### Blackmail

| 11-14 | 0 |
|-------|---|
| 15-17 | 1 |

#### Bullying

| 11-14 0 |
|---------|
|---------|

#### Suicides: Attempted

| 11-14 | 0 |
|-------|---|
| 15-17 | 1 |

#### Sexual Harassment

| 15-1/ |
|-------|
|       |

#### **Sexual Offences**

#### **Child Victims**





#### **Cases: Child victims**

| Assault             | 4  |
|---------------------|----|
| Blackmail           | 1  |
| Robbery             | 0  |
| Domestic Violence   | 16 |
| Threats             | 6  |
| Sexual Harassment   | 1  |
| Pornography         | 4  |
| Sexual Offences     | 59 |
| Bullying            | 0  |
| Suicides: Attempted | 1  |





# **Crime Statistics**

Q4, 2022

Oct 1 – Dec 31