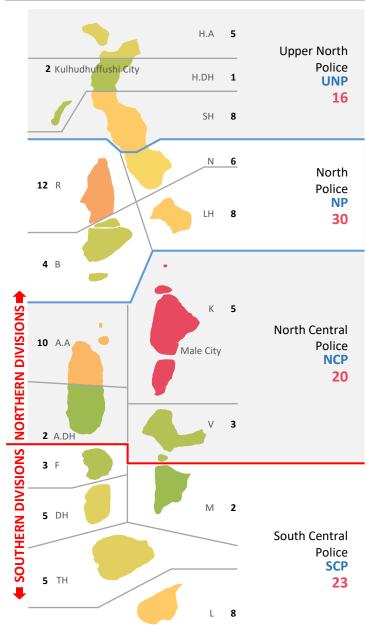

Naseer, Ahmed Niushad, Ahmed Idham

Graphics and Layout: Abdulla Shafiu

Cover Design: Abdulla Shafiu

# **Table of Contents**

| Investigation                          | 4  |
|----------------------------------------|----|
| Closed Cases                           | 5  |
| Cases sent to PG                       | 6  |
| Domestic Violence                      | 7  |
| Theft, Robbery and Burglary            | 8  |
| Road Accidents                         | 9  |
| Cybercrime, Counterfeiting and Forgery | 10 |
| Crimes against Children                | 11 |
| Assault                                | 12 |
| Drugs                                  | 13 |











Northern Division: 516 Southern Division: 468







Closed Cases Q4 2022













### **Cases sent for Prosecution**

Q4 2022













### **Domestic Violence**

Q4 2022

45 Cases

Investigated

1 Detained

**3** Cases forwarded to PG

Male City:
Addu City:

Fuvahmulah City:

Kulhudhuffushi City:



21

5

0

2

**17** 

Cases involving family

members

28

Cases involving spouse







### **Sexual Offences**

Q4 2022

| 94 Cases Investigated      |    |  |
|----------------------------|----|--|
| Rape                       | 1  |  |
| Sexual assault with minors | 51 |  |
| Prostitution               | 6  |  |
| Sexual Harassment          | 10 |  |
| Other sexual offences      | 26 |  |



| Male City: 46<br>Addu City: 7<br>Fuvahmulah City: 2<br>Kulhudhuffushi City: 2<br>Other Atolls: 37 |       |  |
|---------------------------------------------------------------------------------------------------|-------|-