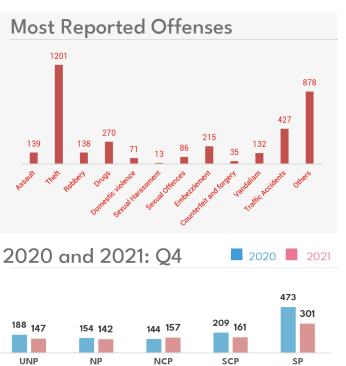

#### **Atolls and Cities**

Northern Divisions: 446 Southern Divisions: 462

#### **Atolls and Cities**

Northern Divisions: 338 Southern Divisions: 402

#### **Atolls and Cities**

Northern Divisions: 55 Southern Divisions: 59