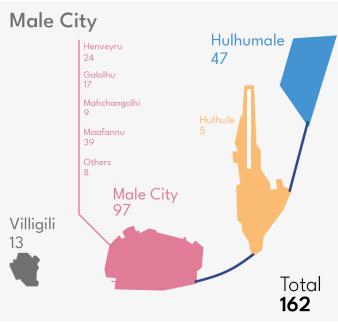

#### **Atolls and Cities**

Male City: 162

Kulhudhuhfushi City: 4

Fuvahmulah City: 6

Addu City: 10

Other Atolls: 88

Northern Divisions Total: 61 Southern Divisions Total: 47

Seized Drugs Cannabis 2,306 grams Heroine 367 Kilograms Cocaine 1,0823 grams Others 270 grams Cases Closed 280 Reported 1,029 PG 105 Logged 270 **Detained** 192

Detained 192 **Foreigners** Locals 188 0 4 0 170 22

Q4, 2021 Oct 1 - Dec 31

Crime Statistics Q4, Maldives Police Service