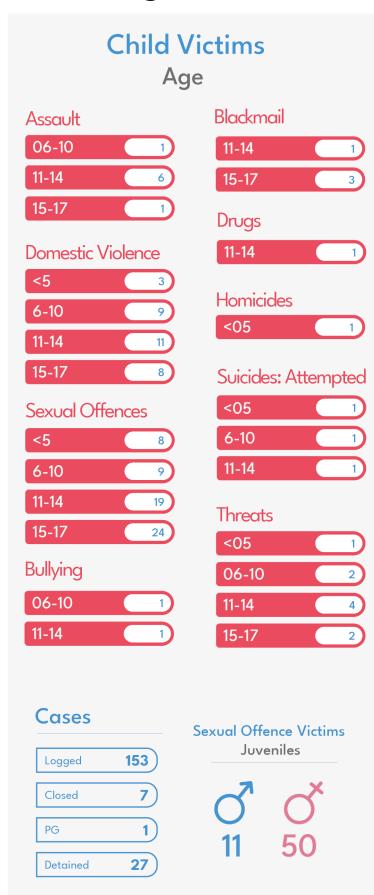

#### Cases: Child Victims

| Assault             | 7  |
|---------------------|----|
| Blackmail           | 4  |
| Homicides           | 1  |
| Domestic Violence   | 33 |
| Threaten            | 8  |
| Drugs               | 1  |
| Pornography         | 1  |
| Sexual Offences     | 65 |
| Bullying            | 3  |
| Suicides: Attempted | 2  |