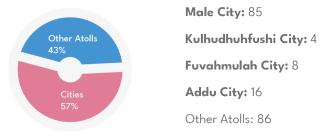

#### **Atolls and Cities**

Northern Divisions: 446 Southern Divisions: 462

#### **Atolls and Cities**

Northern Divisions: 338 Southern Divisions: 402