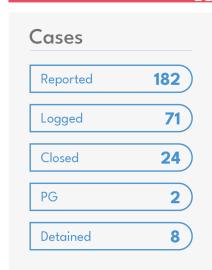

| Cases    |     |
|----------|-----|
| Reported | 754 |
| Logged   | 428 |
| Closed   | 338 |
| PG       | 0   |
| Detained | 0   |