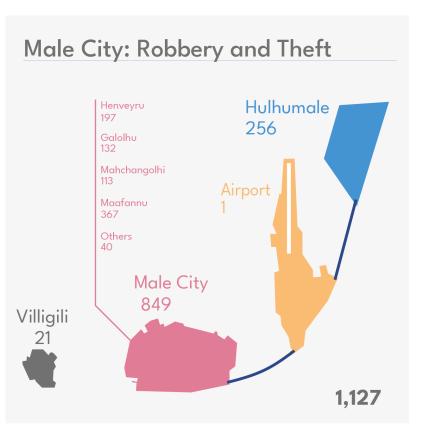

use







### **Sexual Offences**

Q4 2021

#### 99 Cases

Investigated

Rape: 4

Sexual exploitation of

minors: 62

Sexual assault: 12

Sexual Harassment: 13

Other Sexual

Offences: 8

| Male City: <b>42</b>      | НА  |   | Lh  | 2 | F   |   |
|---------------------------|-----|---|-----|---|-----|---|
| Addu City: <b>3</b>       | HDh | 6 | K   |   | Dh  | 0 |
| Fuvahmulah City: <b>3</b> | Sh  |   | AA  | 2 | Th  | 5 |
|                           | N   | 5 | ADh | 2 | L   | 5 |
| Kulhudhuhfushi City: 4    | R   | 2 | V   | 0 | Ga  | 3 |
| Other Atolls: <b>47</b>   | В   | 2 | М   | 0 | GDh | 3 |



# Theft, Robbery & Burglary

Q4 2021









#### **Robberies**

Armed: 10

Un-armed: 128

#### **Theft**

Motorbikes stolen: 166

#### **Burglary 56**

Houses: 12 Others: 17

Shops: 27





| Traffic Violations                 | Hit and Run: 18 |                                   |           |
|------------------------------------|-----------------|-----------------------------------|-----------|
| Driving while License is suspended | 148             | Vehicle insurance                 | 152       |
| Not Carrying license in hand       | 179             | Driving without License           | 962       |
| Speeding                           | 439             | Driving unregistered vehicles     | 8         |
| Helmets                            | 9               | Not using appropriate lights      | 66        |
| Violating traffic signs            | 134             | Unregistered taxi service         | 4         |
| Annual Fee                         | 166             | Usin