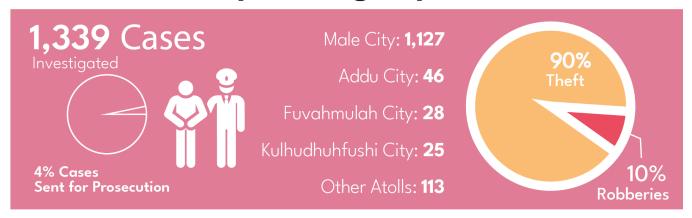

# **Investigated Cases**

#### **Atolls and Cities**

Northern Divisions: 446 Southern Divisions: 462

#### **Atolls and Cities**

Northern Divisions: 338 Southern Divisions: 402

#### **Atolls and Cities**

Northern Divisions: 55 Southern Divisions: 59