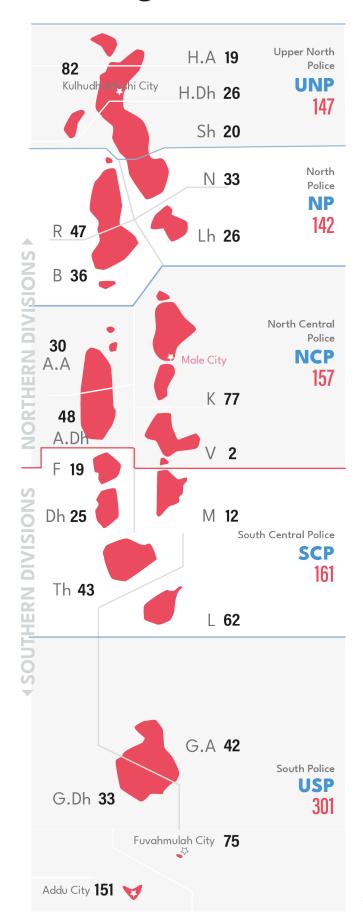

#### **Atolls and Cities**

Northern Divisions: 446 Southern Divisions: 462

#### **Atolls and Cities**

Northern Divisions: 338 Southern Divisions: 402

#### **Atolls and Cities**

Northern Divisions: 55 Southern Divisions: 59