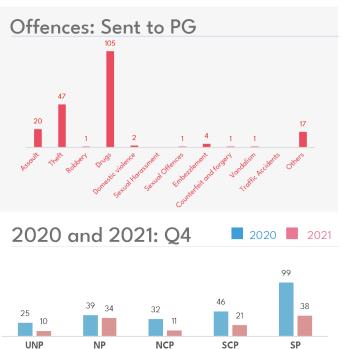

#### **Atolls and Cities**

Northern Divisions Total: 25 Southern Divisions Total: 31 Cases Closed 121 Reported 384 PG 20 Logged 139 Detained 60 **Detained** Oct 10 Nov 32 Dec 18 53 Foreign Nationals Locals