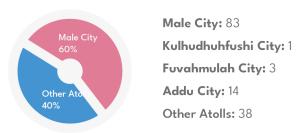

#### **Atolls and Cities**

Northern Divisions: 446 Southern Divisions: 462

#### **Atolls and Cities**

Northern Divisions: 338 Southern Divisions: 402

#### **Atolls and Cities**

Northern Divisions: 55 Southern Divisions: 59