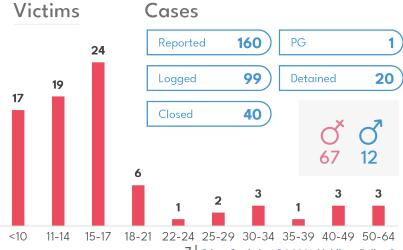

# Crimes against Children

#### Cases: Child Victims

| Assault             | 7  |
|---------------------|----|
| Blackmail           | 4  |
| Homicides           | 1  |
| Domestic Violence   | 33 |
| Threaten            | 8  |
| Drugs               | 1  |
| Pornography         | 1  |
| Sexual Offences     | 65 |
| Bullying            | 3  |
| Suicides: Attempted | 2  |