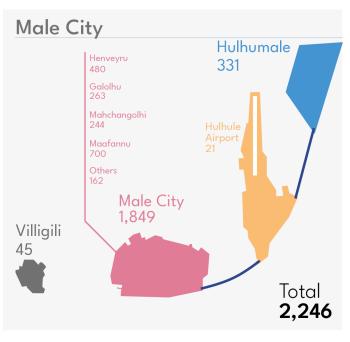

#### **Atolls and Cities**

Northern Divisions: 446 Southern Divisions: 462

#### **Atolls and Cities**

Northern Divisions: 338 Southern Divisions: 402

#### **Atolls and Cities**

Northern Divisions: 55 Southern Divisions: 59