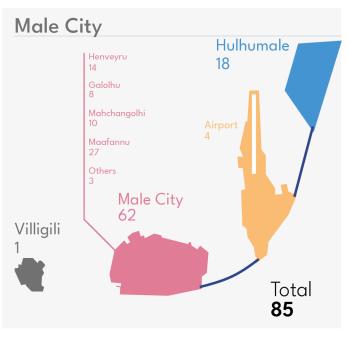

or: Ahmed Shifau

Cover Design: Shafee Shafeeq

# **Table of Contents**

| Investigated Cases                     | 4  |
|----------------------------------------|----|
| Closed Cases                           | 5  |
| Cases sent to PG                       | 6  |
| Domestic Violence                      | 7  |
| Theft, Robbery and Burglary            | 8  |
| Road Accidents                         | 9  |
| Cybercrime, Counterfeiting and Forgery | 10 |
| Crimes against Children                | 11 |
| Assault                                | 12 |
| Drugs                                  | 13 |

# **Investigated Cases**





#### **Atolls and Cities**



Northern Divisions: 446 Southern Divisions: 462







#### **Atolls and Cities**



Northern Divisions: 338 Southern Divisions: 402







#### **Atolls and Cities**



Northern Divisions: 55 Southern Divisions: 59



#### **Domestic Violence**

Q4 2021

71 Cases

Investigated

8 Detained

2 cases forwarded to PG

Male City: 47

Addu City: 8

Fuvahmulah City: 3

Kulhudhuhfushi City: 4

46

Cases Involving family members

**RA** 

**2**5

Cases Involving Spouse







### **Sexual Offences**

Q4 2021

#### 99 Cases

Investigated

Rape: 4

Sexual exploitation of

minors: 62

Sexual assault: 12

Sexual Harassment: 13

Other Sexual

Offences: 8

| Male City: <b>42</b>      | НА  |   | Lh  | 2 | F   |   |
|---------------------------|-----|---|-----|---|-----|---|
| Addu City: <b>3</b>       | HDh | 6 | K   |   | Dh  | 0 |
| Fuvahmulah City: <b>3</b> | Sh  |   | AA  | 2 | Th  | 5 |
|                           | N   | 5 | ADh | 2