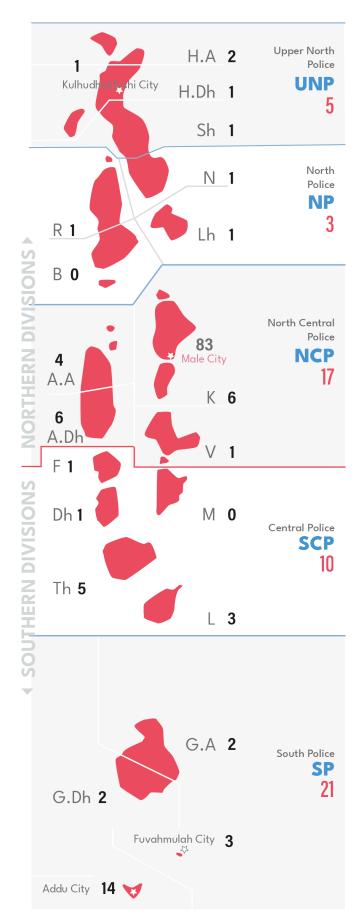

---------|----|
| Threats over SMS             | 1  |
| Threats over phone           | 6  |
| Threats using weapons        | 13 |
| Threats to property          | 3  |
| Blackmailing using nudes     | 31 |
| Threats over internet        | 1  |
| Threats using other means    | 50 |
| Threatening a police officer | 2  |

#### Cases

346 Reported

145 Logged

Closed 92

PG

16 **Detained** 

# Crimes against Children





#### Cases: Child Victims

| Assault             | 7  |
|---------------------|----|
| Blackmail           | 4  |
| Homicides           | 1  |
| Domestic Violence   | 33 |
| Threaten            | 8  |
| Drugs               | 1  |
| Pornography         | 1  |
| Sexual Offences     | 65 |
| Bullying            | 3  |
| Suicides: Attempted | 2  |

# **Physical Assault Cases**





#### **Atolls and Cities**



Northern Divisions Total: 25 Southern Divisions Total: 31 Cases Closed 121 Reported 384 PG 20 Logged 139 Detained 60 **Detained** Oct 10 Nov 32 Dec 18 53 Foreign Nationals Locals

# **Drug Cases**





#### **Atolls and Cities**



Male City: 162

Kulhudhuhfushi City: 4

Fuvahmulah City: 6

Addu City: 10

Other Atolls: 88

Northern Divisions Total: 61 Southern Divisions Total: 47

Seized Drugs Cannabis 2,306 grams Heroine 367 Kilograms Cocaine 1,0823 grams Others 270 grams Cases Closed 280 Reported 1,029 PG 105 Logged 270 **Detained** 192

Detained 192 **Foreigners** Locals 188 0 4 0 170 22



Q4, 2021 Oct 1 - Dec 31

Crime Statistics Q4, Maldives Police Service