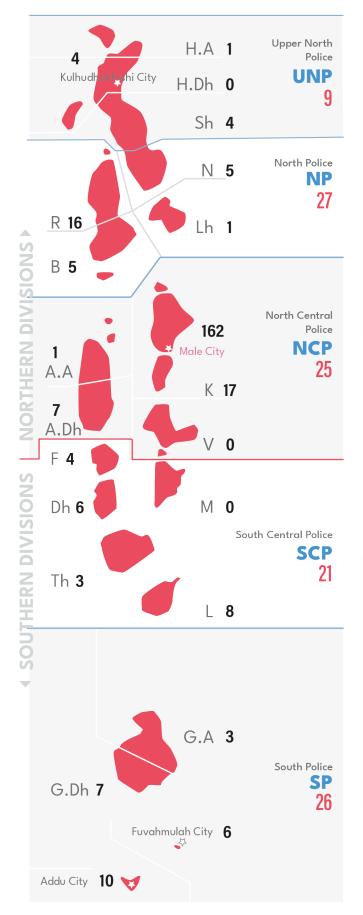

#### **Atolls and Cities**

Northern Divisions: 446 Southern Divisions: 462

#### **Atolls and Cities**

Northern Divisions: 338 Southern Divisions: 402

#### **Atolls and Cities**

Northern Divisions: 55 Southern Divisions: 59