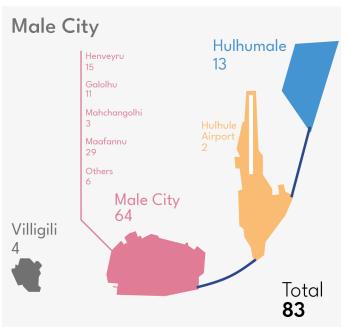

#### **Domestic Violence**

Q4 2021

71 Cases

Investigated

8 Detained

2 cases forwarded to PG

Male City: 47

Addu City: 8

Fuvahmulah City: 3

Kulhudhuhfushi City: 4

46

Cases Involving family members

**RA** 

**2**5

Cases Involving Spouse