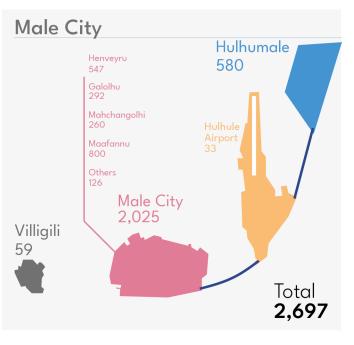

#### **Atolls and Cities**

Northern Divisions: 446 Southern Divisions: 462

#### **Atolls and Cities**

Northern Divisions: 338 Southern Divisions: 402

#### **Atolls and Cities**

Northern Divisions: 55 Southern Divisions: 59