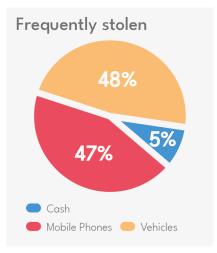

ale City: 47

Addu City: 8

Fuvahmulah City: 3

Kulhudhuhfushi City: 4

46

Cases Involving family members

**RA** 

**2**5

Cases Involving Spouse







### **Sexual Offences**

Q4 2021

#### 99 Cases

Investigated

Rape: 4

Sexual exploitation of

minors: 62

Sexual assault: 12

Sexual Harassment: 13

Other Sexual

Offences: 8

| Male City: <b>42</b>      | НА  |   | Lh  | 2 | F   |   |
|---------------------------|-----|---|-----|---|-----|---|
| Addu City: <b>3</b>       | HDh | 6 | K   |   | Dh  | 0 |
| Fuvahmulah City: <b>3</b> | Sh  |   | AA  | 2 | Th  | 5 |
|                           | N   | 5 | ADh | 2 | L   | 5 |
| Kulhudhuhfushi City: 4    | R   | 2 | V   | 0 | Ga  | 3 |
| Other Atolls: <b>47</b>   | В   | 2 | М   | 0 | GDh | 3 |



# Theft, Robbery & Burglary

Q4 2021









#### **Robberies**

Armed: 10

Un-armed: 128

#### **Theft**

Motorbikes stolen: 166

#### **Burglary 56**

Houses: 12 Others: 17

Shops: 27





| Traffic Violations                 | Hit and Run: 18 |                                   |           |
|------------------------------------|-----------------|-----------------------------------|-----------|
| Driving while License is suspended | 148             | Vehicle insurance                 | 152       |
| Not Carrying license in hand       | 179             | Driving without License           | 962       |
| Speeding                           | 439             | Driving unregistered vehicles     | 8         |
| Helmets                            | 9               | Not using appropriate lights      | 66        |
| Violating traffic si