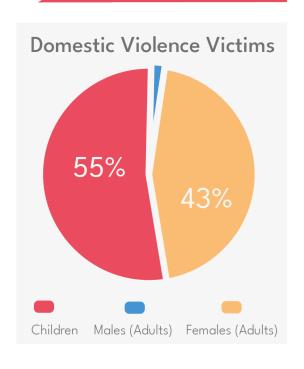

#### **Domestic Violence**

Q4 2021

71 Cases

Investigated

8 Detained

2 cases forwarded to PG

Male City: 47

Addu City: 8