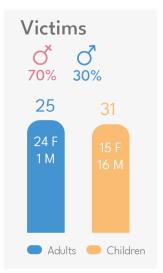

# Crimes against Children

#### Cases: Child Victims

| Assault             | 7  |
|---------------------|----|
| Blackmail           | 4  |
| Homicides           | 1  |
| Domestic Violence   | 33 |
| Threaten            | 8  |
| Drugs               | 1  |
| Pornography         | 1  |
| Sexual Offences     | 65 |
| Bullying            | 3  |
| Suicides: Attempted | 2  |