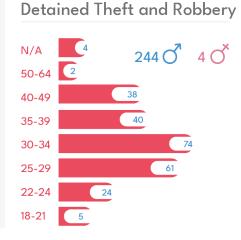

# Theft, Robbery & Burglary

Q4 2021

#### **Robberies**

Armed: 10

Un-armed: 128

#### **Theft**

Motorbikes stolen: 166

#### **Burglary 56**

Houses: 12 Others: 17

Shops: 27

| Traffic Violations                 | Hit and Run: 18 |                                   |           |
|------------------------------------|-----------------|-----------------------------------|-----------|
| Driving while License is suspended | 148             | Vehicle insurance                 | 152       |
| Not Carrying license in hand       | 179             | Driving without License           | 962       |
| Speeding                           | 439             | Driving unregistered vehicles     | 8         |
| Helmets                            | 9               | Not using appropriate lights      | 66        |
| Violating traffic signs            | 134             | Unregistered taxi service         | 4         |
| Annual Fee                         | 166             | Using mobile phones while driving | 227       |
| Parking Violations                 | 25              | Driving a non roadworthy vehicle  | 269       |
| Wreckless driving                  | 7               | Obstruction of roads              | 16        |
| Smoking while driving              | 38              | Using headset/watching videos     | <b>76</b> |