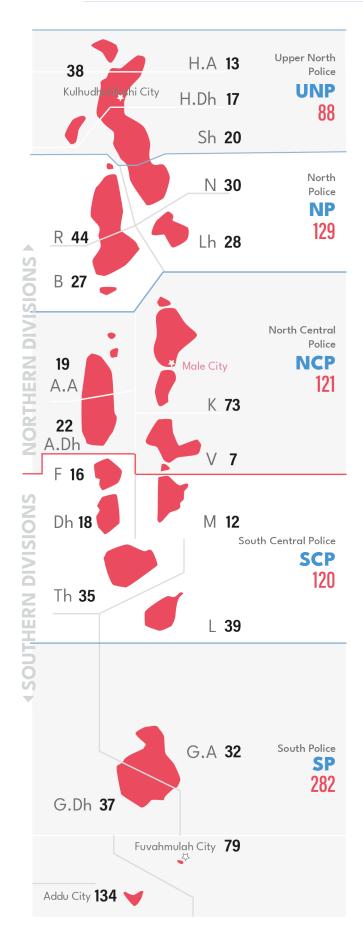

#### **Atolls and Cities**

Northern Divisions: 446 Southern Divisions: 462

#### **Atolls and Cities**

Northern Divisions: 338 Southern Divisions: 402

#### **Atolls and Cities**

Northern Divisions: 55 Southern Divisions: 59