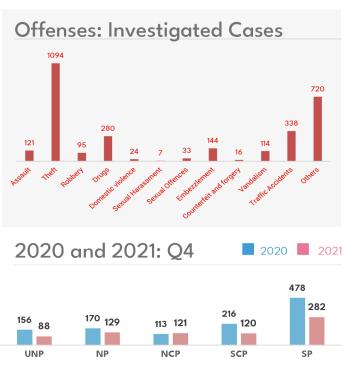

# **Investigated Cases**

#### **Atolls and Cities**

Northern Divisions: 446 Southern Divisions: 462

#### **Atolls and Cities**

Northern Divisions: 338 Southern Divisions: 402

#### **Atolls and Cities**

Northern Divisions: 55 Southern Divisions: 59