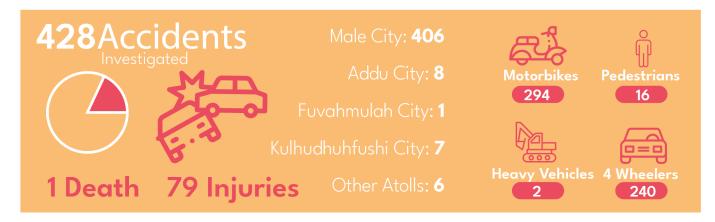

| Cases    |     |
|----------|-----|
| Reported | 754 |
| Logged   | 428 |
| Closed   | 338 |
| PG       | 0   |
| Detained | 0   |