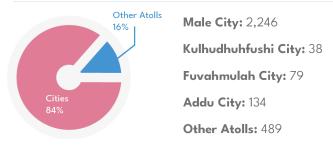

#### **Atolls and Cities**

Northern Divisions: 446 Southern Divisions: 462

#### **Atolls and Cities**

Northern Divisions: 338 Southern Divisions: 402

#### **Atolls and Cities**

Northern Divisions: 55 Southern Divisions: 59