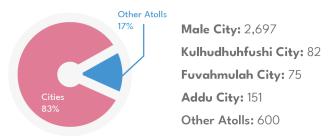

#### **Atolls and Cities**

Northern Divisions: 446 Southern Divisions: 462

#### **Atolls and Cities**

Northern Divisions: 338 Southern Divisions: 402

#### **Atolls and Cities**

Northern Divisions: 55 Southern Divisions: 59