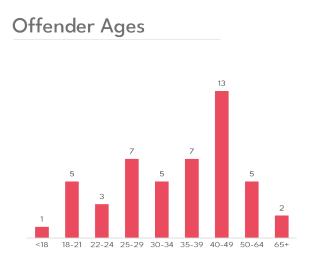

# Crimes against Children

#### Cases: Child Victims

| Assault             | 7  |
|---------------------|----|
| Blackmail           | 4  |
| Homicides           | 1  |
| Domestic Violence   | 33 |
| Threaten            | 8  |
| Drugs               | 1  |
| Pornography         | 1  |
| Sexual Offences     | 65 |
| Bullying            | 3  |
| Suicides: Attempted | 2  |