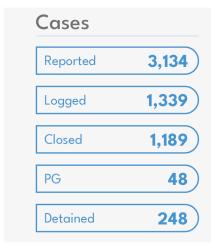

| Cases    |     |
|----------|-----|
| Reported | 754 |
| Logged   | 428 |
| Closed   | 338 |
| PG       | 0   |
| Detained | 0   |