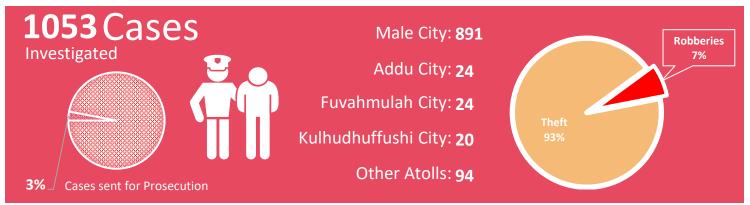

### Theft, Robbery & Burglary

Q1 2022

 Reported
 2328

 Logged
 1053

 Closed
 366

 PG
 30

 Detained
 185

| Robberies            |      |
|----------------------|------|
| Armed:               | 8    |
| Un-armed:            | 69   |
| Theft                |      |
| Households:          | 228  |
| Mobile Phones:       | 171  |
| Cash:                | 16   |
| Theft from vehicles: | 58   |
| Motorbikes stolen:   | 153_ |
| Burglary             |      |
| Houses:              | 10   |
| Shops:               | 7    |
| Others:              | 10   |