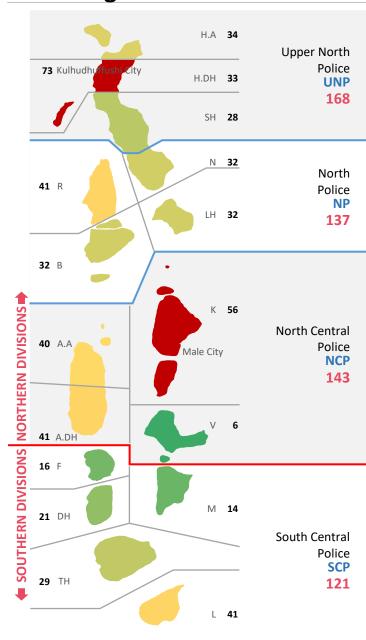

@police.gov.mv</a>

**Publisher:** Maldives Police Service

Data Compilation: Ali Naseer, Ahmed Niushad, Ahmed Idham

Data Verification: Ali Naseer, Ahmed Niushad, Ahmed Idham

Graphics and Layout: Abdulla Shafiu

Cover Design: Abdulla Shafiu

### **Table of Contents**

| Investigation                          | 4  |
|----------------------------------------|----|
| Closed Cases                           | 5  |
| Cases sent to PG                       | 6  |
| Domestic Violence                      | 7  |
| Theft, Robbery and Burglary            | 8  |
| Road Accidents                         | 9  |
| Cybercrime, Counterfeiting and Forgery | 10 |
| Crimes against Children                | 11 |
| Assault                                | 12 |
| Drugs                                  | 13 |













### Closed Cases Q1 2022













### **Cases sent for Prosecution**

Q1 2022













#### **Domestic Violence**

Q1 2022

### 74 Cases

Investigated

- 4 Detained
- **3** Cases forwarded to PG

Male City: 46

Addu City:

3

3

Fuvahmulah City: 3

Kulhudhuffushi City:



Cases involving family

members



Cases involving spouse







#### **Sexual Offences**

Q1 2022

Male City: 44

Addu City: 6

Other Atolls: 49

 $\bigcirc$ 

10

86

| 106 Cases Investigated     |    |  |
|----------------------------|----|--|
| Rape                       | 3  |  |
| Sexual assault with minors | 56 |  |
| Prostitution               | 3  |  |
| Sexual Harassment          | 7  |  |
| Other sexual offences      | 37 |  |



### Theft, Robbery & Burglary

Q1 2022



 Reported
 2328

 Lo