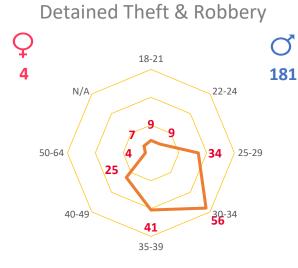

### Theft, Robbery & Burglary

Q1 2022

 Reported
 2328

 Logged
 1053

 Closed
 366

 PG
 30

 Detained
 185

| Robberies            |      |
|----------------------|------|
| Armed:               | 8    |
| Un-armed:            | 69   |
| Theft                |      |
| Households:          | 228  |
| Mobile Phones:       | 171  |
| Cash:                | 16   |
| Theft from vehicles: | 58   |
| Motorbikes stolen:   | 153_ |
| Burglary             |      |
| Houses:              | 10   |
| Shops:               | 7    |
| Others:              | 10   |