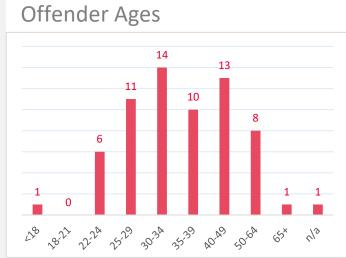

------|----|
| Closed Cases                           | 5  |
| Cases sent to PG                       | 6  |
| Domestic Violence                      | 7  |
| Theft, Robbery and Burglary            | 8  |
| Road Accidents                         | 9  |
| Cybercrime, Counterfeiting and Forgery | 10 |
| Crimes against Children                | 11 |
| Assault                                | 12 |
| Drugs                                  | 13 |













### Closed Cases Q1 2022













### **Cases sent for Prosecution**

Q1 2022













#### **Domestic Violence**

Q1 2022

### 74 Cases

Investigated

- 4 Detained
- **3** Cases forwarded to PG

Male City: 46

Addu City:

3

3

Fuvahmulah City: 3

Kulhudhuffushi City:



Cases involving family

members



Cases involving spouse







#### **Sexual Offences**

Q1 2022

Male City: 44

Addu City: 6

Other Atolls: 49

 $\bigcirc$ 

10

86

| 106 Cases Investigated     |    |  |
|----------------------------|----|--|
| Rape                       | 3  |  |
| Sexual assault with minors | 56 |  |
| Prostitution               | 3  |  |
| Sexual Harassment          | 7  |  |
| Other sexual offences      | 37 |  |



### Theft, Robbery & Burglary

Q1 2022



 Reported
 2328

 Logged
 1053

 Closed
 366

 PG
 30

 Detained
 185





| Robberies            |      |
|----------------------|------|
| Armed:               | 8    |
| Un-armed:            | 69   |
| Theft                |      |
| Households:          | 228  |
| Mobile Phones:       | 171  |
| Cash:                | 16   |
| Theft from vehicles: | 58   |
| Motorbike