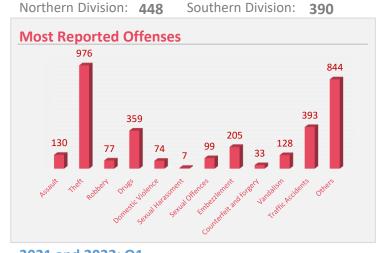

### Theft, Robbery & Burglary

Q1 2022

 Reported
 2328

 Logged
 1053

 Closed
 366

 PG
 30

 Detained
 185

| Robberies            |      |
|----------------------|------|
| Armed:               | 8    |
| Un-armed:            | 69   |
| Theft                |      |
| Households:          | 228  |
| Mobile Phones:       | 171  |
| Cash:                | 16   |
| Theft from vehicles: | 58   |
| Motorbikes stolen:   | 153_ |
| Burglary             |      |
| Houses:              | 10   |
| Shops:               | 7    |
| Others:              | 10   |

**Road Accidents** 

Q1 2022

Investigated

0 Deaths

77 Injuries

iviale City. 374

Addu City: 5

Fuvahmulah City: 3

| Reported | 839 |
|----------|-----|
| Logged   | 393 |
| Closed   | 124 |
| PG       | 0   |
| Detained | 1   |

| Reported | 298 |
|----------|-----|
| Logged   | 132 |
| Closed   | 31  |
| PG       | 8   |
| Detained | 14  |