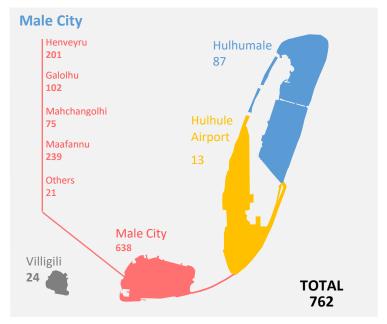

### 74 Cases

Investigated

- 4 Detained
- **3** Cases forwarded to PG

Male City: 46

Addu City:

3

3

Fuvahmulah City: 3

**Road Accidents** 

Q1 2022

Investigated

0 Deaths

77 Injuries

iviale City. 374

Addu City: 5

Fuvahmulah City: 3