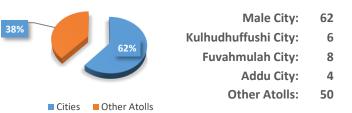

### Theft, Robbery & Burglary

Q1 2022

 Reported
 2328

 Logged
 1053

 Closed
 366

 PG
 30

 Detained
 185

| Robberies            |      |
|----------------------|------|
| Armed:               | 8    |
| Un-armed:            | 69   |
| Theft                |      |
| Households:          | 228  |
| Mobile Phones:       | 171  |
| Cash:                | 16   |
| Theft from vehicles: | 58   |
| Motorbikes stolen:   | 153_ |
| Burglary             |      |
| Houses:              | 10   |
| Shops:               | 7    |
| Others:              | 10   |