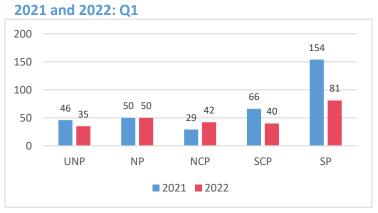

ce Service

Data Compilation: Ali Naseer, Ahmed Niushad, Ahmed Idham

Data Verification: Ali Naseer, Ahmed Niushad, Ahmed Idham

Graphics and Layout: Abdulla Shafiu

Cover Design: Abdulla Shafiu

### **Table of Contents**

| Investigation                          | 4  |
|----------------------------------------|----|
| Closed Cases                           | 5  |
| Cases sent to PG                       | 6  |
| Domestic Violence                      | 7  |
| Theft, Robbery and Burglary            | 8  |
| Road Accidents                         | 9  |
| Cybercrime, Counterfeiting and Forgery | 10 |
| Crimes against Children                | 11 |
| Assault                                | 12 |
| Drugs                                  | 13 |













### Closed Cases Q1 2022













### **Cases sent for Prosecution**

Q1 2022













#### **Domestic Violence**

Q1 2022

### 74 Cases

Investigated

- 4 Detained
- **3** Cases forwarded to PG

Male City: 46

Addu City:

3

3

Fuvahmulah City: 3

Kulhudhuffushi City:



Cases involving family

members



Cases involving spouse







#### **Sexual Offences**

Q1 2022

Male City: 44

Addu City: 6

Other Atolls: 49

 $\bigcirc$ 

10

86

| 106 Cases Investigated     |    |  |
|----------------------------|----|--|
| Rape                       | 3  |  |
| Sexual assault with minors | 56 |  |
| Prostitution               | 3  |  |
| Sexual Harassment          | 7  |  |
| Other sexual offences      | 37 |  |



### Theft, Robbery & Burglary

Q1 2022



 Reported
 2328

 Logged
 1053

 Closed
 366

 PG
 30

 Detained
 18