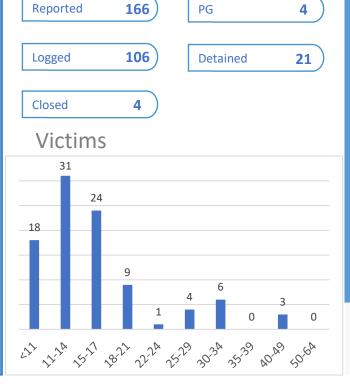

#### **Sexual Offences**

Q1 2022

Male City: 44

Addu City: 6

Other Atolls: 49

 $\bigcirc$ 

10

86

| 106 Cases Investigated     |    |  |
|----------------------------|----|--|
| Rape                       | 3  |  |
| Sexual assault with minors | 56 |  |
| Prostitution               | 3  |  |
| Sexual Harassment          | 7  |  |
| Other sexual offences      | 37 |  |