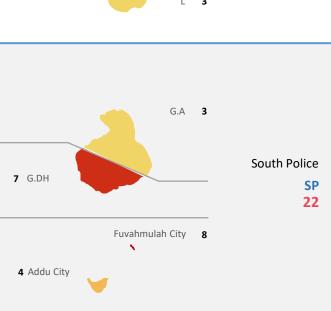

| 2  |
|-------|----|
| 6-10  | 16 |
| 11-14 | 31 |
| 15-17 | 23 |

#### Blackmail

| 11-14 | 1 |
|-------|---|
| 15-17 | 1 |

#### Bullying

#### Suicides: Attempted

| 11-14 | 2 |
|-------|---|
| 15-17 | 1 |

#### **Sexual Harassment**

| 15-17 1 | 15-17 | 1 |
|---------|-------|---|
|---------|-------|---|

#### **Sexual Offences**

#### **Child Victims**



# **Domestic Violence** Victims 37% Children ■ Male (adults)

#### **Cases: Child victims**

Female (adults)

| Assault             | 12 |
|---------------------|----|
| Blackmail           | 2  |
| Sexual Offences     | 68 |
| Domestic Violence   | 34 |
| Threats             | 9  |
| Drugs               | 1  |
| Pornography         | 5  |
| Sexual Harassment   | 1  |
| Bullying            | 1  |
| Suicides: Attempted | 3  |









**Atolls and Cities** 





Drugs Q1 2022



## **Crime Statistics**

Q1, 2022

Jan 1 – Mar 31