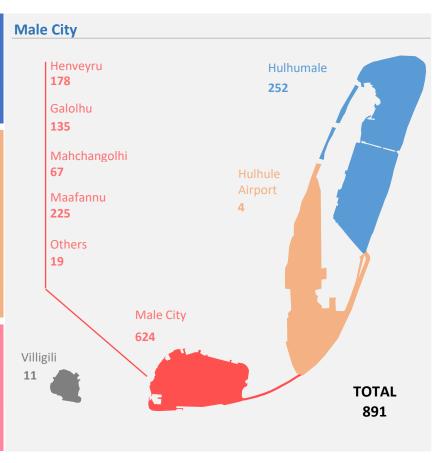

### Theft, Robbery & Burglary

Q1 2022

 Reported
 2328

 Logged
 1053

 Closed
 366

 PG
 30

 Detained
 185

| Robberies            |      |
|----------------------|------|
| Armed:               | 8    |
| Un-armed:            | 69   |
| Theft                |      |
| Households:          | 228  |
| Mobile Phones:       | 171  |
| Cash:                | 16   |
| Theft from vehicles: | 58   |
| Motorbikes stolen:   | 153_ |
| Burglary             |      |
| Houses:              | 10   |
| Shops:               | 7    |
| Others:              | 10   |