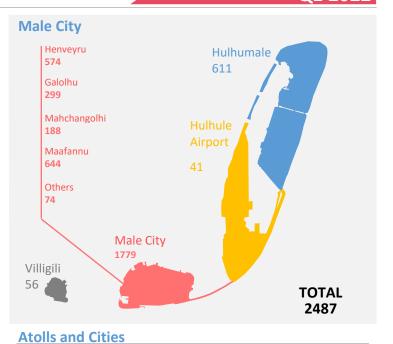

ice.gov.mv</a>

**Publisher:** Maldives Police Service

Data Compilation: Ali Naseer, Ahmed Niushad, Ahmed Idham

Data Verification: Ali Naseer, Ahmed Niushad, Ahmed Idham

Graphics and Layout: Abdulla Shafiu

Cover Design: Abdulla Shafiu

### **Table of Contents**

| Investigation                          | 4  |
|----------------------------------------|----|
| Closed Cases                           | 5  |
| Cases sent to PG                       | 6  |
| Domestic Violence                      | 7  |
| Theft, Robbery and Burglary            | 8  |
| Road Accidents                         | 9  |
| Cybercrime, Counterfeiting and Forgery | 10 |
| Crimes against Children                | 11 |
| Assault                                | 12 |
| Drugs                                  | 13 |













### Closed Cases Q1 2022













### **Cases sent for Prosecution**

Q1 2022













#### **Domestic Violence**

Q1 2022

### 74 Cases

Investigated

- 4 Detained
- **3** Cases forwarded to PG

Male City: 46

Addu City:

3

3

Fuvahmulah City: 3

Kulhudhuffushi City:



Cases involving family

members



Cases involving spouse







#### **Sexual Offences**

Q1 2022

Male City: 44

Addu City: 6

Other Atolls: 49

 $\bigcirc$ 

10

86

| 106 Cases Investigated     |    |  |
|----------------------------|----|--|
| Rape                       | 3  |  |
| Sexual assault with minors | 56 |  |
| Prostitution               | 3  |  |
| Sexual Harassment          | 7  |  |
| Other sexual offences      | 37 |  |



### Theft, Robbery & Burglary

Q1 2022



 Reported
 2328

 Logged