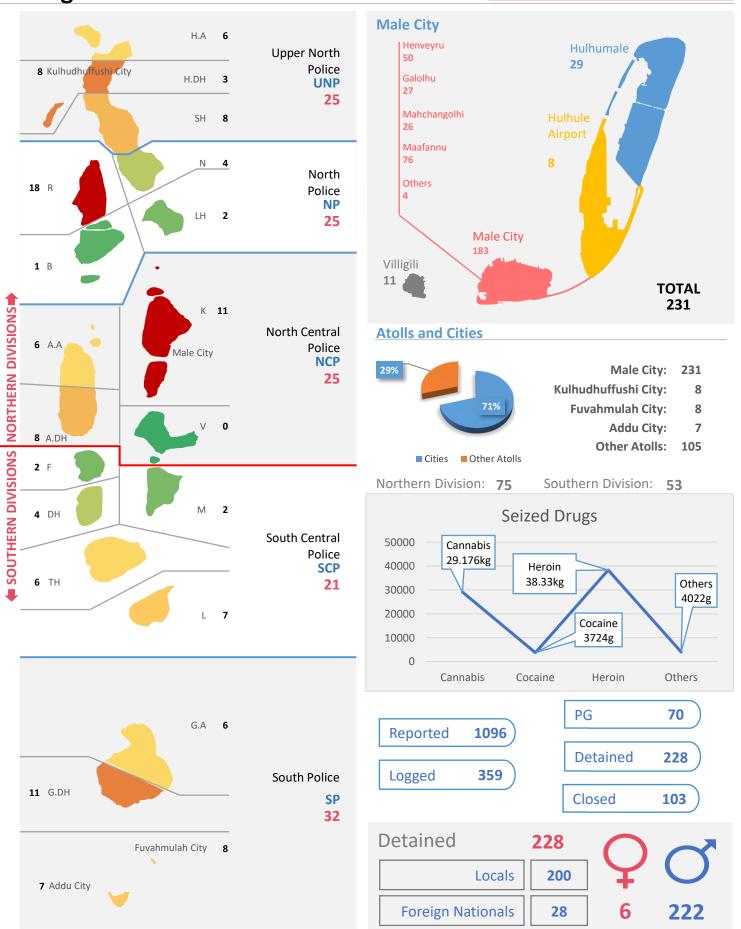

| 31 |
| 15-17 | 23 |

#### Blackmail

| 11-14 | 1 |
|-------|---|
| 15-17 | 1 |

#### Bullying

#### Suicides: Attempted

| 11-14 | 2 |
|-------|---|
| 15-17 | 1 |

#### **Sexual Harassment**

| 15-17 1 | 15-17 | 1 |
|---------|-------|---|
|---------|-------|---|

#### **Sexual Offences**

#### **Child Victims**



# **Domestic Violence** Victims 37% Children ■ Male (adults)

#### **Cases: Child victims**

Female (adults)

| Assault             | 12 |
|---------------------|----|
| Blackmail           | 2  |
| Sexual Offences     | 68 |
| Domestic Violence   | 34 |
| Threats             | 9  |
| Drugs               | 1  |
| Pornography         | 5  |
| Sexual Harassment   | 1  |
| Bullying            | 1  |
| Suicides: Attempted | 3  |









**Atolls and Cities** 





Drugs Q1 2022



## **Crime Statistics**

Q1, 2022

Jan 1 – Mar 31