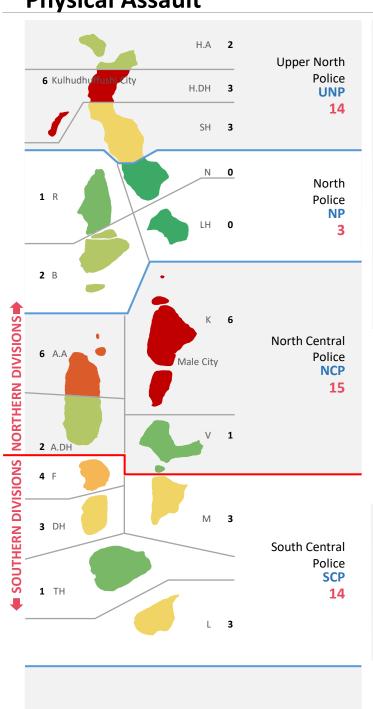

<6    | 2  |
|-------|----|
| 6-10  | 16 |
| 11-14 | 31 |
| 15-17 | 23 |

#### Blackmail

| 11-14 | 1 |
|-------|---|
| 15-17 | 1 |

#### Bullying

#### Suicides: Attempted

| 11-14 | 2 |
|-------|---|
| 15-17 | 1 |

#### **Sexual Harassment**

| 15-17 1 | 15-17 | 1 |
|---------|-------|---|
|---------|-------|---|

#### **Sexual Offences**

#### **Child Victims**



# **Domestic Violence** Victims 37% Children ■ Male (adults)

#### **Cases: Child victims**

Female (adults)

| Assault             | 12 |
|---------------------|----|
| Blackmail           | 2  |
| Sexual Offences     | 68 |
| Domestic Violence   | 34 |
| Threats             | 9  |
| Drugs               | 1  |
| Pornography         | 5  |
| Sexual Harassment   | 1  |
| Bullying            | 1  |
| Suicides: Attempted | 3  |









**Atolls and Cities** 





Drugs Q1 2022



## **Crime Statistics**

Q1, 2022

Jan 1 – Mar 31