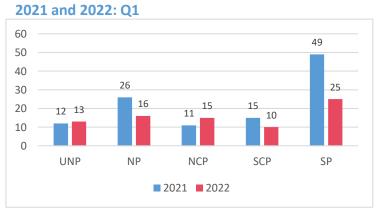

Ahmed Idham

Data Verification: Ali Naseer, Ahmed Niushad, Ahmed Idham

Graphics and Layout: Abdulla Shafiu

Cover Design: Abdulla Shafiu

### **Table of Contents**

| Investigation                          | 4  |
|----------------------------------------|----|
| Closed Cases                           | 5  |
| Cases sent to PG                       | 6  |
| Domestic Violence                      | 7  |
| Theft, Robbery and Burglary            | 8  |
| Road Accidents                         | 9  |
| Cybercrime, Counterfeiting and Forgery | 10 |
| Crimes against Children                | 11 |
| Assault                                | 12 |
| Drugs                                  | 13 |













### Closed Cases Q1 2022













### **Cases sent for Prosecution**

Q1 2022













#### **Domestic Violence**

Q1 2022

### 74 Cases

Investigated

- 4 Detained
- **3** Cases forwarded to PG

Male City: 46

Addu City:

3

3

Fuvahmulah City: 3

Kulhudhuffushi City:



Cases involving family

members



Cases involving spouse







#### **Sexual Offences**

Q1 2022

Male City: 44

Addu City: 6

Other Atolls: 49

 $\bigcirc$ 

10

86

| 106 Cases Investigated     |    |  |
|----------------------------|----|--|
| Rape                       | 3  |  |
| Sexual assault with minors | 56 |  |
| Prostitution               | 3  |  |
| Sexual Harassment          | 7  |  |
| Other sexual offences      | 37 |  |



### Theft, Robbery & Burglary

Q1 2022



 Reported
 2328

 Logged
 1053

 Closed
 366

 PG
 30

 Detained
 185





| Robberies            |      |
|-----------------