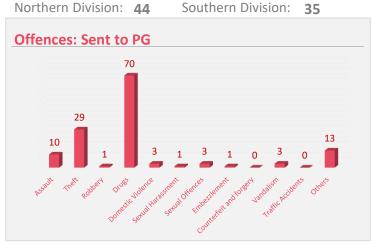

, Ahmed Idham

Data Verification: Ali Naseer, Ahmed Niushad, Ahmed Idham

Graphics and Layout: Abdulla Shafiu

Cover Design: Abdulla Shafiu

### **Table of Contents**

| Investigation                          | 4  |
|----------------------------------------|----|
| Closed Cases                           | 5  |
| Cases sent to PG                       | 6  |
| Domestic Violence                      | 7  |
| Theft, Robbery and Burglary            | 8  |
| Road Accidents                         | 9  |
| Cybercrime, Counterfeiting and Forgery | 10 |
| Crimes against Children                | 11 |
| Assault                                | 12 |
| Drugs                                  | 13 |













### Closed Cases Q1 2022













### **Cases sent for Prosecution**

Q1 2022













#### **Domestic Violence**

Q1 2022

### 74 Cases

Investigated

- 4 Detained
- **3** Cases forwarded to PG

Male City: 46

Addu City:

3

3

Fuvahmulah City: 3

Kulhudhuffushi City:



Cases involving family

members



Cases involving spouse







#### **Sexual Offences**

Q1 2022

Male City: 44

Addu City: 6

Other Atolls: 49

 $\bigcirc$ 

10

86

| 106 Cases Investigated     |    |  |
|----------------------------|----|--|
| Rape                       | 3  |  |
| Sexual assault with minors | 56 |  |
| Prostitution               | 3  |  |
| Sexual Harassment          | 7  |  |
| Other sexual offences      | 37 |  |



### Theft, Robbery & Burglary

Q1 2022



 Reported
 2328

 Logged
 1053

 Closed
 366

 PG
 30

 Detained
 185





| Robberies            |      |
|---------------