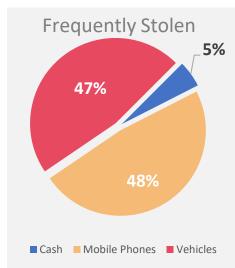

### Theft, Robbery & Burglary

Q1 2022

 Reported
 2328

 Logged
 1053

 Closed
 366

 PG
 30

 Detained
 185

| Robberies            |      |
|----------------------|------|
| Armed:               | 8    |
| Un-armed:            | 69   |
| Theft                |      |
| Households:          | 228  |
| Mobile Phones:       | 171  |
| Cash:                | 16   |
| Theft from vehicles: | 58   |
| Motorbikes stolen:   | 153_ |
| Burglary             |      |
| Houses:              | 10   |
| Shops:               | 7    |
| Others:              | 10   |