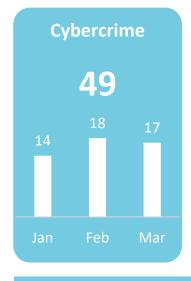

# Cybercrime, Counterfeiting, Forgery, Embezzlement & Blackmailing

Q1 2022

### Cybercrime

Credit / Debit Card Fraud 10

Hacking 20

Identity Theft **5** 

**Death Threats** 

Others 14