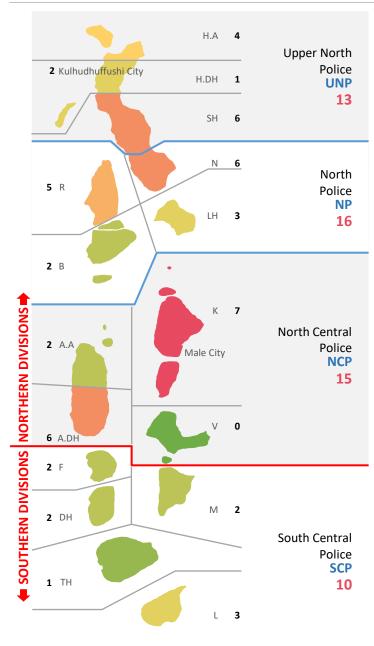

Niushad, Ahmed Idham

Data Verification: Ali Naseer, Ahmed Niushad, Ahmed Idham

Graphics and Layout: Abdulla Shafiu

Cover Design: Abdulla Shafiu

### **Table of Contents**

| Investigation                          | 4  |
|----------------------------------------|----|
| Closed Cases                           | 5  |
| Cases sent to PG                       | 6  |
| Domestic Violence                      | 7  |
| Theft, Robbery and Burglary            | 8  |
| Road Accidents                         | 9  |
| Cybercrime, Counterfeiting and Forgery | 10 |
| Crimes against Children                | 11 |
| Assault                                | 12 |
| Drugs                                  | 13 |













### Closed Cases Q1 2022













### **Cases sent for Prosecution**

Q1 2022













#### **Domestic Violence**

Q1 2022

### 74 Cases

Investigated

- 4 Detained
- **3** Cases forwarded to PG

Male City: 46

Addu City:

3

3

Fuvahmulah City: 3

Kulhudhuffushi City:



Cases involving family

members



Cases involving spouse







#### **Sexual Offences**

Q1 2022

Male City: 44

Addu City: 6

Other Atolls: 49

 $\bigcirc$ 

10

86

| 106 Cases Investigated     |    |  |
|----------------------------|----|--|
| Rape                       | 3  |  |
| Sexual assault with minors | 56 |  |
| Prostitution               | 3  |  |
| Sexual Harassment          | 7  |  |
| Other sexual offences      | 37 |  |



### Theft, Robbery & Burglary

Q1 2022



 Reported
 2328

 Logged
 1053

 Closed
 366

 PG
 30

 Detained
 185





| Robberies            |      |
|-------