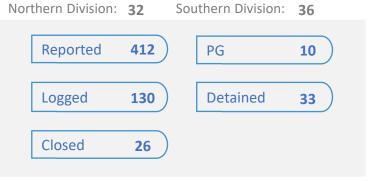

### Theft, Robbery & Burglary

Q1 2022

 Reported
 2328

 Logged
 1053

 Closed
 366

 PG
 30

 Detained
 185

| Robberies            |      |
|----------------------|------|
| Armed:               | 8    |
| Un-armed:            | 69   |
| Theft                |      |
| Households:          | 228  |
| Mobile Phones:       | 171  |
| Cash:                | 16   |
| Theft from vehicles: | 58   |
| Motorbikes stolen:   | 153_ |
| Burglary             |      |
| Houses:              | 10   |
| Shops:               | 7    |
| Others:              | 10   |