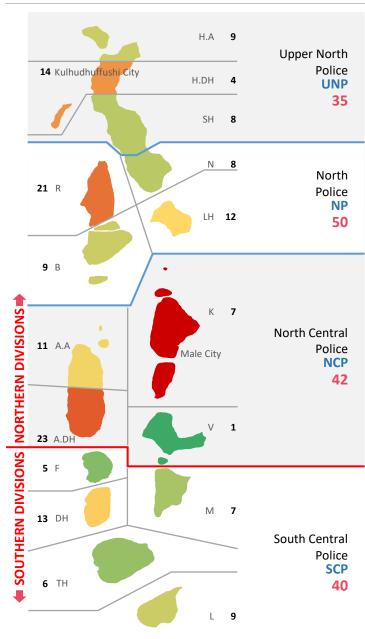

dives Police Service

Data Compilation: Ali Naseer, Ahmed Niushad, Ahmed Idham

Data Verification: Ali Naseer, Ahmed Niushad, Ahmed Idham

Graphics and Layout: Abdulla Shafiu

Cover Design: Abdulla Shafiu

### **Table of Contents**

| Investigation                          | 4  |
|----------------------------------------|----|
| Closed Cases                           | 5  |
| Cases sent to PG                       | 6  |
| Domestic Violence                      | 7  |
| Theft, Robbery and Burglary            | 8  |
| Road Accidents                         | 9  |
| Cybercrime, Counterfeiting and Forgery | 10 |
| Crimes against Children                | 11 |
| Assault                                | 12 |
| Drugs                                  | 13 |













### Closed Cases Q1 2022













### **Cases sent for Prosecution**

Q1 2022













#### **Domestic Violence**

Q1 2022

### 74 Cases

Investigated

- 4 Detained
- **3** Cases forwarded to PG

Male City: 46

Addu City:

3

3

Fuvahmulah City: 3

Kulhudhuffushi City:



Cases involving family

members



Cases involving spouse







#### **Sexual Offences**

Q1 2022

Male City: 44

Addu City: 6

Other Atolls: 49

 $\bigcirc$ 

10

86

| 106 Cases Investigated     |    |  |
|----------------------------|----|--|
| Rape                       | 3  |  |
| Sexual assault with minors | 56 |  |
| Prostitution               | 3  |  |
| Sexual Harassment          | 7  |  |
| Other sexual offences      | 37 |  |



### Theft, Robbery & Burglary

Q1 2022



 Reported
 2328

 Logged
 1053

 Closed
 366

 PG
 30

 De