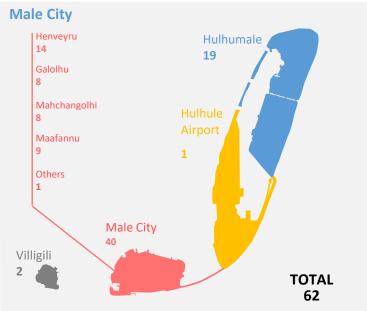

### Theft, Robbery & Burglary

Q1 2022

 Reported
 2328

 Logged
 1053

 Closed
 366

 PG
 30

 Detained
 185

| Robberies            |      |
|----------------------|------|
| Armed:               | 8    |
| Un-armed:            | 69   |
| Theft                |      |
| Households:          | 228  |
| Mobile Phones:       | 171  |
| Cash:                | 16   |
| Theft from vehicles: | 58   |
| Motorbikes stolen:   | 153_ |
| Burglary             |      |
| Houses:              | 10   |
| Shops:               | 7    |
| Others:              | 10   |