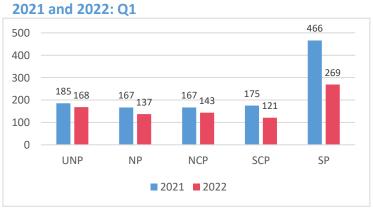

v.mv</a>

**Publisher:** Maldives Police Service

Data Compilation: Ali Naseer, Ahmed Niushad, Ahmed Idham

Data Verification: Ali Naseer, Ahmed Niushad, Ahmed Idham

Graphics and Layout: Abdulla Shafiu

Cover Design: Abdulla Shafiu

### **Table of Contents**

| Investigation                          | 4  |
|----------------------------------------|----|
| Closed Cases                           | 5  |
| Cases sent to PG                       | 6  |
| Domestic Violence                      | 7  |
| Theft, Robbery and Burglary            | 8  |
| Road Accidents                         | 9  |
| Cybercrime, Counterfeiting and Forgery | 10 |
| Crimes against Children                | 11 |
| Assault                                | 12 |
| Drugs                                  | 13 |













### Closed Cases Q1 2022













### **Cases sent for Prosecution**

Q1 2022













#### **Domestic Violence**

Q1 2022

### 74 Cases

Investigated

- 4 Detained
- **3** Cases forwarded to PG

Male City: 46

Addu City:

3

3

Fuvahmulah City: 3

Kulhudhuffushi City:



Cases involving family

members



Cases involving spouse







#### **Sexual Offences**

Q1 2022

Male City: 44

Addu City: 6

Other Atolls: 49

 $\bigcirc$ 

10

86

| 106 Cases Investigated     |    |  |
|----------------------------|----|--|
| Rape                       | 3  |  |
| Sexual assault with minors | 56 |  |
| Prostitution               | 3  |  |
| Sexual Harassment          | 7  |  |
| Other sexual offences      | 37 |  |



### Theft, Robbery & Burglary

Q1 2022



 Reported
 2328

 Logged
 1053