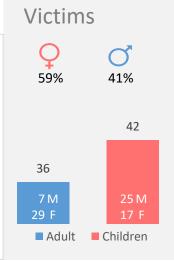

#### **Domestic Violence**

Q1 2022

### 74 Cases

Investigated

- 4 Detained
- **3** Cases forwarded to PG

Male City: 46

Addu City:

3

3

Fuvahmulah City: 3

Kulhudhuffushi City:

Cases involving family

members

Cases involving spouse