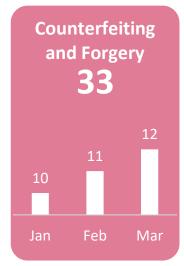

### **Counterfeit & Forgery**

Producing Counterfeit documents 20

Counterfeiting MVR **0** 

Counterfeiting USD 8

Others 5