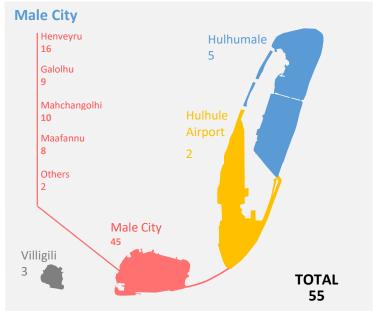

shad, Ahmed Idham

Data Verification: Ali Naseer, Ahmed Niushad, Ahmed Idham

Graphics and Layout: Abdulla Shafiu

Cover Design: Abdulla Shafiu

### **Table of Contents**

| Investigation                          | 4  |
|----------------------------------------|----|
| Closed Cases                           | 5  |
| Cases sent to PG                       | 6  |
| Domestic Violence                      | 7  |
| Theft, Robbery and Burglary            | 8  |
| Road Accidents                         | 9  |
| Cybercrime, Counterfeiting and Forgery | 10 |
| Crimes against Children                | 11 |
| Assault                                | 12 |
| Drugs                                  | 13 |













### Closed Cases Q1 2022













### **Cases sent for Prosecution**

Q1 2022













#### **Domestic Violence**

Q1 2022

### 74 Cases

Investigated

- 4 Detained
- **3** Cases forwarded to PG

Male City: 46

Addu City:

3

3

Fuvahmulah City: 3

Kulhudhuffushi City:



Cases involving family

members



Cases involving spouse







#### **Sexual Offences**

Q1 2022

Male City: 44

Addu City: 6

Other Atolls: 49

 $\bigcirc$ 

10

86

| 106 Cases Investigated     |    |  |
|----------------------------|----|--|
| Rape                       | 3  |  |
| Sexual assault with minors | 56 |  |
| Prostitution               | 3  |  |
| Sexual Harassment          | 7  |  |
| Other sexual offences      | 37 |  |



### Theft, Robbery & Burglary

Q1 2022



 Reported
 2328

 Logged
 1053

 Closed
 366

 PG
 30

 Detained
 185





| Robberies            |      |
|-----------