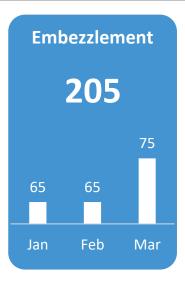

-------------|
| Motorcycle            | 1895             |
| Car                   | 1403             |
| Pickup                | 239              |
| Van                   | 165              |
| Jeep                  | 57               |
| Truck                 | 11               |
| Pickup<br>Van<br>Jeep | 239<br>165<br>57 |

| Parking Violation Tow |    |  |
|-----------------------|----|--|
| Motorcycle            | 92 |  |
| Car                   | 45 |  |
| Pickup                | 2  |  |
| Van                   | 10 |  |
| Bicycle               | 16 |  |
| Truck                 | 0  |  |

| Reported | 839 |
|----------|-----|
| Logged   | 393 |
| Closed   | 124 |
| PG       | 0   |
| Detained | 1   |

# Cybercrime, Counterfeiting, Forgery, Embezzlement & Blackmailing

Q1 2022









### Cybercrime

Credit / Debit Card Fraud 10

Hacking 20

Identity Theft **5** 

**Death Threats** 

Others 14

### **Counterfeit & Forgery**

Producing Counterfeit documents 20

Counterfeiting MVR **0** 

Counterfeiting USD 8

Others 5

### **Threats**



39

### **132** Cases

Investigated

| 33 | Death in eats                |
|----|------------------------------|
| 1  | Threats over SMS             |
| 10 | Threats over Phone           |
| 6  | Threats using weapons        |
| 4  | Threats to property          |
| 12 | Blackmailing using nudes     |
| 1  | Threats over Internet        |
| 56 | Threats using other means    |
| 3  | Threatening a Police officer |

| Reported | 298 |
|----------|-----|
| Logged   | 132 |
| Closed   | 31  |
| PG       | 8   |
| Detained | 14  |

#### *