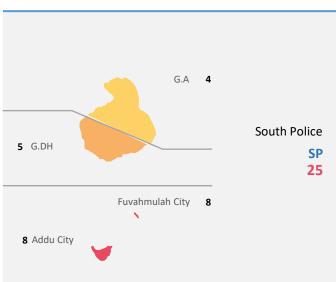

iushad, Ahmed Idham

Data Verification: Ali Naseer, Ahmed Niushad, Ahmed Idham

Graphics and Layout: Abdulla Shafiu

Cover Design: Abdulla Shafiu

### **Table of Contents**

| Investigation                          | 4  |
|----------------------------------------|----|
| Closed Cases                           | 5  |
| Cases sent to PG                       | 6  |
| Domestic Violence                      | 7  |
| Theft, Robbery and Burglary            | 8  |
| Road Accidents                         | 9  |
| Cybercrime, Counterfeiting and Forgery | 10 |
| Crimes against Children                | 11 |
| Assault                                | 12 |
| Drugs                                  | 13 |













### Closed Cases Q1 2022













### **Cases sent for Prosecution**

Q1 2022













#### **Domestic Violence**

Q1 2022

### 74 Cases

Investigated

- 4 Detained
- **3** Cases forwarded to PG

Male City: 46

Addu City:

3

3

Fuvahmulah City: 3

Kulhudhuffushi City:



Cases involving family

members



Cases involving spouse







#### **Sexual Offences**

Q1 2022

Male City: 44

Addu City: 6

Other Atolls: 49

 $\bigcirc$ 

10

86

| 106 Cases Investigated     |    |  |
|----------------------------|----|--|
| Rape                       | 3  |  |
| Sexual assault with minors | 56 |  |
| Prostitution               | 3  |  |
| Sexual Harassment          | 7  |  |
| Other sexual offences      | 37 |  |



### Theft, Robbery & Burglary

Q1 2022



 Reported
 2328

 Logged
 1053

 Closed
 366

 PG
 30

 Detained
 185





| Robberies            |      |
|---------