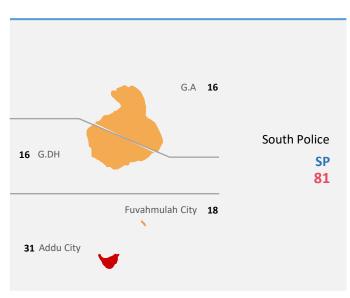

ves Police Service

Data Compilation: Ali Naseer, Ahmed Niushad, Ahmed Idham

Data Verification: Ali Naseer, Ahmed Niushad, Ahmed Idham

Graphics and Layout: Abdulla Shafiu

Cover Design: Abdulla Shafiu

### **Table of Contents**

| Investigation                          | 4  |
|----------------------------------------|----|
| Closed Cases                           | 5  |
| Cases sent to PG                       | 6  |
| Domestic Violence                      | 7  |
| Theft, Robbery and Burglary            | 8  |
| Road Accidents                         | 9  |
| Cybercrime, Counterfeiting and Forgery | 10 |
| Crimes against Children                | 11 |
| Assault                                | 12 |
| Drugs                                  | 13 |













### Closed Cases Q1 2022













### **Cases sent for Prosecution**

Q1 2022













#### **Domestic Violence**

Q1 2022

### 74 Cases

Investigated

- 4 Detained
- **3** Cases forwarded to PG

Male City: 46

Addu City:

3

3

Fuvahmulah City: 3

Kulhudhuffushi City:



Cases involving family

members



Cases involving spouse







#### **Sexual Offences**

Q1 2022

Male City: 44

Addu City: 6

Other Atolls: 49

 $\bigcirc$ 

10

86

| 106 Cases Investigated     |    |  |
|----------------------------|----|--|
| Rape                       | 3  |  |
| Sexual assault with minors | 56 |  |
| Prostitution               | 3  |  |
| Sexual Harassment          | 7  |  |
| Other sexual offences      | 37 |  |



### Theft, Robbery & Burglary

Q1 2022



 Reported
 2328

 Logged
 1053

 Closed
 366

 PG
 30

 Deta