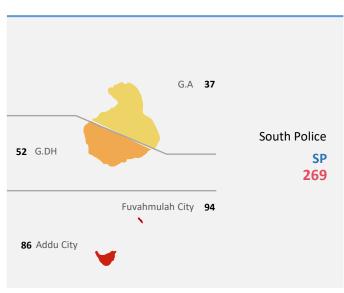

olice.gov.mv</a>

**Publisher:** Maldives Police Service

Data Compilation: Ali Naseer, Ahmed Niushad, Ahmed Idham

Data Verification: Ali Naseer, Ahmed Niushad, Ahmed Idham

Graphics and Layout: Abdulla Shafiu

Cover Design: Abdulla Shafiu

### **Table of Contents**

| Investigation                          | 4  |
|----------------------------------------|----|
| Closed Cases                           | 5  |
| Cases sent to PG                       | 6  |
| Domestic Violence                      | 7  |
| Theft, Robbery and Burglary            | 8  |
| Road Accidents                         | 9  |
| Cybercrime, Counterfeiting and Forgery | 10 |
| Crimes against Children                | 11 |
| Assault                                | 12 |
| Drugs                                  | 13 |













### Closed Cases Q1 2022













### **Cases sent for Prosecution**

Q1 2022













#### **Domestic Violence**

Q1 2022

### 74 Cases

Investigated

- 4 Detained
- **3** Cases forwarded to PG

Male City: 46

Addu City:

3

3

Fuvahmulah City: 3

Kulhudhuffushi City:



Cases involving family

members



Cases involving spouse







#### **Sexual Offences**

Q1 2022

Male City: 44

Addu City: 6

Other Atolls: 49

 $\bigcirc$ 

10

86

| 106 Cases Investigated     |    |  |
|----------------------------|----|--|
| Rape                       | 3  |  |
| Sexual assault with minors | 56 |  |
| Prostitution               | 3  |  |
| Sexual Harassment          | 7  |  |
| Other sexual offences      | 37 |  |



### Theft, Robbery & Burglary

Q1 2022



 Reported
 2328

 Logg