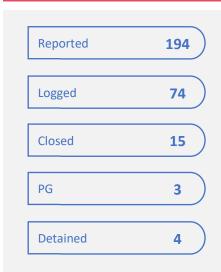

### **132** Cases

Investigated

| 33 | Death in eats                |
|----|------------------------------|
| 1  | Threats over SMS             |
| 10 | Threats over Phone           |
| 6  | Threats using weapons        |
| 4  | Threats to property          |
| 12 | Blackmailing using nudes     |
| 1  | Threats over Internet        |
| 56 | Threats using other means    |
| 3  | Threatening a Police officer |

| Reported | 298 |
|----------|-----|
| Logged   | 132 |
| Closed   | 31  |
| PG       | 8   |
| Detained | 14  |