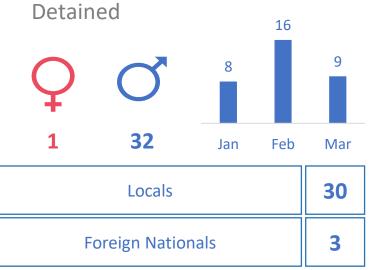

| Reported | 298 |
|----------|-----|
| Logged   | 132 |
| Closed   | 31  |
| PG       | 8   |
| Detained | 14  |