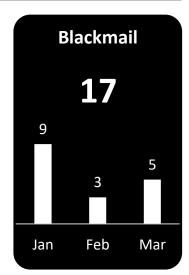

### **132** Cases

Investigated

| 33 | Death in eats                |
|----|------------------------------|
| 1  | Threats over SMS             |
| 10 | Threats over Phone           |
| 6  | Threats using weapons        |
| 4  | Threats to property          |
| 12 | Blackmailing using nudes     |
| 1  | Threats over Internet        |
| 56 | Threats using other means    |
| 3  | Threatening a Police officer |