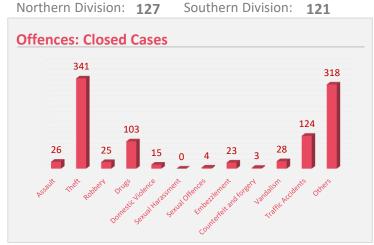

lice Service

Data Compilation: Ali Naseer, Ahmed Niushad, Ahmed Idham

Data Verification: Ali Naseer, Ahmed Niushad, Ahmed Idham

Graphics and Layout: Abdulla Shafiu

Cover Design: Abdulla Shafiu

### **Table of Contents**

| Investigation                          | 4  |
|----------------------------------------|----|
| Closed Cases                           | 5  |
| Cases sent to PG                       | 6  |
| Domestic Violence                      | 7  |
| Theft, Robbery and Burglary            | 8  |
| Road Accidents                         | 9  |
| Cybercrime, Counterfeiting and Forgery | 10 |
| Crimes against Children                | 11 |
| Assault                                | 12 |
| Drugs                                  | 13 |













### Closed Cases Q1 2022













### **Cases sent for Prosecution**

Q1 2022













#### **Domestic Violence**

Q1 2022

### 74 Cases

Investigated

- 4 Detained
- **3** Cases forwarded to PG

Male City: 46

Addu City:

3

3

Fuvahmulah City: 3

Kulhudhuffushi City:



Cases involving family

members



Cases involving spouse







#### **Sexual Offences**

Q1 2022

Male City: 44

Addu City: 6

Other Atolls: 49

 $\bigcirc$ 

10

86

| 106 Cases Investigated     |    |  |
|----------------------------|----|--|
| Rape                       | 3  |  |
| Sexual assault with minors | 56 |  |
| Prostitution               | 3  |  |
| Sexual Harassment          | 7  |  |
| Other sexual offences      | 37 |  |



### Theft, Robbery & Burglary

Q1 2022



 Reported
 2328

 Logged
 1053

 Closed
 366

 PG
 30

 Detained