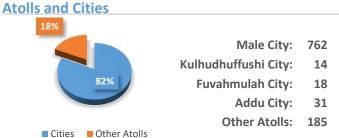

Police Service

Data Compilation: Ali Naseer, Ahmed Niushad, Ahmed Idham

Data Verification: Ali Naseer, Ahmed Niushad, Ahmed Idham

Graphics and Layout: Abdulla Shafiu

Cover Design: Abdulla Shafiu

### **Table of Contents**

| Investigation                          | 4  |
|----------------------------------------|----|
| Closed Cases                           | 5  |
| Cases sent to PG                       | 6  |
| Domestic Violence                      | 7  |
| Theft, Robbery and Burglary            | 8  |
| Road Accidents                         | 9  |
| Cybercrime, Counterfeiting and Forgery | 10 |
| Crimes against Children                | 11 |
| Assault                                | 12 |
| Drugs                                  | 13 |













### Closed Cases Q1 2022













### **Cases sent for Prosecution**

Q1 2022













#### **Domestic Violence**

Q1 2022

### 74 Cases

Investigated

- 4 Detained
- **3** Cases forwarded to PG

Male City: 46

Addu City:

3

3

Fuvahmulah City: 3

Kulhudhuffushi City:



Cases involving family

members



Cases involving spouse







#### **Sexual Offences**

Q1 2022

Male City: 44

Addu City: 6

Other Atolls: 49

 $\bigcirc$ 

10

86

| 106 Cases Investigated     |    |  |
|----------------------------|----|--|
| Rape                       | 3  |  |
| Sexual assault with minors | 56 |  |
| Prostitution               | 3  |  |
| Sexual Harassment          | 7  |  |
| Other sexual offences      | 37 |  |



### Theft, Robbery & Burglary

Q1 2022



 Reported
 2328

 Logged
 1053

 Closed
 366

 PG
 30

 Detained