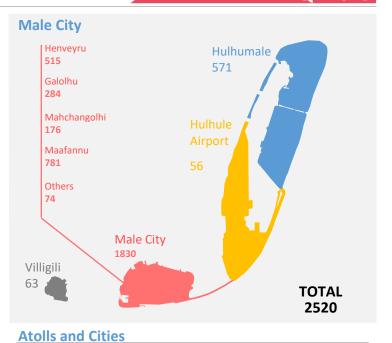

12

Hulhule **Airport** 

Q1 2023 **Drugs Male City** H.A 8 Henveyru **34** Hulhumale **Upper North** 62 Police 19 Kulhudhy Galolhu H.DH 5 **UNP** 40 Mahchangolhi SH 8 **Airport** Maafannu 125 N **15** North Others **18** R Police NP LH 2 40 Male City Villigili **5** B 3 **TOTAL** SOUTHERN DIVISIONS NORTHERN DIVISIONS 268 K 18 North Central **Atolls and Cities** 4 A.A Police Male City **NCP** Male City: 268 **32** Kulhudhuffushi City: 19 **Fuvahmulah City: 17** 0 Addu City: 18 **10** A.DH Other Atolls: 139 ■ Cities ■ Other Atolls **0** F Northern Division: 112 Southern Division: 81 Μ 3 Cannabis Seized Drugs 4 DH 8896g South Central 10000 Police 8000 Others **SCP** 2183g **10** TH 24 Cocaine 6000 3063g 4000 Heroin 2000 2151g 0 Cannabis Cocaine Others Heroin PG 69 G.A **13** Reported 1154 Detained 331 Logged 461 South Police **9** G.DH SP Closed 77 **57** 