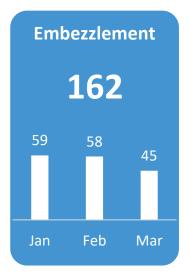

# Cybercrime, Counterfeiting, Forgery, Embezzlement & Blackmailing

Q1 2023

### **Counterfeit & Forgery**

Producing Counterfeit documents 24

Counterfeiting MVR **0** 

Counterfeiting USD 2

Others 8