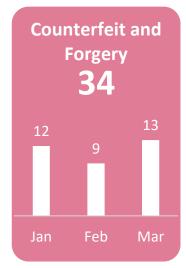

# Cybercrime, Counterfeiting, Forgery, Embezzlement & Blackmailing

Q1 2023

### **Counterfeit & Forgery**

Producing Counterfeit documents 24

Counterfeiting MVR **0** 

Counterfeiting USD 2

Others 8