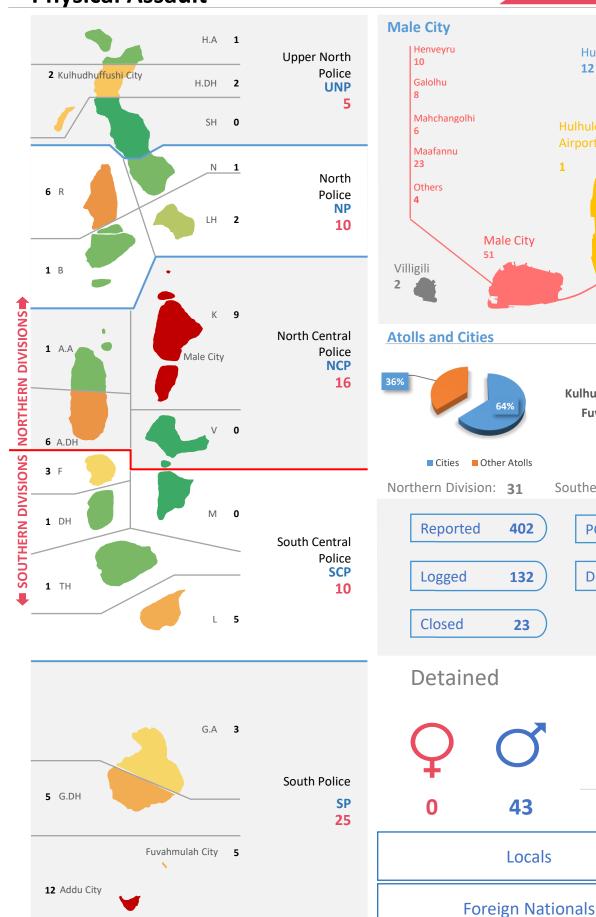

14

Mar

38

5

22

Feb

Male City:

Addu City:

Other Atolls:

Kulhudhuffushi City:

Southern Division: 35

Detained

Jan

PG

**Fuvahmulah City:** 

Hulhumale

12

Hulhule **Airport** 

Q1 2023 **Drugs Male City** H.A 8 Henveyru **34** Hulhumale **Upper North** 62 Police 19 Kulhudhy Galolhu H.DH 5 **UNP** 40 Mahchangolhi SH 8 **Airport** Maafannu 125 N **15** North Others **18** R Police NP LH 2 40 Male City Villigili **5** B 3 **TOTAL** SOUTHERN DIVISIONS NORTHERN DIVISIONS 268 K 18 North Central **Atolls and Cities** 4 A.A Police Male City **NCP** Male City: 268 **32** Kulhudhuffushi City: 19 **Fuvahmulah City: 17** 0 Addu City: 18 **10** A.DH Other Atolls: 139 ■ Cities ■ Other Atolls **0** F Northern Division: 112 Southern Division: 81 Μ 3 Cannabis Seized Drugs 4 DH 8896g South Central 10000 Police 8000 Others **SCP** 2183g **10** TH 24 Cocaine 6000 3063g 4000 Heroin 2000 2151g 0 Cannabis Cocaine Others Heroin PG 69 G.A **13** Reported 1154 Detained 331 Logged 461 South Police **9** G.DH SP Closed 77 **57** 

Detained

331

314

17

16

315

Locals

**Foreign Nationals** 

18 Addu City

Fuvahmulah City 17