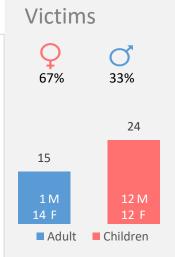

#### **Cases: Child victims**

| Assault             | 7  |
|---------------------|----|
| Blackmail           | 1  |
| Drugs               | 1  |
| Domestic Violence   | 23 |
| Threats             | 4  |
| Sexual Harassment   | 1  |
| Pornography         | 3  |
| Sexual Offences     | 45 |
| Bullying            | 0  |
| Suicides: Attempted | 2  |