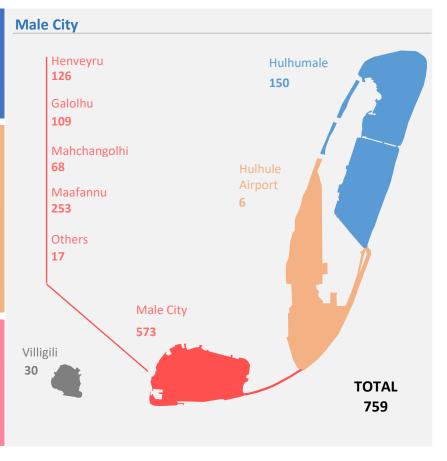

### Theft, Robbery & Burglary

Q1 2023

 Reported
 2079

 Logged
 964

 Closed
 303

 PG
 25

 Detained
 153

| Robberies            |     |
|----------------------|-----|
| Armed:               | 3   |
| Un-armed:            | 79  |
| Theft                |     |
| Households:          | 159 |
| Mobile Phones:       | 105 |
| Cash:                | 83  |
| Theft from vehicles: | 39  |
| Motorbikes stolen:   | 103 |
| Burglary             |     |
| Houses:              | 16  |
| Shops:               | 31_ |
| Others:              | 16  |