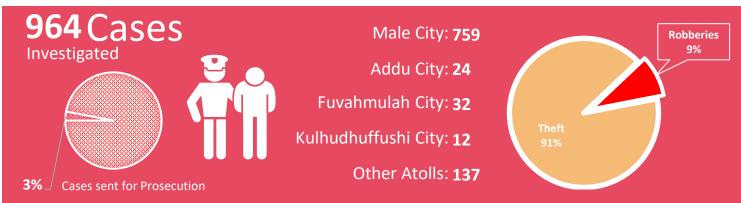

### Theft, Robbery & Burglary

Q1 2023

 Reported
 2079

 Logged
 964

 Closed
 303

 PG
 25

 Detained
 153

| Robberies            |     |
|----------------------|-----|
| Armed:               | 3   |
| Un-armed:            | 79  |
| Theft                |     |
| Households:          | 159 |
| Mobile Phones:       | 105 |
| Cash:                | 83  |
| Theft from vehicles: | 39  |
| Motorbikes stolen:   | 103 |
| Burglary             |     |
| Houses:              | 16  |
| Shops:               | 31_ |
| Others:              | 16  |