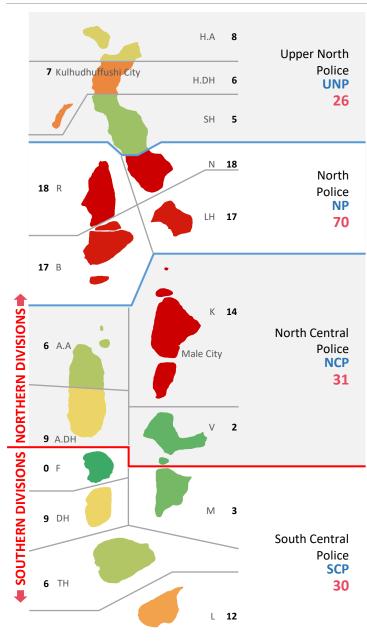

12

Hulhule **Airport** 

Q1 2023 **Drugs Male City** H.A 8 Henveyru **34** Hulhumale **Upper North** 62 Police 19 Kulhudhy Galolhu H.DH 5 **UNP** 40 Mahchangolhi SH 8 **Airport** Maafannu 125 N **15** North Others **18** R Police NP LH 2 40 Male City Villigili **5** B 3 **TOTAL** SOUTHERN DIVISIONS NORTHERN DIVISIONS 268 K 18 North Central **Atolls and Cities** 4 A.A Police Male City **NCP** Male City: 268 **32** Kulhudhuffushi City: 19 **Fuvahmulah City: 17** 0 Addu City: 18 **10** A.DH Other Atolls: 139 ■ Cities ■ Other Atolls **0** F Northern Division: 112 Southern Division: 81 Μ 3 Cannabis Seized Drugs 4 DH 8896g South Central 10000 Police 8000 Others **SCP** 2183g **10** TH 24 Cocaine 6000 3063g 4000 Heroin 2000 2151g 0 Cannabis Cocaine Others Heroin PG 69 G.A **13** Reported 1154 Detained 331 Logged 461 South Police **9** G.DH SP Closed 77 **57** 