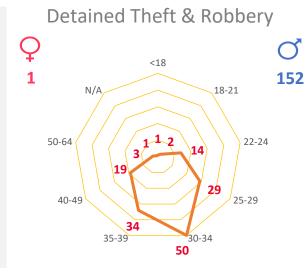

### Theft, Robbery & Burglary

Q1 2023

 Reported
 2079

 Logged
 964

 Closed
 303

 PG
 25

 Detained
 153

| Robberies            |     |
|----------------------|-----|
| Armed:               | 3   |
| Un-armed:            | 79  |
| Theft                |     |
| Households:          | 159 |
| Mobile Phones:       | 105 |
| Cash:                | 83  |
| Theft from vehicles: | 39  |
| Motorbikes stolen:   | 103 |
| Burglary             |     |
| Houses:              | 16  |
| Shops:               | 31_ |
| Others:              | 16  |