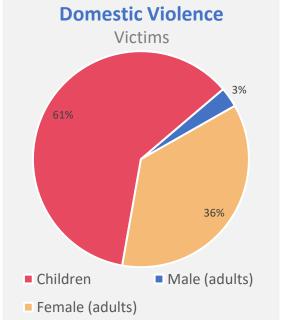

#### **Domestic Violence**

Q1 2023

57 Cases

Investigated

2 Detained

**0** Cases forwarded to PG

Male City: 32

Addu City: 2