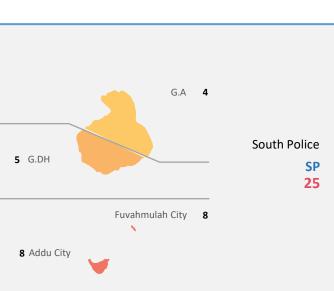

12

Hulhule **Airport** 

Q1 2023 **Drugs Male City** H.A 8 Henveyru **34** Hulhumale **Upper North** 62 Police 19 Kulhudhy Galolhu H.DH 5 **UNP** 40 Mahchangolhi SH 8 **Airport** Maafannu 125 N **15** North Others **18** R Police NP LH 2 40 Male City Villigili **5** B 3 **TOTAL** SOUTHERN DIVISIONS NORTHERN DIVISIONS 268 K 18 North Central **Atolls and Cities** 4 A.A Police Male City **NCP** Male City: 268 **32** Kulhudhuffushi City: 19 **Fuvahmulah City: 17** 0 Addu City: 18 **10** A.DH Other Atolls: 139 ■ Cities ■ Other Atolls **0** F Northern Division: 112 Southern Division: 81 Μ 3 Cannabis Seized Drugs 4 DH 8896g South Central 10000 Police 8000 Others **SCP** 2183g **10** TH 24 Cocaine 6000 3063g 4000 Heroin 2000 2151g 0 Cannabis Cocaine Others Heroin PG 69 G.A **13** Reported 1154 Detained 331 Logged 461 South Police **9** G.DH SP Closed 77 **57** 