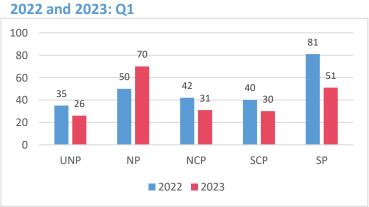

Police Service

Data Compilation: Ali Naseer, Ahmed Niushad, Ahmed Idham

Data Verification: Ali Naseer, Ahmed Niushad, Ahmed Idham

Graphics and Layout: Abdulla Shafiu

Cover Design: Abdulla Shafiu

## **Table of Contents**

| Investigation                          | 4  |
|----------------------------------------|----|
| Closed Cases                           | 5  |
| Cases sent to PG                       | 6  |
| Domestic Violence                      | 7  |
| Theft, Robbery and Burglary            | 8  |
| Road Accidents                         | 9  |
| Cybercrime, Counterfeiting and Forgery | 10 |
| Crimes against Children                | 11 |
| Assault                                | 12 |
| Drugs                                  | 13 |













Closed Cases Q1 2023













#### **Cases sent for Prosecution**

Q1 2023













#### **Domestic Violence**

Q1 2023

57 Cases

Investigated

2 Detained

**0** Cases forwarded to PG



Male City: 32

Addu City: 2

1

Fuvahmulah City:

Kulhudhuffushi City: 0



29

Cases involving family members

28

Cases involving spouse







#### **Sexual Offences**

Q1 2023

| 69 Cases Investigated      |    |  |
|----------------------------|----|--|
| Rape                       | 0  |  |
| Sexual assault with minors | 36 |  |
| Prostitution               | 5  |  |
| Sexual Harassment          | 6  |  |
| Other sexual offences      | 22 |  |



| Male City: 32<br>Addu City: 4<br>Fuvahmulah City: 2<br>Kulhudhuffushi City: 3<br>Other Atolls: 28 |            |  |
|------------------------------------------------------------