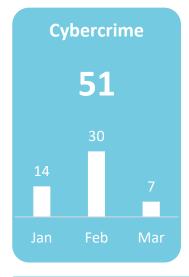

# Cybercrime, Counterfeiting, Forgery, Embezzlement & Blackmailing

Q1 2023

### Cybercrime

Credit / Debit Card Fraud 13

Hacking 33

Identity Theft 1

Others 4