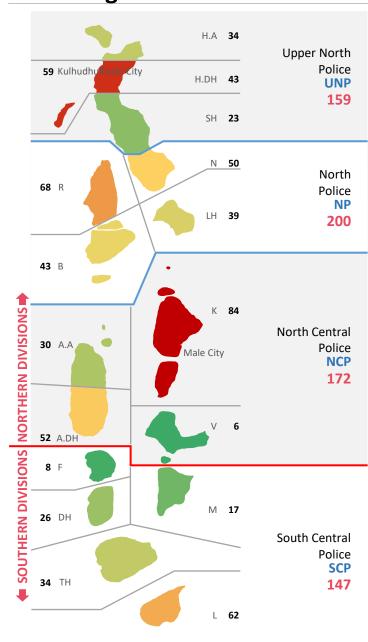

12

Hulhule **Airport** 

Q1 2023 **Drugs Male City** H.A 8 Henveyru **34** Hulhumale **Upper North** 62 Police 19 Kulhudhy Galolhu H.DH 5 **UNP** 40 Mahchangolhi SH 8 **Airport** Maafannu 125 N **15** North Others **18** R Police NP LH 2 40 Male City Villigili **5** B 3 **TOTAL** SOUTHERN DIVISIONS NORTHERN DIVISIONS 268 K 18 North Central **Atolls and Cities** 4 A.A Police Male City **NCP** Male City: 268 **32** Kulhudhuffushi City: 19 **Fuvahmulah City: 17** 0 Addu City: 18 **10** A.DH Other Atolls: 139 ■ Cities ■ Other Atolls **0** F Northern Division: 112 Southern Division: 81 Μ 3 Cannabis Seized Drugs 4 DH 8896g South Central 10000 Police 8000 Others **SCP** 2183g **10** TH 24 Cocaine 6000 3063g 4000 Heroin 2000 2151g 0 Cannabis Cocaine Others Heroin PG 69 G.A **13** Reported 1154 Detained 331 Logged 461 South Police **9** G.DH SP Closed 77 **57** 