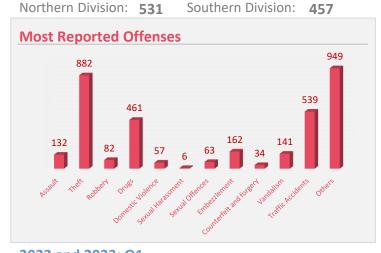

### Theft, Robbery & Burglary

Q1 2023

 Reported
 2079

 Logged
 964

 Closed
 303

 PG
 25

 Detained
 153

| Robberies            |     |
|----------------------|-----|
| Armed:               | 3   |
| Un-armed:            | 79  |
| Theft                |     |
| Households:          | 159 |
| Mobile Phones:       | 105 |
| Cash:                | 83  |
| Theft from vehicles: | 39  |
| Motorbikes stolen:   | 103 |
| Burglary             |     |
| Houses:              | 16  |
| Shops:               | 31_ |
| Others:              | 16  |

| Reported | 1096 |
|----------|------|
| Logged   | 539  |
| Closed   | 218  |
| PG       | 0    |
| Detained | 2    |