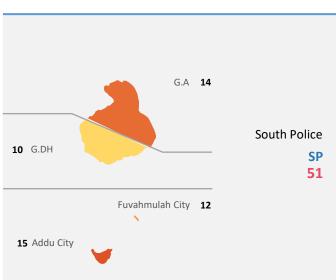

12

Hulhule **Airport** 

Q1 2023 **Drugs Male City** H.A 8 Henveyru **34** Hulhumale **Upper North** 62 Police 19 Kulhudhy Galolhu H.DH 5 **UNP** 40 Mahchangolhi SH 8 **Airport** Maafannu 125 N **15** North Others **18** R Police NP LH 2 40 Male City Villigili **5** B 3 **TOTAL** SOUTHERN DIVISIONS NORTHERN DIVISIONS 268 K 18 North Central **Atolls and Cities** 4 A.A Police Male City **NCP** Male City: 268 **32** Kulhudhuffushi City: 19 **Fuvahmulah City: 17** 0 Addu City: 18 **10** A.DH Other Atolls: 139 ■ Cities ■ Other Atolls **0** F Northern Division: 112 Southern Division: 81 Μ 3 Cannabis Seized Drugs 4 DH 8896g South Central 10000 Police 8000 Others **SCP** 2183g **10** TH 24 Cocaine 6000 3063g 4000 Heroin 2000 2151g 0 Cannabis Cocaine Others Heroin PG 69 G.A **13** Reported 1154 Detained 331 Logged 461 South Police **9** G.DH SP Closed 77 **57** 

18 Addu City

Fuvahmulah City 17