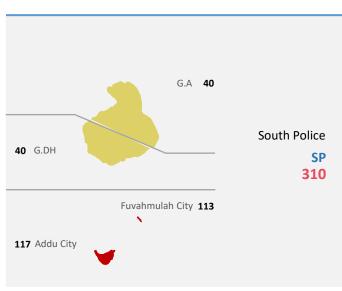

12

Hulhule **Airport** 

Q1 2023 **Drugs Male City** H.A 8 Henveyru **34** Hulhumale **Upper North** 62 Police 19 Kulhudhy Galolhu H.DH 5 **UNP** 40 Mahchangolhi SH 8 **Airport** Maafannu 125 N **15** North Others **18** R Police NP LH 2 40 Male City Villigili **5** B 3 **TOTAL** SOUTHERN DIVISIONS NORTHERN DIVISIONS 268 K 18 North Central **Atolls and Cities** 4 A.A Police Male City **NCP** Male City: 268 **32** Kulhudhuffushi City: 19 **Fuvahmulah City: 17** 0 Addu City: 18 **10** A.DH Other Atolls: 139 ■ Cities ■ Other Atolls **0** F Northern Division: 112 Southern Division: 81 Μ 3 Cannabis Seized Drugs 4 DH 8896g South Central 10000 Police 8000 Others **SCP** 2183g **10** TH 24 Cocaine 6000 3063g 4000 Heroin 2000 2151g 0 Cannabis Cocaine Others Heroin PG 69 G.A **13** Reported 1154 Detained 331 Logged 461 South Police **9** G.DH SP Closed 77 **57** 

18 Addu City

Fuvahmulah City 17