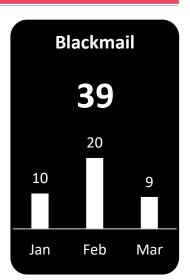

# Cybercrime, Counterfeiting, Forgery, Embezzlement & Blackmailing

Q1 2023

### **149** Cases

Investigated

| <b>26</b> | Death Threats                |
|-----------|------------------------------|
| 1         | Threats over SMS             |
| 4         | Threats over Phone           |
| 6         | Threats using weapons        |
| 3         | Threats to property          |
| 25        | Blackmailing using nudes     |
| <b>73</b> | Threats using other means    |
| 11        | Threatening a Police officer |