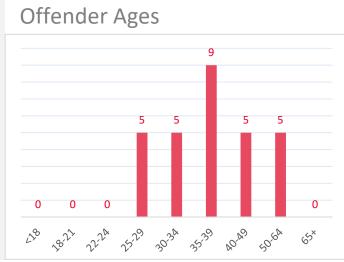

#### **Cases: Child victims**

| Assault             | 7  |
|---------------------|----|
| Blackmail           | 1  |
| Drugs               | 1  |
| Domestic Violence   | 23 |
| Threats             | 4  |
| Sexual Harassment   | 1  |
| Pornography         | 3  |
| Sexual Offences     | 45 |
| Bullying            | 0  |
| Suicides: Attempted | 2  |