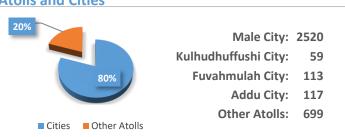

12

Hulhule **Airport** 

Q1 2023 **Drugs Male City** H.A 8 Henveyru **34** Hulhumale **Upper North** 62 Police 19 Kulhudhy Galolhu H.DH 5 **UNP** 40 Mahchangolhi SH 8 **Airport** Maafannu 125 N **15** North Others **18** R Police NP LH 2 40 Male City Villigili **5** B 3 **TOTAL** SOUTHERN DIVISIONS NORTHERN DIVISIONS 268 K 18 North Central **Atolls and Cities** 4 A.A Police Male City **NCP** Male City: 268 **32** Kulhudhuffushi City: 19 **Fuvahmulah City: 17** 0 Addu City: 18 **10** A.DH Other Atolls: 139 ■ Cities ■ Other Atolls **0** F Northern Division: 112 Southern Division: 81 Μ 3 Cannabis Seized Drugs 4 DH 8896g South Central 10000 Police 8000 Others **SCP** 2183g **10** TH 24 Cocaine 6000 3063g 4000 Heroin 2000 2151g 0 Cannabis Cocaine Others Heroin PG 69 G.A **13** Reported 1154 Detained 331 Logged 461 South Police **9** G.DH SP Closed 77 **57** 