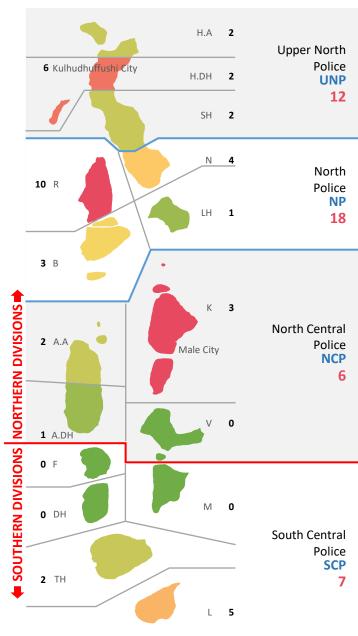

12

Hulhule **Airport** 

Q1 2023 **Drugs Male City** H.A 8 Henveyru **34** Hulhumale **Upper North** 62 Police 19 Kulhudhy Galolhu H.DH 5 **UNP** 40 Mahchangolhi SH 8 **Airport** Maafannu 125 N **15** North Others **18** R Police NP LH 2 40 Male City Villigili **5** B 3 **TOTAL** SOUTHERN DIVISIONS NORTHERN DIVISIONS 268 K 18 North Central **Atolls and Cities** 4 A.A Police Male City **NCP** Male City: 268 **32** Kulhudhuffushi City: 19 **Fuvahmulah City: 17** 0 Addu City: 18 **10** A.DH Other Atolls: 139 ■ Cities ■ Other Atolls **0** F Northern Division: 112 Southern Division: 81 Μ 3 Cannabis Seized Drugs 4 DH 8896g South Central 10000 Police 8000 Others **SCP** 2183g **10** TH 24 Cocaine 6000 3063g 4000 Heroin 2000 2151g 0 Cannabis Cocaine Others Heroin PG 69 G.A **13** Reported 1154 Detained 331 Logged 461 South Police **9** G.DH SP Closed 77 **57** 