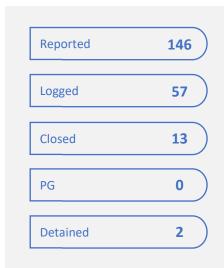

### Theft, Robbery & Burglary

Q1 2023

 Reported
 2079

 Logged
 964

 Closed
 303

 PG
 25

 Detained
 153

| Robberies            |     |
|----------------------|-----|
| Armed:               | 3   |
| Un-armed:            | 79  |
| Theft                |     |
| Households:          | 159 |
| Mobile Phones:       | 105 |
| Cash:                | 83  |
| Theft from vehicles: | 39  |
| Motorbikes stolen:   | 103 |
| Burglary             |     |
| Houses:              | 16  |
| Shops:               | 31_ |
| Others:              | 16  |