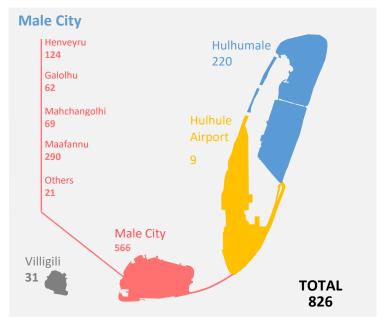

#### **Domestic Violence**

Q1 2023

57 Cases

Investigated

2 Detained

**0** Cases forwarded to PG

Male City: 32

Addu City: 2

1

Fuvahmulah City:

Kulhudhuffushi City: 0

29

Cases involving family members

28

Cases involving spouse