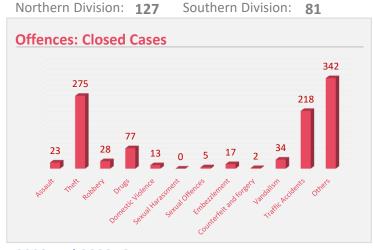

Closed Cases Q1 2023

Other Atolls:

Kulhudhuffushi City:

Southern Division: 35

Detained

Jan

PG

**Fuvahmulah City:** 

Hulhumale