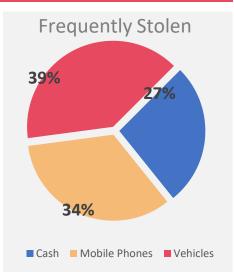

### Theft, Robbery & Burglary

Q1 2023

 Reported
 2079

 Logged
 964

 Closed
 303

 PG
 25

 Detained
 153

| Robberies            |     |
|----------------------|-----|
| Armed:               | 3   |
| Un-armed:            | 79  |
| Theft                |     |
| Households:          | 159 |
| Mobile Phones:       | 105 |
| Cash:                | 83  |
| Theft from vehicles: | 39  |
| Motorbikes stolen:   | 103 |
| Burglary             |     |
| Houses:              | 16  |
| Shops:               | 31_ |
| Others:              | 16  |