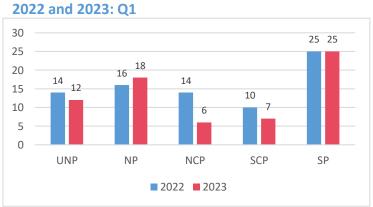

ad, Ahmed Idham

Data Verification: Ali Naseer, Ahmed Niushad, Ahmed Idham

Graphics and Layout: Abdulla Shafiu

Cover Design: Abdulla Shafiu

## **Table of Contents**

| Investigation                          | 4  |
|----------------------------------------|----|
| Closed Cases                           | 5  |
| Cases sent to PG                       | 6  |
| Domestic Violence                      | 7  |
| Theft, Robbery and Burglary            | 8  |
| Road Accidents                         | 9  |
| Cybercrime, Counterfeiting and Forgery | 10 |
| Crimes against Children                | 11 |
| Assault                                | 12 |
| Drugs                                  | 13 |













Closed Cases Q1 2023













#### **Cases sent for Prosecution**

Q1 2023













#### **Domestic Violence**

Q1 2023

57 Cases

Investigated

2 Detained

**0** Cases forwarded to PG



Male City: 32

Addu City: 2

1

Fuvahmulah City:

Kulhudhuffushi City: 0



29

Cases involving family members

28

Cases involving spouse







#### **Sexual Offences**

Q1 2023

| 69 Cases Investigated      |    |  |
|----------------------------|----|--|
| Rape                       | 0  |  |
| Sexual assault with minors | 36 |  |
| Prostitution               | 5  |  |
| Sexual Harassment          | 6  |  |
| Other sexual offences      | 22 |  |



| Male City: 32<br>Addu City: 4<br>Fuvahmulah City: 2<br>Kulhudhuffushi City: 3<br>Other Atolls: 28 |            |  |
|---------------------------------------------------------------------------------------------------|------------|--|
|