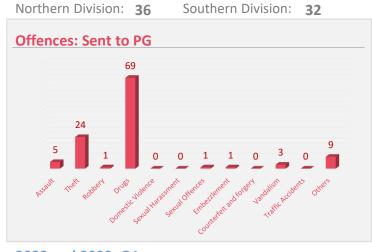

shad, Ahmed Idham

Data Verification: Ali Naseer, Ahmed Niushad, Ahmed Idham

Graphics and Layout: Abdulla Shafiu

Cover Design: Abdulla Shafiu

## **Table of Contents**

| Investigation                          | 4  |
|----------------------------------------|----|
| Closed Cases                           | 5  |
| Cases sent to PG                       | 6  |
| Domestic Violence                      | 7  |
| Theft, Robbery and Burglary            | 8  |
| Road Accidents                         | 9  |
| Cybercrime, Counterfeiting and Forgery | 10 |
| Crimes against Children                | 11 |
| Assault                                | 12 |
| Drugs                                  | 13 |













Closed Cases Q1 2023













#### **Cases sent for Prosecution**

Q1 2023













#### **Domestic Violence**

Q1 2023

57 Cases

Investigated

2 Detained

**0** Cases forwarded to PG



Male City: 32

Addu City: 2

1

Fuvahmulah City:

Kulhudhuffushi City: 0



29

Cases involving family members

28

Cases involving spouse







#### **Sexual Offences**

Q1 2023

| 69 Cases Investigated      |    |  |
|----------------------------|----|--|
| Rape                       | 0  |  |
| Sexual assault with minors | 36 |  |
| Prostitution               | 5  |  |
| Sexual Harassment          | 6  |  |
| Other sexual offences      | 22 |  |



| Male City: 32<br>Addu City: 4<br>Fuvahmulah City: 2<br>Kulhudhuffushi City: 3<br>Other Atolls: 28 |            |  |
|---------------------------------------------------------------------------------------------------|------------|--|