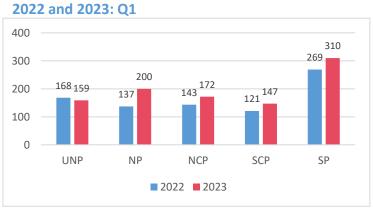

Other Atolls:

Kulhudhuffushi City:

Southern Division: 35

Detained

Jan

PG

**Fuvahmulah City:** 

Hulhumale