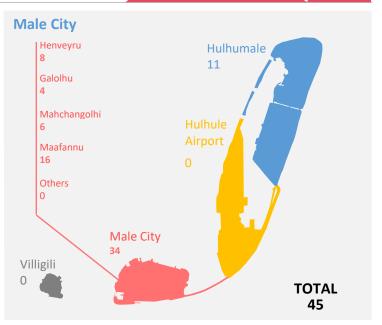

12

Hulhule **Airport** 

Q1 2023 **Drugs Male City** H.A 8 Henveyru **34** Hulhumale **Upper North** 62 Police 19 Kulhudhy Galolhu H.DH 5 **UNP** 40 Mahchangolhi SH 8 **Airport** Maafannu 125 N **15** North Others **18** R Police NP LH 2 40 Male City Villigili **5** B 3 **TOTAL** SOUTHERN DIVISIONS NORTHERN DIVISIONS 268 K 18 North Central **Atolls and Cities** 4 A.A Police Male City **NCP** Male City: 268 **32** Kulhudhuffushi City: 19 **Fuvahmulah City: 17** 0 Addu City: 18 **10** A.DH Other Atolls: 139 ■ Cities ■ Other Atolls **0** F Northern Division: 112 Southern Division: 81 Μ 3 Cannabis Seized Drugs 4 DH 8896g South Central 10000 Police 8000 Others **SCP** 2183g **10** TH 24 Cocaine 6000 3063g 4000 Heroin 2000 2151g 0 Cannabis Cocaine Others Heroin PG 69 G.A **13** Reported 1154 Detained 331 Logged 461 South Police **9** G.DH SP Closed 77 **57** 