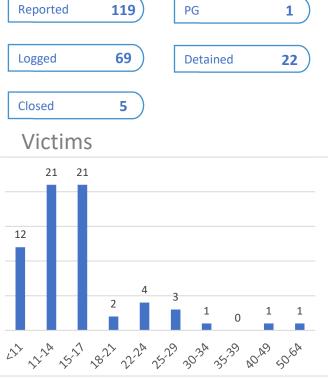

#### **Cases: Child victims**

| Assault             | 7  |
|---------------------|----|
| Blackmail           | 1  |
| Drugs               | 1  |
| Domestic Violence   | 23 |
| Threats             | 4  |
| Sexual Harassment   | 1  |
| Pornography         | 3  |
| Sexual Offences     | 45 |
| Bullying            | 0  |
| Suicides: Attempted | 2  |