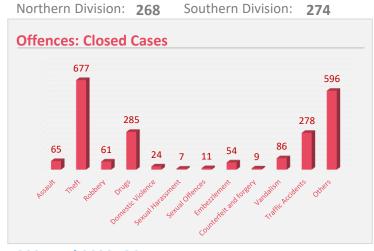

, Ahmed Niushad, Ahmed Idham

Data Verification: Ali Naseer, Ahmed Niushad, Ahmed Idham

Graphics and Layout: Abdulla Shafiu

Cover Design: Abdulla Shafiu

# **Table of Contents**

| Investigation                          | 4  |
|----------------------------------------|----|
| Closed Cases                           | 5  |
| Cases sent to PG                       | 6  |
| Domestic Violence                      | 7  |
| Theft, Robbery and Burglary            | 8  |
| Road Accidents                         | 9  |
| Cybercrime, Counterfeiting and Forgery | 10 |
| Crimes against Children                | 11 |
| Assault                                | 12 |
| Drugs                                  | 13 |









Southern Division: 545

Northern Division: 518





Closed Cases Q2 2022













### **Cases sent for Prosecution**

Q2 2022













### **Domestic Violence**

Q2 2022

## 71 Cases

Investigated

4 Detained

**0** Cases forwarded to PG



Male City: 40

0

Addu City: 2

Fuvahmulah City: 0

Kulhudhuffushi City:



43

Cases involving family

members

28

Cases involving spouse







### **Sexual Offences**

Q2 2022





| Male City: 41<br>Addu City: 6<br>Fuvahmulah City: 2<br>Kulhudhuffushi City: 1<br>Other Atolls: 43 |       |  |
|---------------------------------------------------------------------------------------------------|-------|--|
| HA:1                                                                                              | ADH:1 |  |
| HDH:3                                                                                             | V:2   |