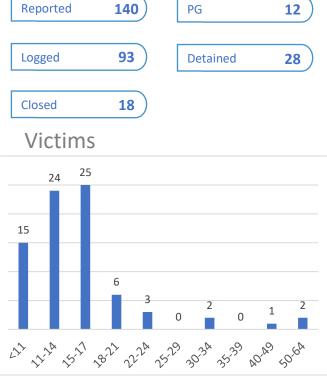

### **Sexual Offences**

Q2 2022

| Male City: 41<br>Addu City: 6<br>Fuvahmulah City: 2<br>Kulhudhuffushi City: 1<br>Other Atolls: 43 |       |  |
|---------------------------------------------------------------------------------------------------|-------|--|
| HA:1                                                                                              | ADH:1 |  |
| HDH:3                                                                                             | V:2   |  |
| SH : 2                                                                                            | M:1   |  |
| N:0                                                                                               | F:0   |  |
| R:2                                                                                               | DH:1  |  |
| B:5                                                                                               | TH:4  |  |
| LH:4                                                                                              | L:3   |  |
| K:5                                                                                               | GA:0  |  |
| AA : 4                                                                                            | GDH:5 |  |
| Q                                                                                                 | O'    |  |
| 67                                                                                                | 11    |  |

### Sexual Offences

| Reported | 269 |
|----------|-----|
| Logged   | 188 |
| Closed   | 25  |
| PG       | 15  |
| Detained | 48  |

53 11