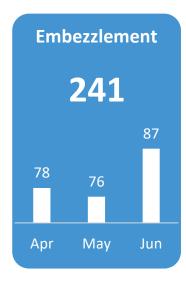

| 26  | Driving on the wrong lane         | 108 |
| Smoking while driving              | 54  | Using headset/watching videos     | 23  |

| Stickers   |     |
|------------|-----|
| Motorcycle | 328 |
| Car        | 394 |
| Pickup     | 43  |
| Van        | 38  |
| Jeep       | 16  |
| Truck      | 1   |

| Parking Violation Tow |     |  |
|-----------------------|-----|--|
| Motorcycle            | 206 |  |
| Car                   | 40  |  |
| Pickup                | 4   |  |
| Van                   | 3   |  |
| Bicycle               | 1   |  |
| Truck                 | 0   |  |

| Reported | 932 |
|----------|-----|
| Logged   | 425 |
| Closed   | 278 |
| PG       | 0   |
| Detained | 0   |

# Cybercrime, Counterfeiting, Forgery, Embezzlement & Blackmailing

Q2 2022









### Cybercrime

Credit / Debit Card Fraud 6

Hacking 20

Identity Theft 1

Others 28

### **Counterfeit & Forgery**

Producing Counterfeit documents 18

Counterfeiting MVR **0** 

Counterfeiting USD 2

Others 3

# **Threats**



### **177** Cases

Investigated

| 3  | Threats over SMS         |
|----|--------------------------|
| 12 | Threats over Phone       |
| 7  | Threats using weapons    |
| 2  | Threats to property      |
| 16 | Blackmailing using nudes |
| 0  | Threats over Internet    |

**Death Threats** 

86

3

48

| Reported | 376 |
|----------|-----|
| Logged   | 177 |
| Closed   | 70  |
| PG       | 3   |
| Detained | 6   |

Threatening a Police officer

Threats using other means

### **Child Victims**

Age

**Sexual Offences** 

10

24

20

2

<6

6-10

11-14

15-17

Bla