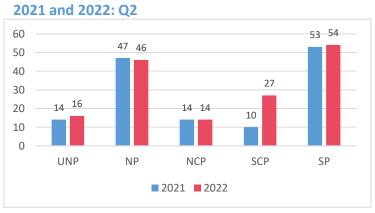

, Ahmed Niushad, Ahmed Idham

Graphics and Layout: Abdulla Shafiu

Cover Design: Abdulla Shafiu

# **Table of Contents**

| Investigation                          | 4  |
|----------------------------------------|----|
| Closed Cases                           | 5  |
| Cases sent to PG                       | 6  |
| Domestic Violence                      | 7  |
| Theft, Robbery and Burglary            | 8  |
| Road Accidents                         | 9  |
| Cybercrime, Counterfeiting and Forgery | 10 |
| Crimes against Children                | 11 |
| Assault                                | 12 |
| Drugs                                  | 13 |









Southern Division: 545

Northern Division: 518





Closed Cases Q2 2022













### **Cases sent for Prosecution**

Q2 2022













### **Domestic Violence**

Q2 2022

## 71 Cases

Investigated

4 Detained

**0** Cases forwarded to PG



Male City: 40

0

Addu City: 2

Fuvahmulah City: 0

Kulhudhuffushi City:



43

Cases involving family

members

28

Cases involving spouse







### **Sexual Offences**

Q2 2022





| Male City: 41<br>Addu City: 6<br>Fuvahmulah City: 2<br>Kulhudhuffushi City: 1<br>Other Atolls: 43 |       |  |
|---------------------------------------------------------------------------------------------------|-------|--|
| HA:1                                                                                              | ADH:1 |  |
| HDH:3                                                                                             | V:2   |  |
| SH : 2