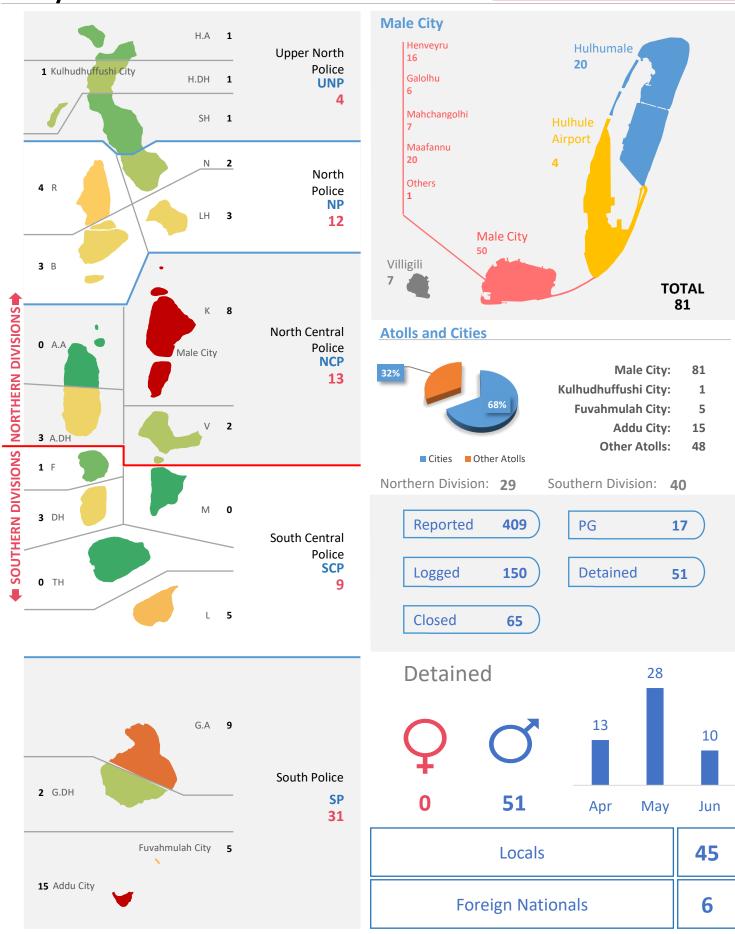

### **Sexual Offences**

Q2 2022

| Male City: 41<br>Addu City: 6<br>Fuvahmulah City: 2<br>Kulhudhuffushi City: 1<br>Other Atolls: 43 |       |  |
|---------------------------------------------------------------------------------------------------|-------|--|
| HA:1                                                                                              | ADH:1 |  |
| HDH:3                                                                                             | V:2   |  |
| SH : 2                                                                                            | M:1   |  |
| N:0                                                                                               | F:0   |  |
| R:2                                                                                               | DH:1  |  |
| B:5                                                                                               | TH:4  |  |
| LH:4                                                                                              | L:3   |  |
| K:5                                                                                               | GA:0  |  |
| AA : 4                                                                                            | GDH:5 |  |
| Q                                                                                                 | O'    |  |
| 67                                                                                                | 11    |  |