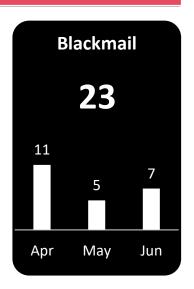

# Cybercrime, Counterfeiting, Forgery, Embezzlement & Blackmailing

Q2 2022

# **Threats**

### **177** Cases

Investigated

| 3  | Threats over SMS         |
|----|--------------------------|
| 12 | Threats over Phone       |
| 7  | Threats using weapons    |
| 2  | Threats to property      |
| 16 | Blackmailing using nudes |
| 0  | Threats over Internet    |