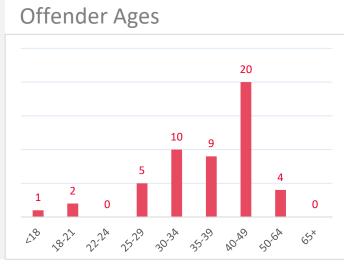

### **Child Victims**

Age

**Sexual Offences** 

10

24

20

2

<6

6-10

11-14

15-17

Blackmail

11-14

15-17

Bullying

11-14

11-14

15-17

15-17

Suicides: Attempted

**Sexual Harassment** 