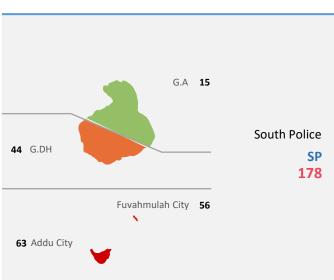

Naseer, Ahmed Niushad, Ahmed Idham

Data Verification: Ali Naseer, Ahmed Niushad, Ahmed Idham

Graphics and Layout: Abdulla Shafiu

Cover Design: Abdulla Shafiu

# **Table of Contents**

| Investigation                          | 4  |
|----------------------------------------|----|
| Closed Cases                           | 5  |
| Cases sent to PG                       | 6  |
| Domestic Violence                      | 7  |
| Theft, Robbery and Burglary            | 8  |
| Road Accidents                         | 9  |
| Cybercrime, Counterfeiting and Forgery | 10 |
| Crimes against Children                | 11 |
| Assault                                | 12 |
| Drugs                                  | 13 |









Southern Division: 545

Northern Division: 518





Closed Cases Q2 2022













### **Cases sent for Prosecution**

Q2 2022













### **Domestic Violence**

Q2 2022

## 71 Cases

Investigated

4 Detained

**0** Cases forwarded to PG



Male City: 40

0

Addu City: 2

Fuvahmulah City: 0

Kulhudhuffushi City:



43

Cases involving family

members

28

Cases involving spouse







### **Sexual Offences**

Q2 2022





| Male City: 41<br>Addu City: 6<br>Fuvahmulah City: 2<br>Kulhudhuffushi City: 1<br>Other Atolls: 43 |       |  |
|---------------------------------------------------------------------------------------------------|-------|--|
| HA:1                                                                                              | ADH:1 |  |
| HDH:3                                                                                             | V