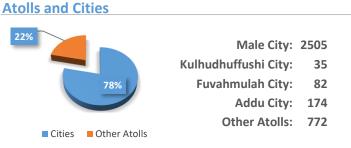

ice.gov.mv</a>

**Publisher:** Maldives Police Service

Data Compilation: Ali Naseer, Ahmed Niushad, Ahmed Idham

Data Verification: Ali Naseer, Ahmed Niushad, Ahmed Idham

Graphics and Layout: Abdulla Shafiu

Cover Design: Abdulla Shafiu

# **Table of Contents**

| Investigation                          | 4  |
|----------------------------------------|----|
| Closed Cases                           | 5  |
| Cases sent to PG                       | 6  |
| Domestic Violence                      | 7  |
| Theft, Robbery and Burglary            | 8  |
| Road Accidents                         | 9  |
| Cybercrime, Counterfeiting and Forgery | 10 |
| Crimes against Children                | 11 |
| Assault                                | 12 |
| Drugs                                  | 13 |









Southern Division: 545

Northern Division: 518





Closed Cases Q2 2022













### **Cases sent for Prosecution**

Q2 2022













### **Domestic Violence**

Q2 2022

## 71 Cases

Investigated

4 Detained

**0** Cases forwarded to PG



Male City: 40

0

Addu City: 2

Fuvahmulah City: 0

Kulhudhuffushi City:



43

Cases involving family

members

28

Cases involving spouse







### **Sexual Offences**

Q2 2022





| Male City: 41<br>Addu City: 6<br>Fuvahmulah City: 2<br>Kulhudhuffushi City: 1<br>Other Atolls: 43 |       |  |
|---------------------------------------------------------------------------------------------------|-------|--|
| HA:1                                                                                              | ADH:1 |  |
| HDH:3