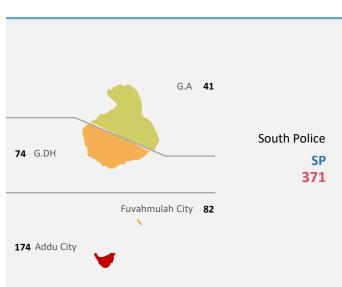

@police.gov.mv</a>

**Publisher:** Maldives Police Service

Data Compilation: Ali Naseer, Ahmed Niushad, Ahmed Idham

Data Verification: Ali Naseer, Ahmed Niushad, Ahmed Idham

Graphics and Layout: Abdulla Shafiu

Cover Design: Abdulla Shafiu

# **Table of Contents**

| Investigation                          | 4  |
|----------------------------------------|----|
| Closed Cases                           | 5  |
| Cases sent to PG                       | 6  |
| Domestic Violence                      | 7  |
| Theft, Robbery and Burglary            | 8  |
| Road Accidents                         | 9  |
| Cybercrime, Counterfeiting and Forgery | 10 |
| Crimes against Children                | 11 |
| Assault                                | 12 |
| Drugs                                  | 13 |









Southern Division: 545

Northern Division: 518





Closed Cases Q2 2022













### **Cases sent for Prosecution**

Q2 2022













### **Domestic Violence**

Q2 2022

## 71 Cases

Investigated

4 Detained

**0** Cases forwarded to PG



Male City: 40

0

Addu City: 2

Fuvahmulah City: 0

Kulhudhuffushi City:



43

Cases involving family

members

28

Cases involving spouse







### **Sexual Offences**

Q2 2022





| Male City: 41<br>Addu City: 6<br>Fuvahmulah City: 2<br>Kulhudhuffushi City: 1<br>Other Atolls: 43 |       |  |
|---------------------------------------------------------------------------------------------------|-------|--|
| HA:1                                                                                              | ADH:1 |  |
| HDH:3