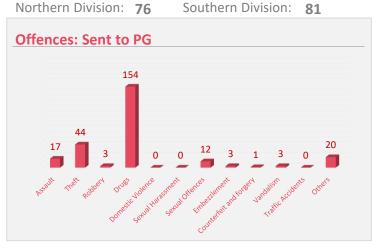

er, Ahmed Niushad, Ahmed Idham

Graphics and Layout: Abdulla Shafiu

Cover Design: Abdulla Shafiu

# **Table of Contents**

| Investigation                          | 4  |
|----------------------------------------|----|
| Closed Cases                           | 5  |
| Cases sent to PG                       | 6  |
| Domestic Violence                      | 7  |
| Theft, Robbery and Burglary            | 8  |
| Road Accidents                         | 9  |
| Cybercrime, Counterfeiting and Forgery | 10 |
| Crimes against Children                | 11 |
| Assault                                | 12 |
| Drugs                                  | 13 |









Southern Division: 545

Northern Division: 518





Closed Cases Q2 2022













### **Cases sent for Prosecution**

Q2 2022













### **Domestic Violence**

Q2 2022

## 71 Cases

Investigated

4 Detained

**0** Cases forwarded to PG



Male City: 40

0

Addu City: 2

Fuvahmulah City: 0

Kulhudhuffushi City:



43

Cases involving family

members

28

Cases involving spouse







### **Sexual Offences**

Q2 2022





| Male City: 41<br>Addu City: 6<br>Fuvahmulah City: 2<br>Kulhudhuffushi City: 1<br>Other Atolls: 43 |       |  |
|---------------------------------------------------------------------------------------------------|-------|--|
| HA:1                                                                                              | ADH:1 |  |
| HDH:3                                                                                             | V:2   |  |
| SH : 2