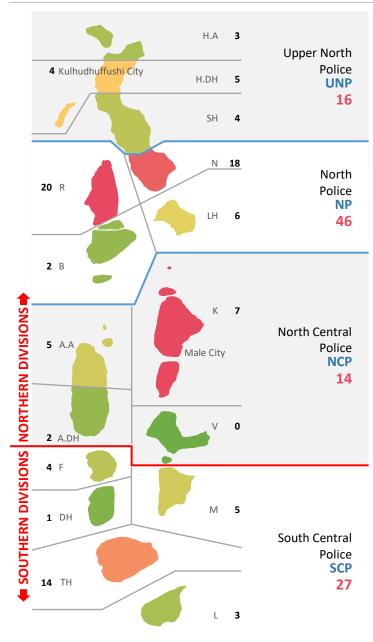

Ali Naseer, Ahmed Niushad, Ahmed Idham

Graphics and Layout: Abdulla Shafiu

Cover Design: Abdulla Shafiu

# **Table of Contents**

| Investigation                          | 4  |
|----------------------------------------|----|
| Closed Cases                           | 5  |
| Cases sent to PG                       | 6  |
| Domestic Violence                      | 7  |
| Theft, Robbery and Burglary            | 8  |
| Road Accidents                         | 9  |
| Cybercrime, Counterfeiting and Forgery | 10 |
| Crimes against Children                | 11 |
| Assault                                | 12 |
| Drugs                                  | 13 |









Southern Division: 545

Northern Division: 518





Closed Cases Q2 2022













### **Cases sent for Prosecution**

Q2 2022













### **Domestic Violence**

Q2 2022

## 71 Cases

Investigated

4 Detained

**0** Cases forwarded to PG



Male City: 40

0

Addu City: 2

Fuvahmulah City: 0

Kulhudhuffushi City:



43

Cases involving family

members

28

Cases involving spouse







### **Sexual Offences**

Q2 2022





| Male City: 41<br>Addu City: 6<br>Fuvahmulah City: 2<br>Kulhudhuffushi City: 1<br>Other Atolls: 43 |       |  |
|---------------------------------------------------------------------------------------------------|-------|--|
| HA:1                                                                                              | ADH:1 |  |
| HDH:3                                                                                             | V:2   |  |
| SH : 2