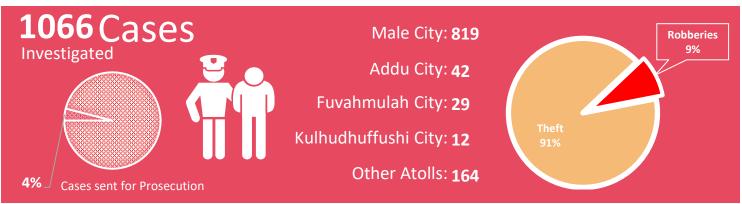

### Theft, Robbery & Burglary

Q2 2022

| Robberies            |     |  |  |  |
|----------------------|-----|--|--|--|
| Armed:               | 2   |  |  |  |
| Un-armed:            | 98  |  |  |  |
|                      |     |  |  |  |
| Theft                |     |  |  |  |
| Households:          | 208 |  |  |  |
| Mobile Phones:       | 148 |  |  |  |
| Cash:                | 20  |  |  |  |
| Theft from vehicles: | 54  |  |  |  |
| Motorbikes stolen:   | 92  |  |  |  |
| Burglary             |     |  |  |  |
| Houses:              | 13  |  |  |  |
| Shops:               | 12_ |  |  |  |
| Others:              | 14  |  |  |  |