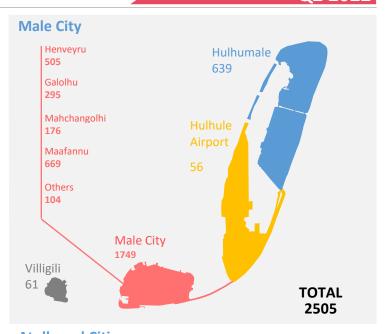

olice.gov.mv</a>

**Publisher:** Maldives Police Service

Data Compilation: Ali Naseer, Ahmed Niushad, Ahmed Idham

Data Verification: Ali Naseer, Ahmed Niushad, Ahmed Idham

Graphics and Layout: Abdulla Shafiu

Cover Design: Abdulla Shafiu

# **Table of Contents**

| Investigation                          | 4  |
|----------------------------------------|----|
| Closed Cases                           | 5  |
| Cases sent to PG                       | 6  |
| Domestic Violence                      | 7  |
| Theft, Robbery and Burglary            | 8  |
| Road Accidents                         | 9  |
| Cybercrime, Counterfeiting and Forgery | 10 |
| Crimes against Children                | 11 |
| Assault                                | 12 |
| Drugs                                  | 13 |









Southern Division: 545

Northern Division: 518





Closed Cases Q2 2022













### **Cases sent for Prosecution**

Q2 2022













### **Domestic Violence**

Q2 2022

## 71 Cases

Investigated

4 Detained

**0** Cases forwarded to PG



Male City: 40

0

Addu City: 2

Fuvahmulah City: 0

Kulhudhuffushi City:



43

Cases involving family

members

28

Cases involving spouse







### **Sexual Offences**

Q2 2022





| Male City: 41<br>Addu City: 6<br>Fuvahmulah City: 2<br>Kulhudhuffushi City: 1<br>Other Atolls: 43 |       |  |
|---------------------------------------------------------------------------------------------------|-------|--|
| HA:1                                                                                              | ADH:1 |  |
| HDH:3