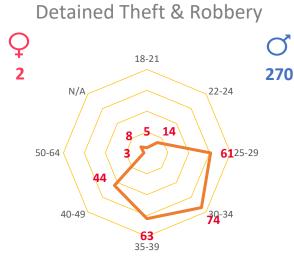

### Theft, Robbery & Burglary

Q2 2022

| Robberies            |     |  |  |  |
|----------------------|-----|--|--|--|
| Armed:               | 2   |  |  |  |
| Un-armed:            | 98  |  |  |  |
|                      |     |  |  |  |
| Theft                |     |  |  |  |
| Households:          | 208 |  |  |  |
| Mobile Phones:       | 148 |  |  |  |
| Cash:                | 20  |  |  |  |
| Theft from vehicles: | 54  |  |  |  |
| Motorbikes stolen:   | 92  |  |  |  |
| Burglary             |     |  |  |  |
| Houses:              | 13  |  |  |  |
| Shops:               | 12_ |  |  |  |
| Others:              | 14  |  |  |  |