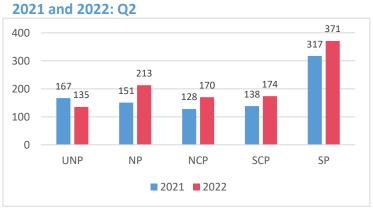

ce

Data Compilation: Ali Naseer, Ahmed Niushad, Ahmed Idham

Data Verification: Ali Naseer, Ahmed Niushad, Ahmed Idham

Graphics and Layout: Abdulla Shafiu

Cover Design: Abdulla Shafiu

# **Table of Contents**

| Investigation                          | 4  |
|----------------------------------------|----|
| Closed Cases                           | 5  |
| Cases sent to PG                       | 6  |
| Domestic Violence                      | 7  |
| Theft, Robbery and Burglary            | 8  |
| Road Accidents                         | 9  |
| Cybercrime, Counterfeiting and Forgery | 10 |
| Crimes against Children                | 11 |
| Assault                                | 12 |
| Drugs                                  | 13 |









Southern Division: 545

Northern Division: 518





Closed Cases Q2 2022













### **Cases sent for Prosecution**

Q2 2022













### **Domestic Violence**

Q2 2022

## 71 Cases

Investigated

4 Detained

**0** Cases forwarded to PG



Male City: 40

0

Addu City: 2

Fuvahmulah City: 0

Kulhudhuffushi City:



43

Cases involving family

members

28

Cases involving spouse







### **Sexual Offences**

Q2 2022





| Male City: 41<br>Addu City: 6<br>Fuvahmulah City: 2<br>Kulhudhuffushi City: 1<br>Other Atolls: 43 |       |  |
|---------------------------------------------------------------------------------------------------|-------|--|
| HA:1                                                                                              | ADH:1 |  |
| HDH:3