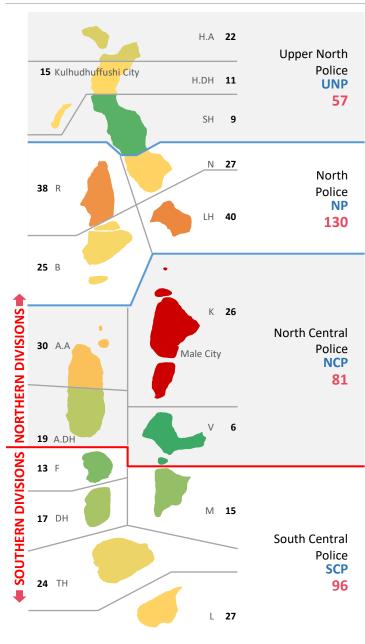

i Naseer, Ahmed Niushad, Ahmed Idham

Data Verification: Ali Naseer, Ahmed Niushad, Ahmed Idham

Graphics and Layout: Abdulla Shafiu

Cover Design: Abdulla Shafiu

# **Table of Contents**

| Investigation                          | 4  |
|----------------------------------------|----|
| Closed Cases                           | 5  |
| Cases sent to PG                       | 6  |
| Domestic Violence                      | 7  |
| Theft, Robbery and Burglary            | 8  |
| Road Accidents                         | 9  |
| Cybercrime, Counterfeiting and Forgery | 10 |
| Crimes against Children                | 11 |
| Assault                                | 12 |
| Drugs                                  | 13 |









Southern Division: 545

Northern Division: 518





Closed Cases Q2 2022













### **Cases sent for Prosecution**

Q2 2022













### **Domestic Violence**

Q2 2022

## 71 Cases

Investigated

4 Detained

**0** Cases forwarded to PG



Male City: 40

0

Addu City: 2

Fuvahmulah City: 0

Kulhudhuffushi City:



43

Cases involving family

members

28

Cases involving spouse







### **Sexual Offences**

Q2 2022





| Male City: 41<br>Addu City: 6<br>Fuvahmulah City: 2<br>Kulhudhuffushi City: 1<br>Other Atolls: 43 |       |  |
|---------------------------------------------------------------------------------------------------|-------|--|
| HA:1                                                                                              | ADH:1 |  |
| HDH:3                                                                                             |