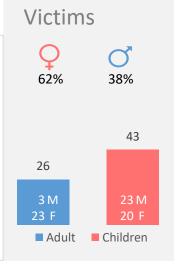

### Sexual Offences

| Reported | 269 |
|----------|-----|
| Logged   | 188 |
| Closed   | 25  |
| PG       | 15  |
| Detained | 48  |

53 11