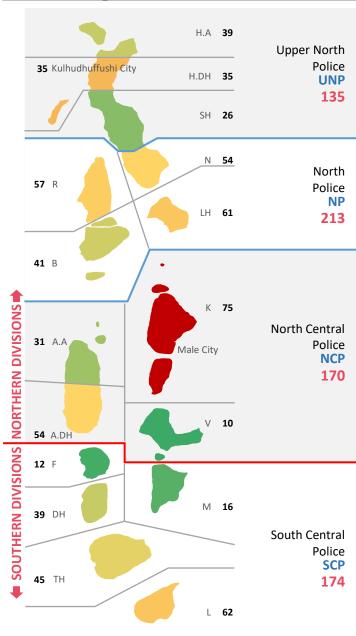

ts@police.gov.mv</a>

**Publisher:** Maldives Police Service

Data Compilation: Ali Naseer, Ahmed Niushad, Ahmed Idham

Data Verification: Ali Naseer, Ahmed Niushad, Ahmed Idham

Graphics and Layout: Abdulla Shafiu

Cover Design: Abdulla Shafiu

# **Table of Contents**

| Investigation                          | 4  |
|----------------------------------------|----|
| Closed Cases                           | 5  |
| Cases sent to PG                       | 6  |
| Domestic Violence                      | 7  |
| Theft, Robbery and Burglary            | 8  |
| Road Accidents                         | 9  |
| Cybercrime, Counterfeiting and Forgery | 10 |
| Crimes against Children                | 11 |
| Assault                                | 12 |
| Drugs                                  | 13 |









Southern Division: 545

Northern Division: 518





Closed Cases Q2 2022













### **Cases sent for Prosecution**

Q2 2022













### **Domestic Violence**

Q2 2022

## 71 Cases

Investigated

4 Detained

**0** Cases forwarded to PG



Male City: 40

0

Addu City: 2

Fuvahmulah City: 0

Kulhudhuffushi City:



43

Cases involving family

members

28

Cases involving spouse







### **Sexual Offences**

Q2 2022





| Male City: 41<br>Addu City: 6<br>Fuvahmulah City: 2<br>Kulhudhuffushi City: 1<br>Other Atolls: 43 |       |  |
|---------------------------------------------------------------------------------------------------|-------|--|
| HA:1                                                                                              | ADH:1 |  |
| HDH:3