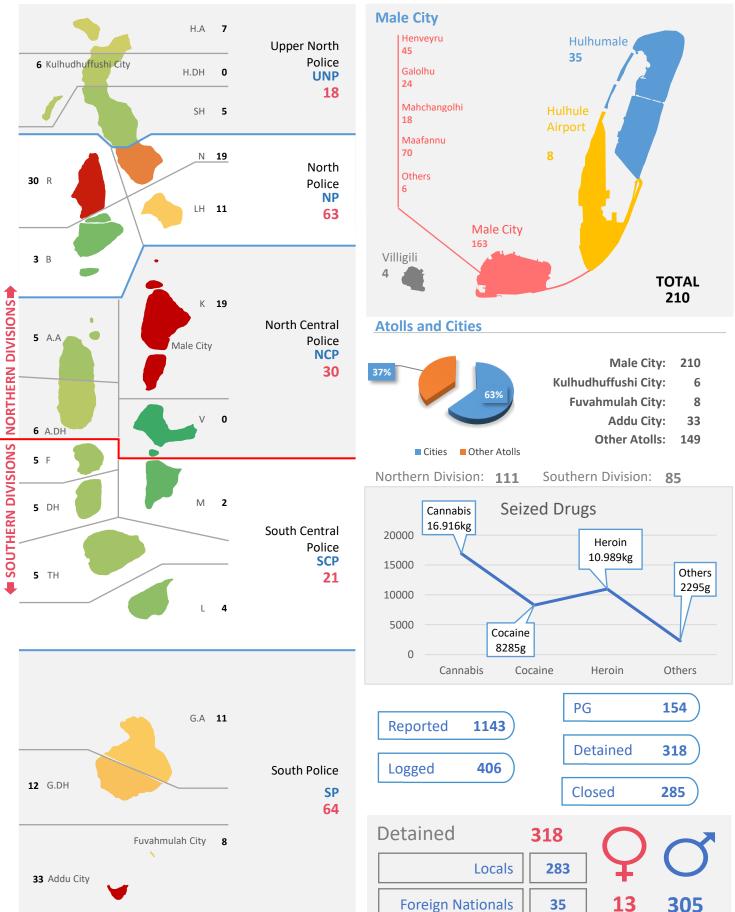

### Theft, Robbery & Burglary

Q2 2022

| Robberies            |     |  |  |  |
|----------------------|-----|--|--|--|
| Armed:               | 2   |  |  |  |
| Un-armed:            | 98  |  |  |  |
|                      |     |  |  |  |
| Theft                |     |  |  |  |
| Households:          | 208 |  |  |  |
| Mobile Phones:       | 148 |  |  |  |
| Cash:                | 20  |  |  |  |
| Theft from vehicles: | 54  |  |  |  |
| Motorbikes stolen:   | 92  |  |  |  |
| Burglary             |     |  |  |  |
| Houses:              | 13  |  |  |  |
| Shops:               | 12_ |  |  |  |
| Others:              | 14  |  |  |  |

| Reported | 932 |
|----------|-----|
| Logged   | 425 |
| Closed   | 278 |
| PG       | 0   |
| Detained | 0   |

Drugs

Q2 2022

Male City

Hay 7