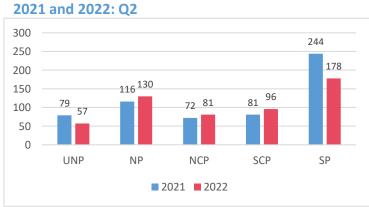

Ahmed Niushad, Ahmed Idham

Data Verification: Ali Naseer, Ahmed Niushad, Ahmed Idham

Graphics and Layout: Abdulla Shafiu

Cover Design: Abdulla Shafiu

# **Table of Contents**

| Investigation                          | 4  |
|----------------------------------------|----|
| Closed Cases                           | 5  |
| Cases sent to PG                       | 6  |
| Domestic Violence                      | 7  |
| Theft, Robbery and Burglary            | 8  |
| Road Accidents                         | 9  |
| Cybercrime, Counterfeiting and Forgery | 10 |
| Crimes against Children                | 11 |
| Assault                                | 12 |
| Drugs                                  | 13 |









Southern Division: 545

Northern Division: 518





Closed Cases Q2 2022













### **Cases sent for Prosecution**

Q2 2022













### **Domestic Violence**

Q2 2022

## 71 Cases

Investigated

4 Detained

**0** Cases forwarded to PG



Male City: 40

0

Addu City: 2

Fuvahmulah City: 0

Kulhudhuffushi City:



43

Cases involving family

members

28

Cases involving spouse







### **Sexual Offences**

Q2 2022





| Male City: 41<br>Addu City: 6<br>Fuvahmulah City: 2<br>Kulhudhuffushi City: 1<br>Other Atolls: 43 |       |  |
|---------------------------------------------------------------------------------------------------|-------|--|
| HA:1                                                                                              | ADH:1 |  |
| HDH:3                                                                                             | V:2   |