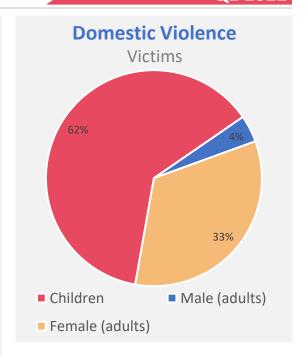

### **Domestic Violence**

Q2 2022

## 71 Cases

Investigated

4 Detained

**0** Cases forwarded to PG

Male City: 40

0

Addu City: 2

Fuvahmulah City: 0

Kulhudhuffushi City:

43

Cases involving family

members

28

Cases involving spouse