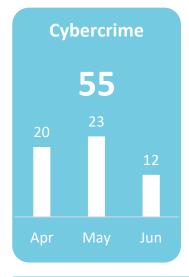

# Cybercrime, Counterfeiting, Forgery, Embezzlement & Blackmailing

Q2 2022

### Cybercrime

Credit / Debit Card Fraud 6

Hacking 20

Identity Theft 1

Others 28