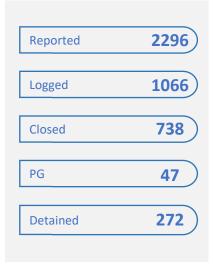

### Theft, Robbery & Burglary

Q2 2022

| Robberies            |     |  |  |  |
|----------------------|-----|--|--|--|
| Armed:               | 2   |  |  |  |
| Un-armed:            | 98  |  |  |  |
|                      |     |  |  |  |
| Theft                |     |  |  |  |
| Households:          | 208 |  |  |  |
| Mobile Phones:       | 148 |  |  |  |
| Cash:                | 20  |  |  |  |
| Theft from vehicles: | 54  |  |  |  |
| Motorbikes stolen:   | 92  |  |  |  |
| Burglary             |     |  |  |  |
| Houses:              | 13  |  |  |  |
| Shops:               | 12_ |  |  |  |
| Others:              | 14  |  |  |  |