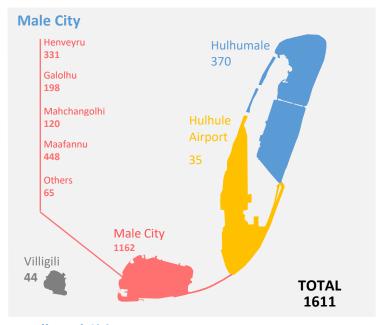

seer, Ahmed Niushad, Ahmed Idham

Data Verification: Ali Naseer, Ahmed Niushad, Ahmed Idham

Graphics and Layout: Abdulla Shafiu

Cover Design: Abdulla Shafiu

# **Table of Contents**

| Investigation                          | 4  |
|----------------------------------------|----|
| Closed Cases                           | 5  |
| Cases sent to PG                       | 6  |
| Domestic Violence                      | 7  |
| Theft, Robbery and Burglary            | 8  |
| Road Accidents                         | 9  |
| Cybercrime, Counterfeiting and Forgery | 10 |
| Crimes against Children                | 11 |
| Assault                                | 12 |
| Drugs                                  | 13 |









Southern Division: 545

Northern Division: 518





Closed Cases Q2 2022













### **Cases sent for Prosecution**

Q2 2022













### **Domestic Violence**

Q2 2022

## 71 Cases

Investigated

4 Detained

**0** Cases forwarded to PG



Male City: 40

0

Addu City: 2

Fuvahmulah City: 0

Kulhudhuffushi City:



43

Cases involving family

members

28

Cases involving spouse







### **Sexual Offences**

Q2 2022





| Male City: 41<br>Addu City: 6<br>Fuvahmulah City: 2<br>Kulhudhuffushi City: 1<br>Other Atolls: 43 |       |  |
|---------------------------------------------------------------------------------------------------|-------|--|
| HA:1                                                                                              | ADH:1 |  |
| HDH:3                                                                                             | V:2