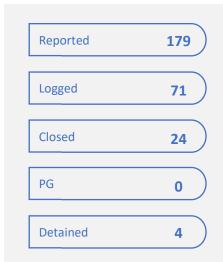

## 71 Cases

Investigated

4 Detained

**0** Cases forwarded to PG

Male City: 40

0

Addu City: 2

Fuvahmulah City: 0