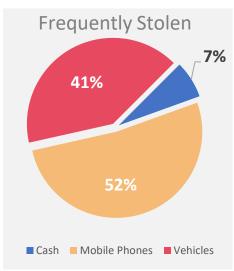

### Theft, Robbery & Burglary

Q2 2022

| Robberies            |     |  |  |  |
|----------------------|-----|--|--|--|
| Armed:               | 2   |  |  |  |
| Un-armed:            | 98  |  |  |  |
|                      |     |  |  |  |
| Theft                |     |  |  |  |
| Households:          | 208 |  |  |  |
| Mobile Phones:       | 148 |  |  |  |
| Cash:                | 20  |  |  |  |
| Theft from vehicles: | 54  |  |  |  |
| Motorbikes stolen:   | 92  |  |  |  |
| Burglary             |     |  |  |  |
| Houses:              | 13  |  |  |  |
| Shops:               | 12_ |  |  |  |
| Others:              | 14  |  |  |  |