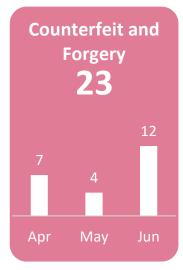

# Cybercrime, Counterfeiting, Forgery, Embezzlement & Blackmailing

Q2 2022

### **Counterfeit & Forgery**

Producing Counterfeit documents 18

Counterfeiting MVR **0** 

Counterfeiting USD 2

Others 3