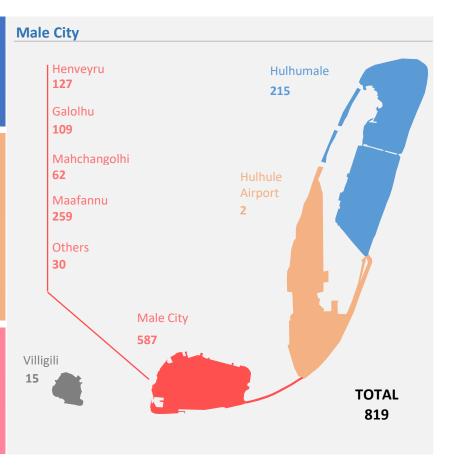

### Theft, Robbery & Burglary

Q2 2022

| Robberies            |     |  |  |  |
|----------------------|-----|--|--|--|
| Armed:               | 2   |  |  |  |
| Un-armed:            | 98  |  |  |  |
|                      |     |  |  |  |
| Theft                |     |  |  |  |
| Households:          | 208 |  |  |  |
| Mobile Phones:       | 148 |  |  |  |
| Cash:                | 20  |  |  |  |
| Theft from vehicles: | 54  |  |  |  |
| Motorbikes stolen:   | 92  |  |  |  |
| Burglary             |     |  |  |  |
| Houses:              | 13  |  |  |  |
| Shops:               | 12_ |  |  |  |
| Others:              | 14  |  |  |  |