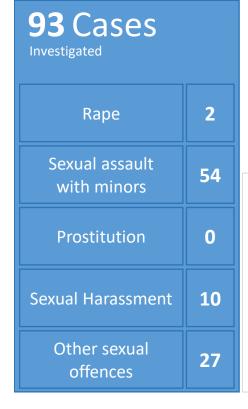

### **Sexual Offences**

Q2 2022

| Male City: 41<br>Addu City: 6<br>Fuvahmulah City: 2<br>Kulhudhuffushi City: 1<br>Other Atolls: 43 |       |  |
|---------------------------------------------------------------------------------------------------|-------|--|
| HA:1                                                                                              | ADH:1 |  |
| HDH:3                                                                                             | V:2   |  |
| SH : 2                                                                                            | M:1   |  |
| N:0                                                                                               | F:0   |  |
| R:2                                                                                               | DH:1  |  |
| B:5                                                                                               | TH:4  |  |
| LH:4                                                                                              | L:3   |  |
| K:5                                                                                               | GA:0  |  |
| AA : 4                                                                                            | GDH:5 |  |
| Q                                                                                                 | O'    |  |
| 67                                                                                                | 11    |  |