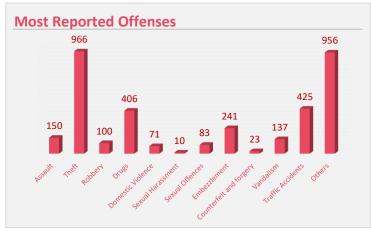

# **Table of Contents**

| Investigation                          | 4  |
|----------------------------------------|----|
| Closed Cases                           | 5  |
| Cases sent to PG                       | 6  |
| Domestic Violence                      | 7  |
| Theft, Robbery and Burglary            | 8  |
| Road Accidents                         | 9  |
| Cybercrime, Counterfeiting and Forgery | 10 |
| Crimes against Children                | 11 |
| Assault                                | 12 |
| Drugs                                  | 13 |