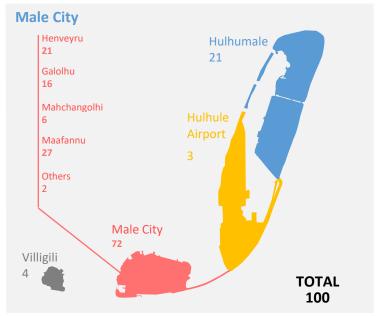

Naseer, Ahmed Niushad, Ahmed Idham

Graphics and Layout: Abdulla Shafiu

Cover Design: Abdulla Shafiu

# **Table of Contents**

| Investigation                          | 4  |
|----------------------------------------|----|
| Closed Cases                           | 5  |
| Cases sent to PG                       | 6  |
| Domestic Violence                      | 7  |
| Theft, Robbery and Burglary            | 8  |
| Road Accidents                         | 9  |
| Cybercrime, Counterfeiting and Forgery | 10 |
| Crimes against Children                | 11 |
| Assault                                | 12 |
| Drugs                                  | 13 |









Southern Division: 545

Northern Division: 518





Closed Cases Q2 2022













### **Cases sent for Prosecution**

Q2 2022













### **Domestic Violence**

Q2 2022

## 71 Cases

Investigated

4 Detained

**0** Cases forwarded to PG



Male City: 40

0

Addu City: 2

Fuvahmulah City: 0

Kulhudhuffushi City:



43

Cases involving family

members

28

Cases involving spouse







### **Sexual Offences**

Q2 2022





| Male City: 41<br>Addu City: 6<br>Fuvahmulah City: 2<br>Kulhudhuffushi City: 1<br>Other Atolls: 43 |       |  |
|---------------------------------------------------------------------------------------------------|-------|--|
| HA:1                                                                                              | ADH:1 |  |
| HDH:3                                                                                             | V:2   |  |
| SH : 2