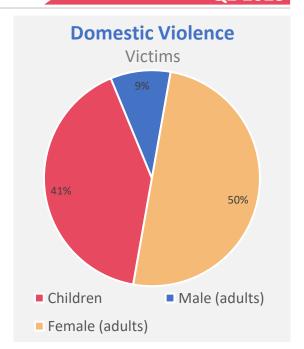

olence

| <6    | 4 |
|-------|---|
| 6-10  | 4 |
| 11-14 | 3 |
| 15-17 | 3 |

#### Pornography

| 6-10  | 1 |
|-------|---|
| 11-14 | 3 |
| 15-17 | 5 |

#### Threats

| <6    | 0 |
|-------|---|
| 6-10  | 2 |
| 11-14 | 2 |
| 15-17 | 1 |

| Reported | 230 |  |
|----------|-----|--|
| Logged   | 136 |  |
| Closed   | 28  |  |
| PG       | 4   |  |
| Detained | 21  |  |

#### **Sexual Offences**

| <6    | 5  |
|-------|----|
| 6-10  | 14 |
| 11-14 | 26 |
| 15-17 | 21 |

#### Blackmail

| 11-14 | 0 |
|-------|---|
| 15-17 | 0 |

#### Bullying

| 11-14 | 1 |
|-------|---|
| 15-17 | 1 |

#### Suicides: Attempted

| 11-14 | 0 |
|-------|---|
| 15-17 | 1 |

#### Sexual Harassment

| <6    | 1 |
|-------|---|
| 6-10  | 1 |
| 15-17 | 2 |

#### **Sexual Offences**

#### Child Victims



**14** 33



#### **Cases: Child victims**

| Assault            | 16 |
|--------------------|----|
| Domestic Violence  | 16 |
| Blackmail          | 0  |
| Pornography        | 7  |
| Threats            | 3  |
| Sexual Harassment  | 3  |
| Drugs              | 0  |
| Sexual Offences    | 48 |
| Bullying           | 2  |
| uicides: Attempted | 1  |



Q2 2023 **Drugs Male City** H.A **10** Henveyru **35** Hulhumale **Upper North** 65 Police 1 Kulhudhuffushi City H.DH 9 Galolhu **UNP** 35 Mahchangolhi SH **15 Airport** Maafannu N 18 North Others **24** R Police NP LH **12** 55 Male City Villigili **1** B 10 **TOTAL** SOUTHERN DIVISIONS NORTHERN DIVISIONS 262 K **11** North Central **Atolls and Cities 7** A.A Police Male City **NCP** Male City: 262 25 37% Kulhudhuffushi City: 1 **Fuvahmulah City:** 9