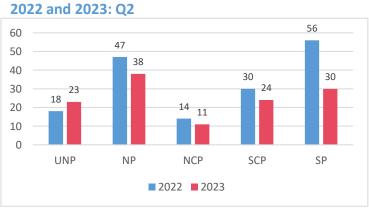

: Shafee Shafeeq** 

Cover Design: Ahmed Idham

## **Table of Contents**

| Investigation                          | 4  |
|----------------------------------------|----|
| Closed Cases                           | 5  |
| Cases sent to PG                       | 6  |
| Domestic Violence                      | 7  |
| Theft, Robbery and Burglary            | 8  |
| Road Accidents                         | 9  |
| Cybercrime, Counterfeiting and Forgery | 10 |
| Crimes against Children                | 11 |
| Assault                                | 12 |
| Drugs                                  | 13 |







#### Atolls and Cities



Northern Division: 569 Southern Division: 458



#### 2022 and 2023: Q2



Closed Cases Q2 2023













#### **Cases sent for Prosecution**

Q2 2023













#### **Domestic Violence**

Q2 2023

## 52 Cases

Investigated

6 Detained

**0** Cases forwarded to PG



Male City: 30

Addu City: 2

3

Fuvahmulah City:

Kulhudhuffushi City: 0



19

Cases involving family

members



33

Cases involving spouse







#### **Sexual Offences**

Q2 2023

| 89 Cases Investigated      |    |  |
|----------------------------|----|--|
| Rape                       | 2  |  |
| Sexual assault with minors | 39 |  |
| Prostitution               | 3  |  |
| Sexual Harassment          | 15 |  |
| Other sexual offences      | 30 |  |



| Male City: 42<br>Addu City: 2<br>Fuvahmulah City: 3<br>Kulhudhuffushi City: 3<br>Other Atolls: 39 |        |  |
|---------------------------------------------------------------------------------------------------|--------|--|
| H