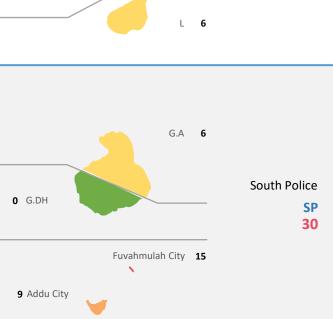

d Layout: Shafee Shafeeq** 

Cover Design: Ahmed Idham

## **Table of Contents**

| Investigation                          | 4  |
|----------------------------------------|----|
| Closed Cases                           | 5  |
| Cases sent to PG                       | 6  |
| Domestic Violence                      | 7  |
| Theft, Robbery and Burglary            | 8  |
| Road Accidents                         | 9  |
| Cybercrime, Counterfeiting and Forgery | 10 |
| Crimes against Children                | 11 |
| Assault                                | 12 |
| Drugs                                  | 13 |







#### Atolls and Cities



Northern Division: 569 Southern Division: 458



#### 2022 and 2023: Q2



Closed Cases Q2 2023













#### **Cases sent for Prosecution**

Q2 2023













#### **Domestic Violence**

Q2 2023

## 52 Cases

Investigated

6 Detained

**0** Cases forwarded to PG



Male City: 30

Addu City: 2

3

Fuvahmulah City:

Kulhudhuffushi City: 0



19

Cases involving family

members



33

Cases involving spouse







#### **Sexual Offences**

Q2 2023

| 89 Cases Investigated      |    |  |
|----------------------------|----|--|
| Rape                       | 2  |  |
| Sexual assault with minors | 39 |  |
| Prostitution               | 3  |  |
| Sexual Harassment          | 15 |  |
| Other sexual offences      | 30 |  |



| Male City: 42<br>Addu City: 2<br>Fuvahmulah City: 3<br>Kulhudhuffushi City: 3<br>Other Atolls: 39 |        |  |
|---------------------------------------------------------------------------------------------------|--------