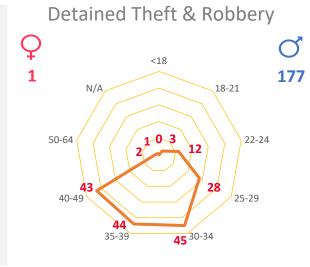

#### Theft, Robbery & Burglary

Q2 2023

 Reported
 1721

 Logged
 730

 Closed
 597

 PG
 36

 Detained
 178

| Robberies            |     |
|----------------------|-----|
| Armed:               | 6   |
| Un-armed:            | 58  |
| Theft                |     |
| Households:          | 139 |
| Mobile Phones:       | 85  |
| Cash:                | 33  |
| Theft from vehicles: | 39  |
| Motorbikes stolen:   | 60_ |
| Burglary             |     |
| Houses:              | 9   |
| Shops:               | 16  |
| Others:              | 7   |
|                      |     |