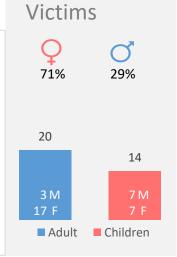

#### **Domestic Violence**

Q2 2023

## 52 Cases

Investigated

6 Detained

**0** Cases forwarded to PG

Male City: 30

Addu City: 2

3

Fuvahmulah City:

Kulhudhuffushi City: 0

19

Cases involving family

members

33

Cases involving spouse