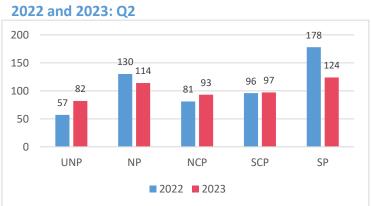

am

Data Automation: Abdulla Shafiu

**Graphics and Layout: Shafee Shafeeq** 

Cover Design: Ahmed Idham

## **Table of Contents**

| Investigation                          | 4  |
|----------------------------------------|----|
| Closed Cases                           | 5  |
| Cases sent to PG                       | 6  |
| Domestic Violence                      | 7  |
| Theft, Robbery and Burglary            | 8  |
| Road Accidents                         | 9  |
| Cybercrime, Counterfeiting and Forgery | 10 |
| Crimes against Children                | 11 |
| Assault                                | 12 |
| Drugs                                  | 13 |







#### Atolls and Cities



Northern Division: 569 Southern Division: 458



#### 2022 and 2023: Q2



Closed Cases Q2 2023













#### **Cases sent for Prosecution**

Q2 2023













#### **Domestic Violence**

Q2 2023

## 52 Cases

Investigated

6 Detained

**0** Cases forwarded to PG



Male City: 30

Addu City: 2

3

Fuvahmulah City:

Kulhudhuffushi City: 0



19

Cases involving family

members



33

Cases involving spouse







#### **Sexual Offences**

Q2 2023

| 89 Cases Investigated      |    |  |
|----------------------------|----|--|
| Rape                       | 2  |  |
| Sexual assault with minors | 39 |  |
| Prostitution               | 3  |  |
| Sexual Harassment          | 15 |  |
| Other sexual offences      | 30 |  |



| Male City: 42<br>Addu City: 2<br>Fuvahmulah City: 3<br>Kulhudhuffushi City: 3<br>Other Atolls: 39 |        |  |
|----------------------------------------------------------