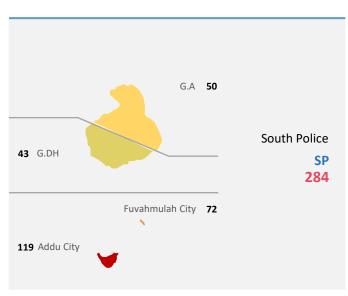

aldives Police Service

Data Compilation: Ali Naseer, Ahmed Niushad, Ahmed Idham

Data Verification: Ali Naseer, Ahmed Niushad, Ahmed Idham

Data Automation: Abdulla Shafiu

**Graphics and Layout: Shafee Shafeeq** 

Cover Design: Ahmed Idham

## **Table of Contents**

| Investigation                          | 4  |
|----------------------------------------|----|
| Closed Cases                           | 5  |
| Cases sent to PG                       | 6  |
| Domestic Violence                      | 7  |
| Theft, Robbery and Burglary            | 8  |
| Road Accidents                         | 9  |
| Cybercrime, Counterfeiting and Forgery | 10 |
| Crimes against Children                | 11 |
| Assault                                | 12 |
| Drugs                                  | 13 |







#### Atolls and Cities



Northern Division: 569 Southern Division: 458



#### 2022 and 2023: Q2



Closed Cases Q2 2023













#### **Cases sent for Prosecution**

Q2 2023













#### **Domestic Violence**

Q2 2023

## 52 Cases

Investigated

6 Detained

**0** Cases forwarded to PG



Male City: 30

Addu City: 2

3

Fuvahmulah City:

Kulhudhuffushi City: 0



19

Cases involving family

members



33

Cases involving spouse







#### **Sexual Offences**

Q2 2023

| 89 Cases Investigated      |    |  |
|----------------------------|----|--|
| Rape                       | 2  |  |
| Sexual assault with minors | 39 |  |
| Prostitution               | 3  |  |
| Sexual Harassment          | 15 |  |
| Other sexual offences      | 30 |  |



| Male City: 42<br>Addu City: 2<br>F