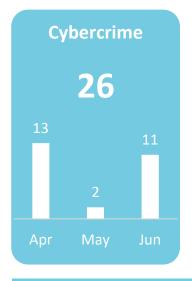

## Cybercrime

Credit / Debit Card Fraud 16

Hacking 6

Identity Theft 0

Others 4