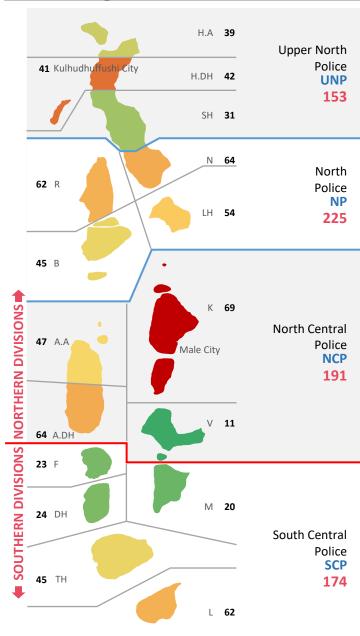

Maldives Police Service

Data Compilation: Ali Naseer, Ahmed Niushad, Ahmed Idham

Data Verification: Ali Naseer, Ahmed Niushad, Ahmed Idham

Data Automation: Abdulla Shafiu

**Graphics and Layout: Shafee Shafeeq** 

Cover Design: Ahmed Idham

## **Table of Contents**

| Investigation                          | 4  |
|----------------------------------------|----|
| Closed Cases                           | 5  |
| Cases sent to PG                       | 6  |
| Domestic Violence                      | 7  |
| Theft, Robbery and Burglary            | 8  |
| Road Accidents                         | 9  |
| Cybercrime, Counterfeiting and Forgery | 10 |
| Crimes against Children                | 11 |
| Assault                                | 12 |
| Drugs                                  | 13 |







#### Atolls and Cities



Northern Division: 569 Southern Division: 458



#### 2022 and 2023: Q2



Closed Cases Q2 2023













#### **Cases sent for Prosecution**

Q2 2023













#### **Domestic Violence**

Q2 2023

## 52 Cases

Investigated

6 Detained

**0** Cases forwarded to PG



Male City: 30

Addu City: 2

3

Fuvahmulah City:

Kulhudhuffushi City: 0



19

Cases involving family

members



33

Cases involving spouse







#### **Sexual Offences**

Q2 2023

| 89 Cases Investigated      |    |  |
|----------------------------|----|--|
| Rape                       | 2  |  |
| Sexual assault with minors | 39 |  |
| Prostitution               | 3  |  |
| Sexual Harassment          | 15 |  |
| Other sexual offences      | 30 |  |



| Male City: 42<br>Addu City: 2<br