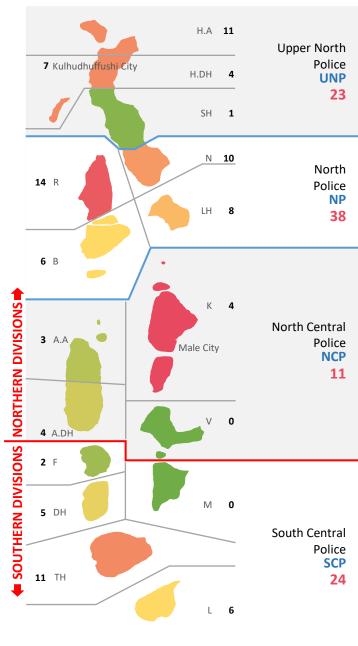

and Layout: Shafee Shafeeq** 

Cover Design: Ahmed Idham

## **Table of Contents**

| Investigation                          | 4  |
|----------------------------------------|----|
| Closed Cases                           | 5  |
| Cases sent to PG                       | 6  |
| Domestic Violence                      | 7  |
| Theft, Robbery and Burglary            | 8  |
| Road Accidents                         | 9  |
| Cybercrime, Counterfeiting and Forgery | 10 |
| Crimes against Children                | 11 |
| Assault                                | 12 |
| Drugs                                  | 13 |







#### Atolls and Cities



Northern Division: 569 Southern Division: 458



#### 2022 and 2023: Q2



Closed Cases Q2 2023













#### **Cases sent for Prosecution**

Q2 2023













#### **Domestic Violence**

Q2 2023

## 52 Cases

Investigated

6 Detained

**0** Cases forwarded to PG



Male City: 30

Addu City: 2

3

Fuvahmulah City:

Kulhudhuffushi City: 0



19

Cases involving family

members



33

Cases involving spouse







#### **Sexual Offences**

Q2 2023

| 89 Cases Investigated      |    |  |
|----------------------------|----|--|
| Rape                       | 2  |  |
| Sexual assault with minors | 39 |  |
| Prostitution               | 3  |  |
| Sexual Harassment          | 15 |  |
| Other sexual offences      | 30 |  |



| Male City: 42<br>Addu City: 2<br>Fuvahmulah City: 3<br>Kulhudhuffushi City: 3<br>Other Atolls: 39 |        |  |
|---------------------------------------------------------------------------------------------------|------