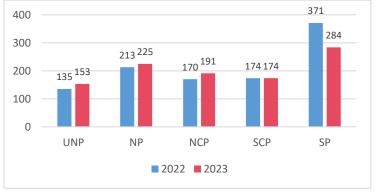

i Naseer, Ahmed Niushad, Ahmed Idham

Data Automation: Abdulla Shafiu

**Graphics and Layout: Shafee Shafeeq** 

Cover Design: Ahmed Idham

## **Table of Contents**

| Investigation                          | 4  |
|----------------------------------------|----|
| Closed Cases                           | 5  |
| Cases sent to PG                       | 6  |
| Domestic Violence                      | 7  |
| Theft, Robbery and Burglary            | 8  |
| Road Accidents                         | 9  |
| Cybercrime, Counterfeiting and Forgery | 10 |
| Crimes against Children                | 11 |
| Assault                                | 12 |
| Drugs                                  | 13 |







#### Atolls and Cities



Northern Division: 569 Southern Division: 458



#### 2022 and 2023: Q2



Closed Cases Q2 2023













#### **Cases sent for Prosecution**

Q2 2023













#### **Domestic Violence**

Q2 2023

## 52 Cases

Investigated

6 Detained

**0** Cases forwarded to PG



Male City: 30

Addu City: 2

3

Fuvahmulah City:

Kulhudhuffushi City: 0



19

Cases involving family

members



33

Cases involving spouse







#### **Sexual Offences**

Q2 2023

| 89 Cases Investigated      |    |  |
|----------------------------|----|--|
| Rape                       | 2  |  |
| Sexual assault with minors | 39 |  |
| Prostitution               | 3  |  |
| Sexual Harassment          | 15 |  |
| Other sexual offences      | 30 |  |



| Male City: 42<br>Addu City: 2<br>Fuvahmulah City: 3<br>Kulhudhuffushi City: 3<br>Other Atolls: 39 |        |  |
|------------------------