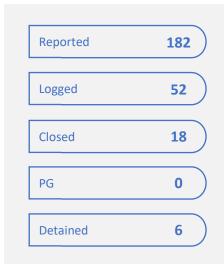

#### **Domestic Violence**

Q2 2023

## 52 Cases

Investigated

6 Detained

**0** Cases forwarded to PG

Male City: 30

Addu City: 2

3

Fuvahmulah City:

Kulhudhuffushi City: 0

19

Cases involving family

members

33

Cases involving spouse