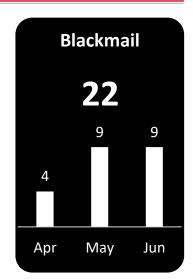

| 112  |
| Smoking while driving              | 69  | Using headset/watching videos     | 45   |

| Stickers       |      |
|----------------|------|
| Motorcycle     | 5588 |
| Car            | 3817 |
| Pickup         | 634  |
| Van            | 479  |
| Jeep           | 95   |
| Other vehicles | 138  |

| Parking Violation Tow |     |  |
|-----------------------|-----|--|
| Motorcycle            | 146 |  |
| Car                   | 49  |  |
| Pickup                | 5   |  |
| Van                   | 7   |  |
| Bicycle               | 23  |  |
| Other vehicles        | 10  |  |

| Reported | 1115 |
|----------|------|
| Logged   | 524  |
| Closed   | 360  |
| PG       | 1    |
| Detained | 0    |

# Cybercrime, Counterfeiting, Forgery, Embezzlement & Blackmailing

Q2 2023









## Cybercrime

Credit / Debit Card Fraud 16

Hacking 6

Identity Theft 0

Others 4

## **Counterfeit & Forgery**

Producing Counterfeit documents 15

Counterfeiting MVR 2

Counterfeiting USD 4

Others 8

## **Threats**



## **141** Cases

Investigated

Death Threats **37**Threats over SMS **3** 

Threats over Phone 8

Threats using weapons 8

Threats to property 6

Blackmailing using nudes 17

Threats over Internet 1

Threats using other means 59

Threatening a Police officer 2

| Reported | 408 |
|----------|-----|
| Logged   | 141 |
| Closed   | 54  |
| PG       | 5   |
| Detained | 19  |

#### **Child Victims**

Age

#### Assault

| <6    | 1 |
|-------|---|
| 6-10  | 3 |
| 11-14 | 9 |
| 15-17 | 8 |

#### Domestic Violence

| <6    | 4 |
|-------|---|
| 6-10  | 4 |
| 11-14 | 3 |
| 15