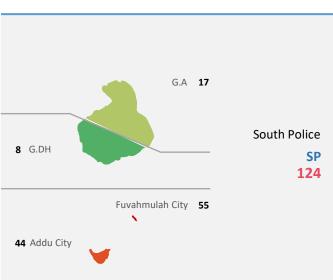

Q2 2023 **Drugs Male City** H.A **10** Henveyru **35** Hulhumale **Upper North** 65 Police 1 Kulhudhuffushi City H.DH 9 Galolhu **UNP** 35 Mahchangolhi SH **15 Airport** Maafannu N 18 North Others **24** R Police NP LH **12** 55 Male City Villigili **1** B 10 **TOTAL** SOUTHERN DIVISIONS NORTHERN DIVISIONS 262 K **11** North Central **Atolls and Cities 7** A.A Police Male City **NCP** Male City: 262 25 37% Kulhudhuffushi City: 1 **Fuvahmulah City:** 9 0 Addu City: 32 **7** A.DH Other Atolls: 181 ■ Cities ■ Other Atolls **5** F Northern Division: 115 Southern Division: 108 Μ 6 **6** DH Seized Drugs South Central 20000 Heroin Police Others 17102g **SCP** 15000 5774g **11** TH 39 Cannabis 10000 5280g 11 Cocaine 1219g 5000 0 Cannabis Heroin Others Cocaine PG 143 G.A **20** Reported 1122 Detained 418 Logged 485 South Police **8** G.DH SP Closed 335 69