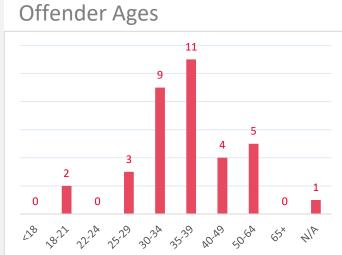

| 6  |
| Domestic Violence                      | 7  |
| Theft, Robbery and Burglary            | 8  |
| Road Accidents                         | 9  |
| Cybercrime, Counterfeiting and Forgery | 10 |
| Crimes against Children                | 11 |
| Assault                                | 12 |
| Drugs                                  | 13 |







#### Atolls and Cities



Northern Division: 569 Southern Division: 458



#### 2022 and 2023: Q2



Closed Cases Q2 2023













#### **Cases sent for Prosecution**

Q2 2023













#### **Domestic Violence**

Q2 2023

## 52 Cases

Investigated

6 Detained

**0** Cases forwarded to PG



Male City: 30

Addu City: 2

3

Fuvahmulah City:

Kulhudhuffushi City: 0



19

Cases involving family

members



33

Cases involving spouse







#### **Sexual Offences**

Q2 2023

| 89 Cases Investigated      |    |  |
|----------------------------|----|--|
| Rape                       | 2  |  |
| Sexual assault with minors | 39 |  |
| Prostitution               | 3  |  |
| Sexual Harassment          | 15 |  |
| Other sexual offences      | 30 |  |



| Male City: 42<br>Addu City: 2<br>Fuvahmulah City: 3<br>Kulhudhuffushi City: 3<br>Other Atolls: 39 |        |  |
|---------------------------------------------------------------------------------------------------|--------|--|
| HA:3                                                                                              | ADH:0  |  |
| HDH : 2                                                                                           | V:1    |  |
| SH:3