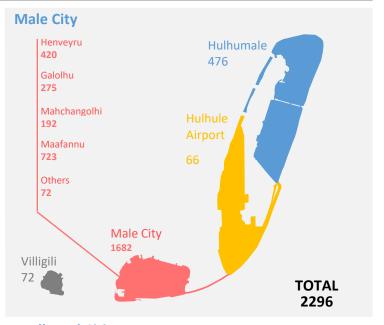

Q2 2023 **Drugs Male City** H.A **10** Henveyru **35** Hulhumale **Upper North** 65 Police 1 Kulhudhuffushi City H.DH 9 Galolhu **UNP** 35 Mahchangolhi SH **15 Airport** Maafannu N 18 North Others **24** R Police NP LH **12** 55 Male City Villigili **1** B 10 **TOTAL** SOUTHERN DIVISIONS NORTHERN DIVISIONS 262 K **11** North Central **Atolls and Cities 7** A.A Police Male City **NCP** Male City: 262 25 37% Kulhudhuffushi City: 1 **Fuvahmulah City:** 9 0 Addu City: 32 **7** A.DH Other Atolls: 181 ■ Cities ■ Other Atolls **5** F Northern Division: 115 Southern Division: 108 Μ 6 **6** DH Seized Drugs South Central 20000 Heroin Police Others 17102g **SCP** 15000 5774g **11** TH 39 Cannabis 10000 5280g 11 Cocaine 1219g 5000 0 Cannabis Heroin Others Cocaine PG 143 G.A **20** Reported 1122 Detained 418 Logged 485 South Police **8** G.DH SP Closed 335 69