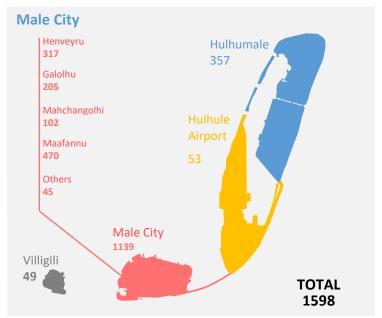

Q2 2023 **Drugs Male City** H.A **10** Henveyru **35** Hulhumale **Upper North** 65 Police 1 Kulhudhuffushi City H.DH 9 Galolhu **UNP** 35 Mahchangolhi SH **15 Airport** Maafannu N 18 North Others **24** R Police NP LH **12** 55 Male City Villigili **1** B 10 **TOTAL** SOUTHERN DIVISIONS NORTHERN DIVISIONS 262 K **11** North Central **Atolls and Cities 7** A.A Police Male City **NCP** Male City: 262 25 37% Kulhudhuffushi City: 1 **Fuvahmulah City:** 9 0 Addu City: 32 **7** A.DH Other Atolls: 181 ■ Cities ■ Other Atolls **5** F Northern Division: 115 Southern Division: 108 Μ 6 **6** DH Seized Drugs South Central 20000 Heroin Police Others 17102g **SCP** 15000 5774g **11** TH 39 Cannabis 10000 5280g 11 Cocaine 1219g 5000 0 Cannabis Heroin Others Cocaine PG 143 G.A **20** Reported 1122 Detained 418 Logged 485 South Police **8** G.DH SP Closed 335 69