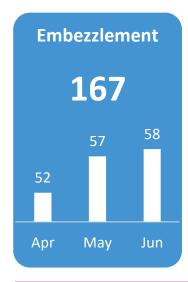

e         | 112  |
| Smoking while driving              | 69  | Using headset/watching videos     | 45   |

| Stickers       |      |
|----------------|------|
| Motorcycle     | 5588 |
| Car            | 3817 |
| Pickup         | 634  |
| Van            | 479  |
| Jeep           | 95   |
| Other vehicles | 138  |

| Parking Violation Tow |     |  |
|-----------------------|-----|--|
| Motorcycle            | 146 |  |
| Car                   | 49  |  |
| Pickup                | 5   |  |
| Van                   | 7   |  |
| Bicycle               | 23  |  |
| Other vehicles        | 10  |  |

| Reported | 1115 |
|----------|------|
| Logged   | 524  |
| Closed   | 360  |
| PG       | 1    |
| Detained | 0    |

# Cybercrime, Counterfeiting, Forgery, Embezzlement & Blackmailing

Q2 2023









## Cybercrime

Credit / Debit Card Fraud 16

Hacking 6

Identity Theft 0

Others 4

## **Counterfeit & Forgery**

Producing Counterfeit documents 15

Counterfeiting MVR 2

Counterfeiting USD 4

Others 8

## **Threats**



## **141** Cases

Investigated

Death Threats **37**Threats over SMS **3** 

Threats over Phone 8

Threats using weapons 8

Threats to property 6

Blackmailing using nudes 17

Threats over Internet 1

Threats using other means 59

Threatening a Police officer 2

| Reported | 408 |
|----------|-----|
| Logged   | 141 |
| Closed   | 54  |
| PG       | 5   |
| Detained | 19  |

#### **Child Victims**

Age

#### Assault

| <6    | 1 |
|-------|---|
| 6-10  | 3 |
| 11-14 | 9 |
| 15-17 | 8 |

#### Domestic Violence

| <6    | 4 |
|-------|---|
| 6-10  | 4 |
| 11-14 | 3 |
|