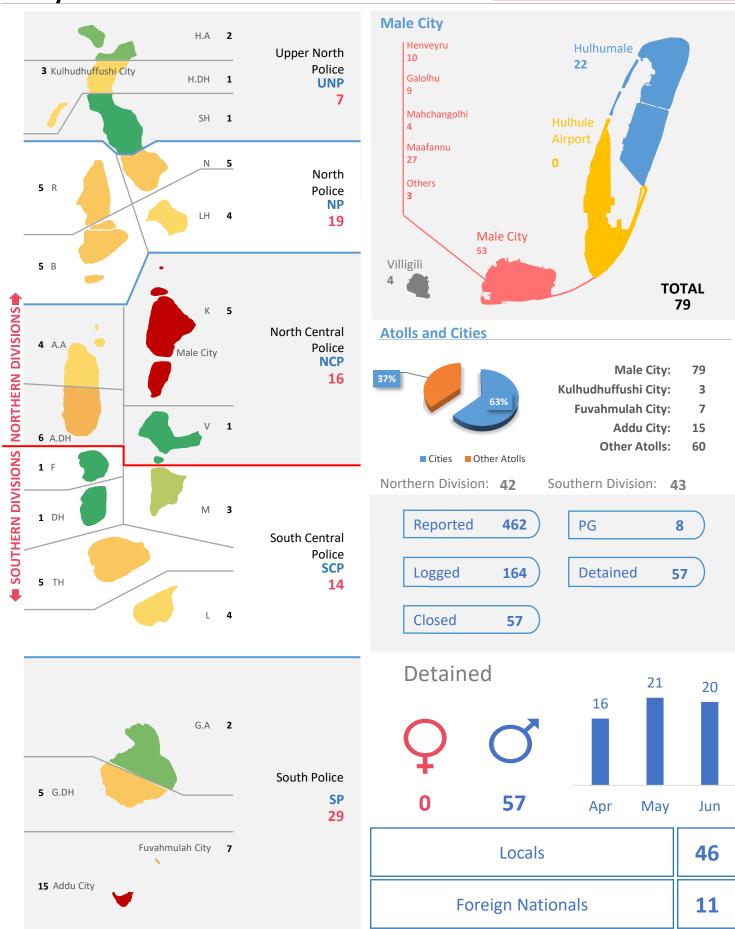

Q2 2023 **Drugs Male City** H.A **10** Henveyru **35** Hulhumale **Upper North** 65 Police 1 Kulhudhuffushi City H.DH 9 Galolhu **UNP** 35 Mahchangolhi SH **15 Airport** Maafannu N 18 North Others **24** R Police NP LH **12** 55 Male City Villigili **1** B 10 **TOTAL** SOUTHERN DIVISIONS NORTHERN DIVISIONS 262 K **11** North Central **Atolls and Cities 7** A.A Police Male City **NCP** Male City: 262 25 37% Kulhudhuffushi City: 1 **Fuvahmulah City:** 9 0 Addu City: 32 **7** A.DH Other Atolls: 181 ■ Cities ■ Other Atolls **5** F Northern Division: 115 Southern Division: 108 Μ 6 **6** DH Seized Drugs South Central 20000 Heroin Police Others 17102g **SCP** 15000 5774g **11** TH 39 Cannabis 10000 5280g 11 Cocaine 1219g 5000 0 Cannabis Heroin Others Cocaine PG 143 G.A **20** Reported 1122 Detained 418 Logged 485 South Police **8** G.DH SP Closed 335 69

Detained

418

371

47

Locals

**Foreign Nationals** 

32 Addu City

Fuvahmulah City 9