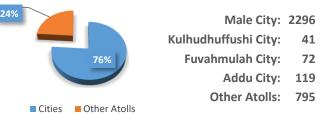

Compilation: Ali Naseer, Ahmed Niushad, Ahmed Idham

Data Verification: Ali Naseer, Ahmed Niushad, Ahmed Idham

Data Automation: Abdulla Shafiu

**Graphics and Layout: Shafee Shafeeq** 

Cover Design: Ahmed Idham

## **Table of Contents**

| Investigation                          | 4  |
|----------------------------------------|----|
| Closed Cases                           | 5  |
| Cases sent to PG                       | 6  |
| Domestic Violence                      | 7  |
| Theft, Robbery and Burglary            | 8  |
| Road Accidents                         | 9  |
| Cybercrime, Counterfeiting and Forgery | 10 |
| Crimes against Children                | 11 |
| Assault                                | 12 |
| Drugs                                  | 13 |







#### Atolls and Cities



Northern Division: 569 Southern Division: 458



#### 2022 and 2023: Q2



Closed Cases Q2 2023













#### **Cases sent for Prosecution**

Q2 2023













#### **Domestic Violence**

Q2 2023

## 52 Cases

Investigated

6 Detained

**0** Cases forwarded to PG



Male City: 30

Addu City: 2

3

Fuvahmulah City:

Kulhudhuffushi City: 0



19

Cases involving family

members



33

Cases involving spouse







#### **Sexual Offences**

Q2 2023

| 89 Cases Investigated      |    |  |
|----------------------------|----|--|
| Rape                       | 2  |  |
| Sexual assault with minors | 39 |  |
| Prostitution               | 3  |  |
| Sexual Harassment          | 15 |  |
| Other sexual offences      | 30 |  |



| Male City: 42<br>Addu City: 2<br>Fuvahmulah City: 3<br>Kulhudh