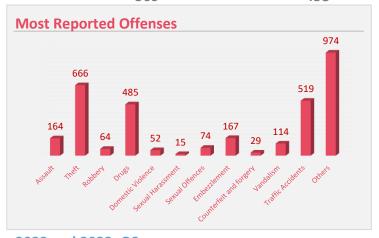

## **Table of Contents**

| Investigation                          | 4  |
|----------------------------------------|----|
| Closed Cases                           | 5  |
| Cases sent to PG                       | 6  |
| Domestic Violence                      | 7  |
| Theft, Robbery and Burglary            | 8  |
| Road Accidents                         | 9  |
| Cybercrime, Counterfeiting and Forgery | 10 |
| Crimes against Children                | 11 |
| Assault                                | 12 |
| Drugs                                  | 13 |