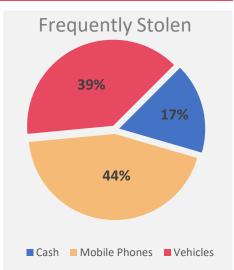

#### Theft, Robbery & Burglary

Q2 2023

 Reported
 1721

 Logged
 730

 Closed
 597

 PG
 36

 Detained
 178

| Robberies            |     |
|----------------------|-----|
| Armed:               | 6   |
| Un-armed:            | 58  |
| Theft                |     |
| Households:          | 139 |
| Mobile Phones:       | 85  |
| Cash:                | 33  |
| Theft from vehicles: | 39  |
| Motorbikes stolen:   | 60_ |
| Burglary             |     |
| Houses:              | 9   |
| Shops:               | 16  |
| Others:              | 7   |
|                      |     |