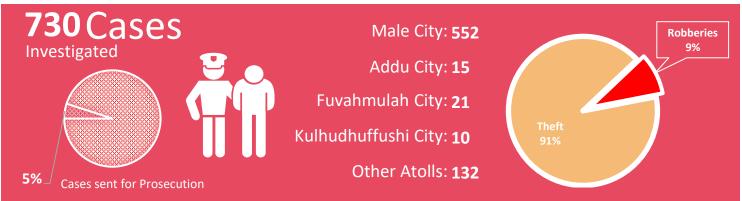

#### Theft, Robbery & Burglary

Q2 2023

 Reported
 1721

 Logged
 730

 Closed
 597

 PG
 36

 Detained
 178

| Robberies            |     |
|----------------------|-----|
| Armed:               | 6   |
| Un-armed:            | 58  |
| Theft                |     |
| Households:          | 139 |
| Mobile Phones:       | 85  |
| Cash:                | 33  |
| Theft from vehicles: | 39  |
| Motorbikes stolen:   | 60_ |
| Burglary             |     |
| Houses:              | 9   |
| Shops:               | 16  |
| Others:              | 7   |
|                      |     |