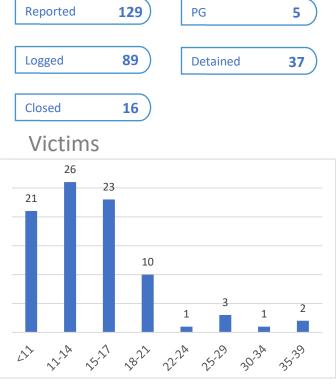

#### **Sexual Offences**

Q2 2023

| 89 Cases Investigated      |    |  |
|----------------------------|----|--|
| Rape                       | 2  |  |
| Sexual assault with minors | 39 |  |
| Prostitution               | 3  |  |
| Sexual Harassment          | 15 |  |
| Other sexual offences      | 30 |  |

| Male City: 42<br>Addu City: 2<br>Fuvahmulah City: 3<br>Kulhudhuffushi City: 3<br>Other Atolls: 39 |        |  |
|---------------------------------------------------------------------------------------------------|--------|--|
| HA:3                                                                                              | ADH:0  |  |
| HDH : 2                                                                                           | V:1    |  |
| SH:3                                                                                              | M:1    |  |
| N : 2                                                                                             | F:3    |  |
| R:4                                                                                               | DH:3   |  |
| B:1                                                                                               | TH:1   |  |
| LH : 0                                                                                            | L:3    |  |
| K : 4                                                                                             | GA:3   |  |
| AA : 3                                                                                            | GDH: 2 |  |
| Q                                                                                                 | ď      |  |
| 54                                                                                                | 33     |  |