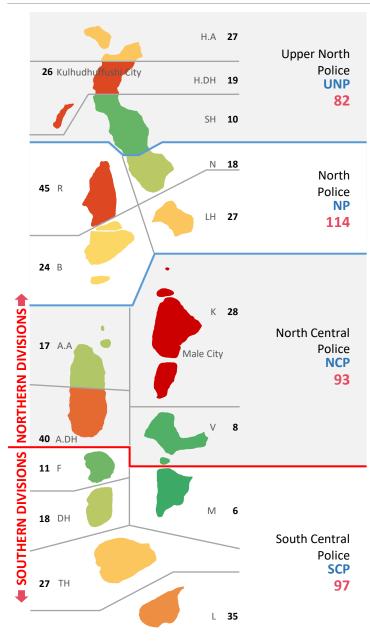

Q2 2023 **Drugs Male City** H.A **10** Henveyru **35** Hulhumale **Upper North** 65 Police 1 Kulhudhuffushi City H.DH 9 Galolhu **UNP** 35 Mahchangolhi SH **15 Airport** Maafannu N 18 North Others **24** R Police NP LH **12** 55 Male City Villigili **1** B 10 **TOTAL** SOUTHERN DIVISIONS NORTHERN DIVISIONS 262 K **11** North Central **Atolls and Cities 7** A.A Police Male City **NCP** Male City: 262 25 37% Kulhudhuffushi City: 1 **Fuvahmulah City:** 9 0 Addu City: 32 **7** A.DH Other Atolls: 181 ■ Cities ■ Other Atolls **5** F Northern Division: 115 Southern Division: 108 Μ 6 **6** DH Seized Drugs South Central 20000 Heroin Police Others 17102g **SCP** 15000 5774g **11** TH 39 Cannabis 10000 5280g 11 Cocaine 1219g 5000 0 Cannabis Heroin Others Cocaine PG 143 G.A **20** Reported 1122 Detained 418 Logged 485 South Police **8** G.DH SP Closed 335 69