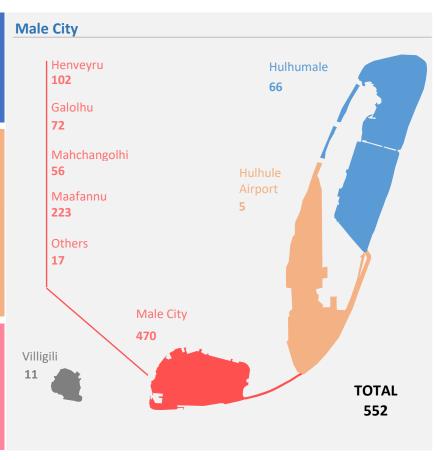

Q2 2023 **Drugs Male City** H.A **10** Henveyru **35** Hulhumale **Upper North** 65 Police 1 Kulhudhuffushi City H.DH 9 Galolhu **UNP** 35 Mahchangolhi SH **15 Airport** Maafannu N 18 North Others **24** R Police NP LH **12** 55 Male City Villigili **1** B 10 **TOTAL** SOUTHERN DIVISIONS NORTHERN DIVISIONS 262 K **11** North Central **Atolls and Cities 7** A.A Police Male City **NCP** Male City: 262 25 37% Kulhudhuffushi City: 1 **Fuvahmulah City:** 9 0 Addu City: 32 **7** A.DH Other Atolls: 181 ■ Cities ■ Other Atolls **5** F Northern Division: 115 Southern Division: 108 Μ 6 **6** DH Seized Drugs South Central 20000 Heroin Police Others 17102g **SCP** 15000 5774g **11** TH 39 Cannabis 10000 5280g 11 Cocaine 1219g 5000 0 Cannabis Heroin Others Cocaine PG 143 G.A **20** Reported 1122 Detained 418 Logged 485 South Police **8** G.DH SP Closed 335 69