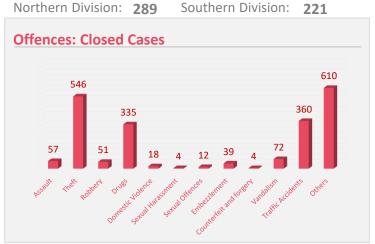

| Reported | 1115 |
|----------|------|
| Logged   | 524  |
| Closed   | 360  |
| PG       | 1    |
| Detained | 0    |