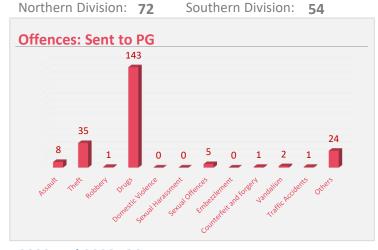

#### Atolls and Cities

Northern Division: 569 Southern Division: 458

#### **Cases sent for Prosecution**

Q2 2023