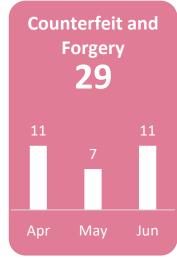

## **Counterfeit & Forgery**

Producing Counterfeit documents 15

Counterfeiting MVR 2

Counterfeiting USD 4

Others 8