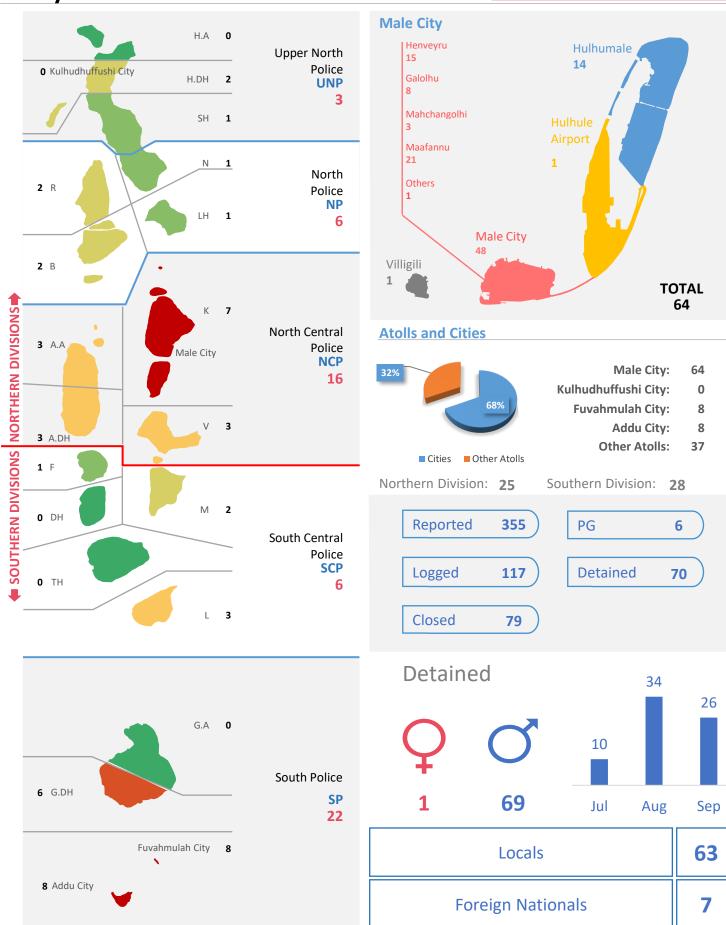

Q3 2022 **Drugs Male City** H.A 2 Henveyru **63** Hulhumale **Upper North** 40 Police 3 Kulhudhuffushi City Galolhu H.DH 2 **UNP** 15 Mahchangolhi SH 8 **Airport** Maafannu Ν North Others **18** R Police NP LH 5 36 Male City 158 Villigili **4** B **TOTAL** SOUTHERN DIVISIONS NORTHERN DIVISIONS■ 203 K 13 North Central **Atolls and Cities 3** A.A Police Male City **NCP** Male City: 203 21 Kulhudhuffushi City: 3 **Fuvahmulah City:** 10 0 Addu City: 23 **5** A.DH Other Atolls: 110 ■ Cities ■ Other Atolls **4** F Southern Division: 74 Northern Division: 72 Μ 6 **3** DH Seized Drugs South Central 12000 Heroin Police 10175g 10000 **SCP** Others **5** TH 8000 25 1768g 6000 Cannabis Cocaine 4000 317g 315g 2000 0 Cannabis Cocaine Heroin Others PG **126** G.A Reported 1096 Detained **265** Logged 349 South Police **8** G.DH SP Closed 319

49

Detained

265

246

19

Locals

**Foreign Nationals** 

23 Addu City

Fuvahmulah City 10

258