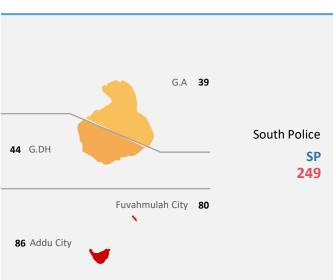

Q3 2022 **Drugs Male City** H.A 2 Henveyru **63** Hulhumale **Upper North** 40 Police 3 Kulhudhuffushi City Galolhu H.DH 2 **UNP** 15 Mahchangolhi SH 8 **Airport** Maafannu Ν North Others **18** R Police NP LH 5 36 Male City 158 Villigili **4** B **TOTAL** SOUTHERN DIVISIONS NORTHERN DIVISIONS■ 203 K 13 North Central **Atolls and Cities 3** A.A Police Male City **NCP** Male City: 203 21 Kulhudhuffushi City: 3 **Fuvahmulah City:** 10 0 Addu City: 23 **5** A.DH Other Atolls: 110 ■ Cities ■ Other Atolls **4** F Southern Division: 74 Northern Division: 72 Μ 6 **3** DH Seized Drugs South Central 12000 Heroin Police 10175g 10000 **SCP** Others **5** TH 8000 25 1768g 6000 Cannabis Cocaine 4000 317g 315g 2000 0 Cannabis Cocaine Heroin Others PG **126** G.A Reported 1096 Detained **265** Logged 349 South Police **8** G.DH SP Closed 319

49

Detained

265

246

19

Locals

**Foreign Nationals** 

23 Addu City

Fuvahmulah City 10

258