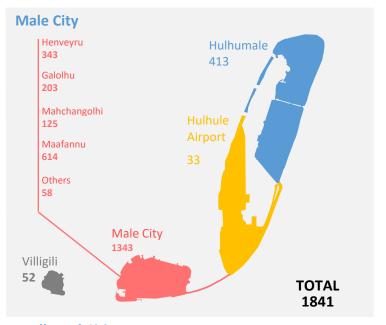

Q3 2022 **Drugs Male City** H.A 2 Henveyru **63** Hulhumale **Upper North** 40 Police 3 Kulhudhuffushi City Galolhu H.DH 2 **UNP** 15 Mahchangolhi SH 8 **Airport** Maafannu Ν North Others **18** R Police NP LH 5 36 Male City 158 Villigili **4** B **TOTAL** SOUTHERN DIVISIONS NORTHERN DIVISIONS■ 203 K 13 North Central **Atolls and Cities 3** A.A Police Male City **NCP** Male City: 203 21 Kulhudhuffushi City: 3 **Fuvahmulah City:** 10 0 Addu City: 23 **5** A.DH Other Atolls: 110 ■ Cities ■ Other Atolls **4** F Southern Division: 74 Northern Division: 72 Μ 6 **3** DH Seized Drugs South Central 12000 Heroin Police 10175g 10000 **SCP** Others **5** TH 8000 25 1768g 6000 Cannabis Cocaine 4000 317g 315g 2000 0 Cannabis Cocaine Heroin Others PG **126** G.A Reported 1096 Detained **265** Logged 349 South Police **8** G.DH SP Closed 319