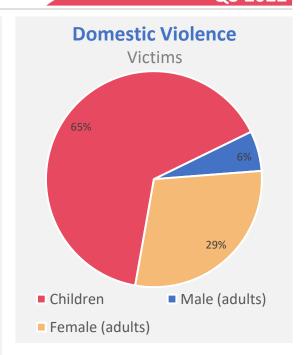

#### **Domestic Violence**

Q3 2022

39 Cases

Investigated

2 Detained

**2** Cases forwarded to PG

Male City: 24

Addu City: 2

#### **Cases: Child victims**

| Assault             | 8  |
|---------------------|----|
| Blackmail           | 0  |
| Robbery             | 1  |
| Domestic Violence   | 23 |
| Threats             | 5  |
| Sexual Harassment   | 1  |
| Pornography         | 0  |
| Sexual Offences     | 48 |
| Bullying            | 1  |
| Suicides: Attempted | 3  |