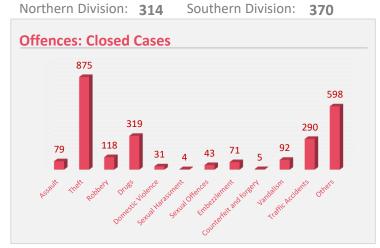

a Compilation: Ali Naseer, Ahmed Niushad, Ahmed Idham

Data Verification: Ali Naseer, Ahmed Niushad, Ahmed Idham

Graphics and Layout: Abdulla Shafiu

Cover Design: Abdulla Shafiu

## **Table of Contents**

| nvestigation                           | 4    |
|----------------------------------------|------|
| Closed Cases                           |      |
| Cases sent to PG                       |      |
| Domestic Violence                      | 7    |
| heft, Robbery and Burglary             | 8    |
| Road Accidents                         | 9    |
| Cybercrime, Counterfeiting and Forgery | . 10 |
| Crimes against Children                | . 11 |
| Assault                                | . 12 |
| )rugs                                  | . 13 |













Closed Cases Q3 2022













### **Cases sent for Prosecution**

Q3 2022













#### **Domestic Violence**

Q3 2022

39 Cases

Investigated

2 Detained

**2** Cases forwarded to PG



Male City: 24

Addu City: 2

1

Fuvahmulah City:

Kulhudhuffushi City: 0



23

Cases involving family

members



16

Cases involving spouse







### **Sexual Offences**

Q3 2022

| 78 Cases Investigated      |    |  |
|----------------------------|----|--|
| Rape                       | 1  |  |
| Sexual assault with minors | 39 |  |
| Prostitution               | 2  |  |
| Sexual Harassment          | 9  |  |
| Other sexual offences      | 27 |  |



| Male City: 39<br>Addu City: 6<br>Fuvahmulah City: 3<br>Kulhudhuffushi City: 0<br>Other Atolls: 30 |                                                                    |  |
|-