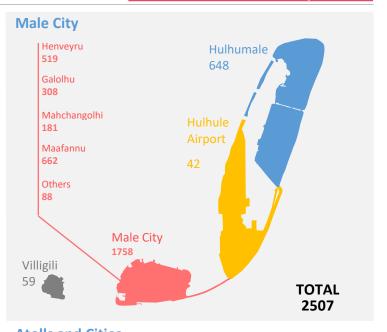

Q3 2022 **Drugs Male City** H.A 2 Henveyru **63** Hulhumale **Upper North** 40 Police 3 Kulhudhuffushi City Galolhu H.DH 2 **UNP** 15 Mahchangolhi SH 8 **Airport** Maafannu Ν North Others **18** R Police NP LH 5 36 Male City 158 Villigili **4** B **TOTAL** SOUTHERN DIVISIONS NORTHERN DIVISIONS■ 203 K 13 North Central **Atolls and Cities 3** A.A Police Male City **NCP** Male City: 203 21 Kulhudhuffushi City: 3 **Fuvahmulah City:** 10 0 Addu City: 23 **5** A.DH Other Atolls: 110 ■ Cities ■ Other Atolls **4** F Southern Division: 74 Northern Division: 72 Μ 6 **3** DH Seized Drugs South Central 12000 Heroin Police 10175g 10000 **SCP** Others **5** TH 8000 25 1768g 6000 Cannabis Cocaine 4000 317g 315g 2000 0 Cannabis Cocaine Heroin Others PG **126** G.A Reported 1096 Detained **265** Logged 349 South Police **8** G.DH SP Closed 319