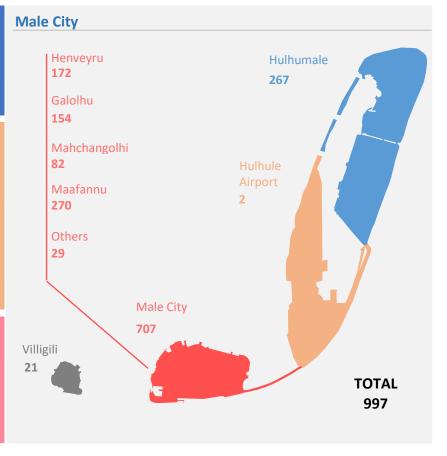

### Theft, Robbery & Burglary

Q3 2022

 Reported
 2579

 Logged
 1298

 Closed
 993

 PG
 51

 Detained
 268

| Robberies            |     |
|----------------------|-----|
| Armed:               | 10  |
| Un-armed:            | 120 |
| Theft                |     |
| Households:          | 245 |
| Mobile Phones:       | 145 |
| Cash:                | 94  |
| Theft from vehicles: | 54  |
| Motorbikes stolen:   | 97  |
| Burglary             |     |
| Houses:              | 14  |
| Shops:               | 27_ |
| Others:              | 11  |