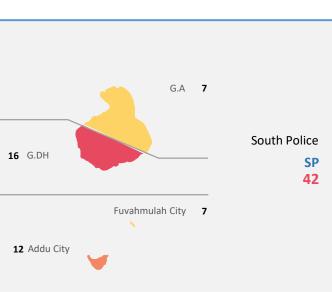

Q3 2022 **Drugs Male City** H.A 2 Henveyru **63** Hulhumale **Upper North** 40 Police 3 Kulhudhuffushi City Galolhu H.DH 2 **UNP** 15 Mahchangolhi SH 8 **Airport** Maafannu Ν North Others **18** R Police NP LH 5 36 Male City 158 Villigili **4** B **TOTAL** SOUTHERN DIVISIONS NORTHERN DIVISIONS■ 203 K 13 North Central **Atolls and Cities 3** A.A Police Male City **NCP** Male City: 203 21 Kulhudhuffushi City: 3 **Fuvahmulah City:** 10 0 Addu City: 23 **5** A.DH Other Atolls: 110 ■ Cities ■ Other Atolls **4** F Southern Division: 74 Northern Division: 72 Μ 6 **3** DH Seized Drugs South Central 12000 Heroin Police 10175g 10000 **SCP** Others **5** TH 8000 25 1768g 6000 Cannabis Cocaine 4000 317g 315g 2000 0 Cannabis Cocaine Heroin Others PG **126** G.A Reported 1096 Detained **265** Logged 349 South Police **8** G.DH SP Closed 319