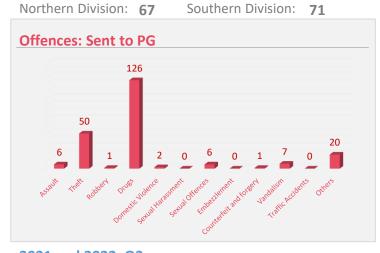

Q3 2022 **Drugs Male City** H.A 2 Henveyru **63** Hulhumale **Upper North** 40 Police 3 Kulhudhuffushi City Galolhu H.DH 2 **UNP** 15 Mahchangolhi SH 8 **Airport** Maafannu Ν North Others **18** R Police NP LH 5 36 Male City 158 Villigili **4** B **TOTAL** SOUTHERN DIVISIONS NORTHERN DIVISIONS■ 203 K 13 North Central **Atolls and Cities 3** A.A Police Male City **NCP** Male City: 203 21 Kulhudhuffushi City: 3 **Fuvahmulah City:** 10 0 Addu City: 23 **5** A.DH Other Atolls: 110 ■ Cities ■ Other Atolls **4** F Southern Division: 74 Northern Division: 72 Μ 6 **3** DH Seized Drugs South Central 12000 Heroin Police 10175g 10000 **SCP** Others **5** TH 8000 25 1768g 6000 Cannabis Cocaine 4000 317g 315g 2000 0 Cannabis Cocaine Heroin Others PG **126** G.A Reported 1096 Detained **265** Logged 349 South Police **8** G.DH SP Closed 319