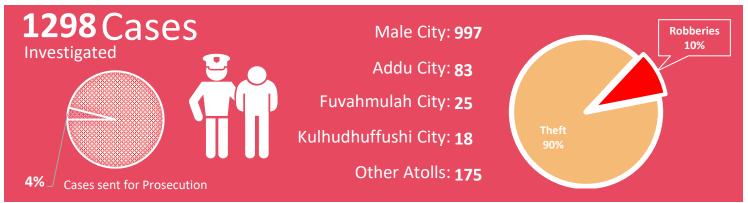

### Theft, Robbery & Burglary

Q3 2022

 Reported
 2579

 Logged
 1298

 Closed
 993

 PG
 51

 Detained
 268

| Robberies            |     |
|----------------------|-----|
| Armed:               | 10  |
| Un-armed:            | 120 |
| Theft                |     |
| Households:          | 245 |
| Mobile Phones:       | 145 |
| Cash:                | 94  |
| Theft from vehicles: | 54  |
| Motorbikes stolen:   | 97  |
| Burglary             |     |
| Houses:              | 14  |
| Shops:               | 27_ |
| Others:              | 11  |