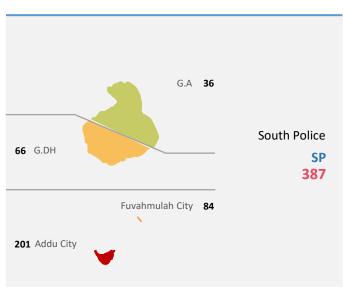

Q3 2022 **Drugs Male City** H.A 2 Henveyru **63** Hulhumale **Upper North** 40 Police 3 Kulhudhuffushi City Galolhu H.DH 2 **UNP** 15 Mahchangolhi SH 8 **Airport** Maafannu Ν North Others **18** R Police NP LH 5 36 Male City 158 Villigili **4** B **TOTAL** SOUTHERN DIVISIONS NORTHERN DIVISIONS■ 203 K 13 North Central **Atolls and Cities 3** A.A Police Male City **NCP** Male City: 203 21 Kulhudhuffushi City: 3 **Fuvahmulah City:** 10 0 Addu City: 23 **5** A.DH Other Atolls: 110 ■ Cities ■ Other Atolls **4** F Southern Division: 74 Northern Division: 72 Μ 6 **3** DH Seized Drugs South Central 12000 Heroin Police 10175g 10000 **SCP** Others **5** TH 8000 25 1768g 6000 Cannabis Cocaine 4000 317g 315g 2000 0 Cannabis Cocaine Heroin Others PG **126** G.A Reported 1096 Detained **265** Logged 349 South Police **8** G.DH SP Closed 319