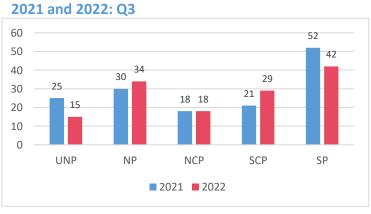

Q3 2022 **Drugs Male City** H.A 2 Henveyru **63** Hulhumale **Upper North** 40 Police 3 Kulhudhuffushi City Galolhu H.DH 2 **UNP** 15 Mahchangolhi SH 8 **Airport** Maafannu Ν North Others **18** R Police NP LH 5 36 Male City 158 Villigili **4** B **TOTAL** SOUTHERN DIVISIONS NORTHERN DIVISIONS■ 203 K 13 North Central **Atolls and Cities 3** A.A Police Male City **NCP** Male City: 203 21 Kulhudhuffushi City: 3 **Fuvahmulah City:** 10 0 Addu City: 23 **5** A.DH Other Atolls: 110 ■ Cities ■ Other Atolls **4** F Southern Division: 74 Northern Division: 72 Μ 6 **3** DH Seized Drugs South Central 12000 Heroin Police 10175g 10000 **SCP** Others **5** TH 8000 25 1768g 6000 Cannabis Cocaine 4000 317g 315g 2000 0 Cannabis Cocaine Heroin Others PG **126** G.A Reported 1096 Detained **265** Logged 349 South Police **8** G.DH SP Closed 319