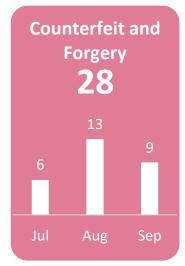

# Cybercrime, Counterfeiting, Forgery, Embezzlement & Blackmailing

Q3 2022

### **Counterfeit & Forgery**

Producing Counterfeit documents 21

Counterfeiting MVR **0** 

Counterfeiting USD 2

Others 5