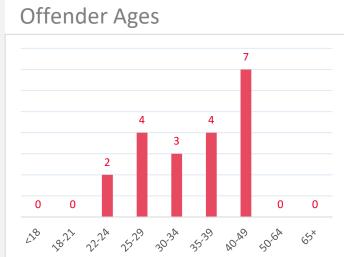

#### **Child Victims**

Age

#### Assault

| 6-10  | 1 |
|-------|---|
| 11-14 | 5 |
| 15-17 | 5 |