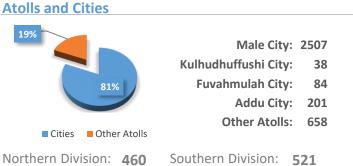

Q3 2022 **Drugs Male City** H.A 2 Henveyru **63** Hulhumale **Upper North** 40 Police 3 Kulhudhuffushi City Galolhu H.DH 2 **UNP** 15 Mahchangolhi SH 8 **Airport** Maafannu Ν North Others **18** R Police NP LH 5 36 Male City 158 Villigili **4** B **TOTAL** SOUTHERN DIVISIONS NORTHERN DIVISIONS■ 203 K 13 North Central **Atolls and Cities 3** A.A Police Male City **NCP** Male City: 203 21 Kulhudhuffushi City: 3 **Fuvahmulah City:** 10 0 Addu City: 23 **5** A.DH Other Atolls: 110 ■ Cities ■ Other Atolls **4** F Southern Division: 74 Northern Division: 72 Μ 6 **3** DH Seized Drugs South Central 12000 Heroin Police 10175g 10000 **SCP** Others **5** TH 8000 25 1768g 6000 Cannabis Cocaine 4000 317g 315g 2000 0 Cannabis Cocaine Heroin Others PG **126** G.A Reported 1096 Detained **265** Logged 349 South Police **8** G.DH SP Closed 319