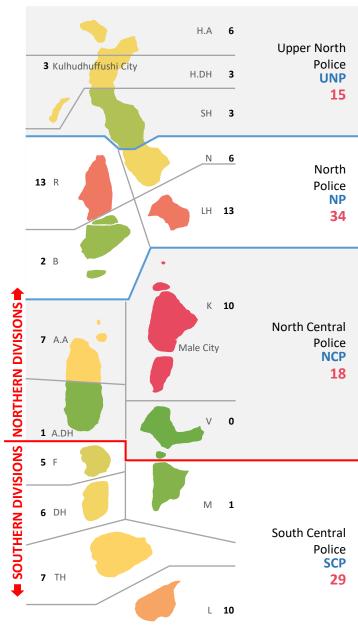

Q3 2022 **Drugs Male City** H.A 2 Henveyru **63** Hulhumale **Upper North** 40 Police 3 Kulhudhuffushi City Galolhu H.DH 2 **UNP** 15 Mahchangolhi SH 8 **Airport** Maafannu Ν North Others **18** R Police NP LH 5 36 Male City 158 Villigili **4** B **TOTAL** SOUTHERN DIVISIONS NORTHERN DIVISIONS■ 203 K 13 North Central **Atolls and Cities 3** A.A Police Male City **NCP** Male City: 203 21 Kulhudhuffushi City: 3 **Fuvahmulah City:** 10 0 Addu City: 23 **5** A.DH Other Atolls: 110 ■ Cities ■ Other Atolls **4** F Southern Division: 74 Northern Division: 72 Μ 6 **3** DH Seized Drugs South Central 12000 Heroin Police 10175g 10000 **SCP** Others **5** TH 8000 25 1768g 6000 Cannabis Cocaine 4000 317g 315g 2000 0 Cannabis Cocaine Heroin Others PG **126** G.A Reported 1096 Detained **265** Logged 349 South Police **8** G.DH SP Closed 319