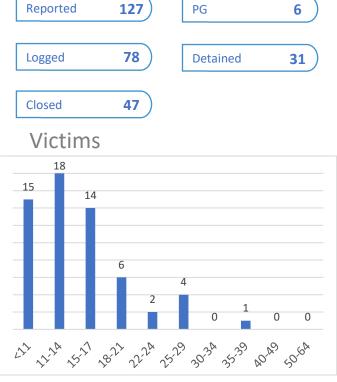

#### **Threats**

| <6    | 0 |
|-------|---|
| 6-10  | 1 |
| 11-14 | 1 |
| 15_17 | 2 |

| Reported | 207 |
|----------|-----|
| Logged   | 127 |
| Closed   | 76  |
| D.C.     |     |

#### **Child Victims**

31 18

#### **Cases: Child victims**

| Assault             | 8  |
|---------------------|----|
| Blackmail           | 0  |
| Robbery             | 1  |
| Domestic Violence   | 23 |
| Threats             | 5  |
| Sexual Harassment   | 1  |
| Pornography         | 0  |
| Sexual Offences     | 48 |
| Bullying            | 1  |
| Suicides: Attempted | 3  |