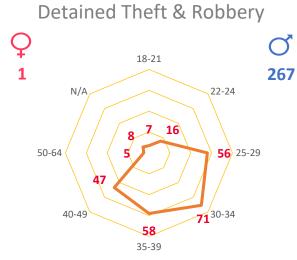

### Theft, Robbery & Burglary

Q3 2022

 Reported
 2579

 Logged
 1298

 Closed
 993

 PG
 51

 Detained
 268

| Robberies            |     |
|----------------------|-----|
| Armed:               | 10  |
| Un-armed:            | 120 |
| Theft                |     |
| Households:          | 245 |
| Mobile Phones:       | 145 |
| Cash:                | 94  |
| Theft from vehicles: | 54  |
| Motorbikes stolen:   | 97  |
| Burglary             |     |
| Houses:              | 14  |
| Shops:               | 27_ |
| Others:              | 11  |