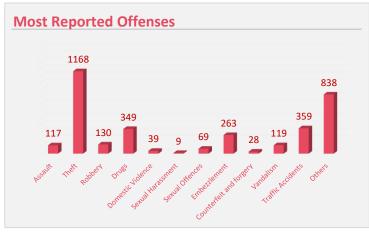

### Theft, Robbery & Burglary

Q3 2022

 Reported
 2579

 Logged
 1298

 Closed
 993

 PG
 51

 Detained
 268

| Robberies            |     |
|----------------------|-----|
| Armed:               | 10  |
| Un-armed:            | 120 |
| Theft                |     |
| Households:          | 245 |
| Mobile Phones:       | 145 |
| Cash:                | 94  |
| Theft from vehicles: | 54  |
| Motorbikes stolen:   | 97  |
| Burglary             |     |
| Houses:              | 14  |
| Shops:               | 27_ |
| Others:              | 11  |

Q3 2022 **Drugs Male City** H.A 2 Henveyru **63** Hulhumale **Upper North** 40 Police 3 Kulhudhuffushi City Galolhu H.DH 2 **UNP** 15 Mahchangolhi SH 8 **Airport** Maafannu Ν North Others **18** R Police NP LH 5 36 Male City 158 Villigili **4** B **TOTAL** SOUTHERN DIVISIONS NORTHERN DIVISIONS■ 203 K 13 North Central **Atolls and Cities 3** A.A Police Male City **NCP** Male City: 203 21 Kulhudhuffushi City: 3 **Fuvahmulah City:** 10 0 Addu City: 23 **5** A.DH Other Atolls: 110 ■ Cities ■ Other Atolls **4** F Southern Division: 74 Northern Division: 72 Μ 6 **3** DH Seized Drugs South Central 12000 Heroin Police 10175g 10000 **SCP** Others **5** TH 8000 25 1768g 6000 Cannabis Cocaine 4000 317g 315g 2000 0 Cannabis Cocaine Heroin Others PG **126** G.A Reported 1096 Detained **265** Logged 349 South Police **8** G.DH SP Closed 319