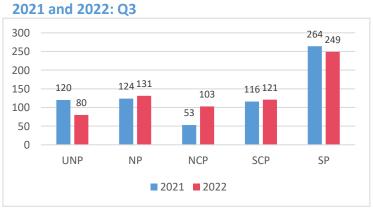

Compilation: Ali Naseer, Ahmed Niushad, Ahmed Idham

Data Verification: Ali Naseer, Ahmed Niushad, Ahmed Idham

Graphics and Layout: Abdulla Shafiu

Cover Design: Abdulla Shafiu

## **Table of Contents**

| nvestigation                           | 4    |
|----------------------------------------|------|
| Closed Cases                           |      |
| Cases sent to PG                       |      |
| Domestic Violence                      | 7    |
| heft, Robbery and Burglary             | 8    |
| Road Accidents                         | 9    |
| Cybercrime, Counterfeiting and Forgery | . 10 |
| Crimes against Children                | . 11 |
| Assault                                | . 12 |
| )rugs                                  | . 13 |













Closed Cases Q3 2022













### **Cases sent for Prosecution**

Q3 2022













#### **Domestic Violence**

Q3 2022

39 Cases

Investigated

2 Detained

**2** Cases forwarded to PG



Male City: 24

Addu City: 2

1

Fuvahmulah City:

Kulhudhuffushi City: 0



23

Cases involving family

members



16

Cases involving spouse







### **Sexual Offences**

Q3 2022

| 78 Cases Investigated      |    |  |
|----------------------------|----|--|
| Rape                       | 1  |  |
| Sexual assault with minors | 39 |  |
| Prostitution               | 2  |  |
| Sexual Harassment          | 9  |  |
| Other sexual offences      | 27 |  |



| Male City: 39<br>Addu City: 6<br>Fuvahmulah City: 3<br>Kulhudhuffushi City: 0<br>Other Atolls: 30 |                                                                    |  |
|---