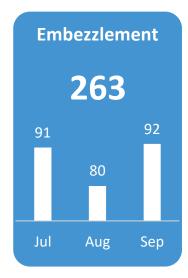

# Cybercrime, Counterfeiting, Forgery, Embezzlement & Blackmailing

Q3 2022

### **Counterfeit & Forgery**

Producing Counterfeit documents 21

Counterfeiting MVR **0** 

Counterfeiting USD 2

Others 5