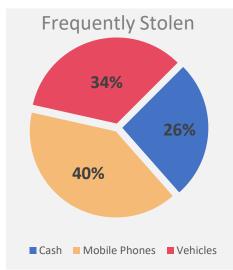

### Theft, Robbery & Burglary

Q3 2022

 Reported
 2579

 Logged
 1298

 Closed
 993

 PG
 51

 Detained
 268

| Robberies            |     |
|----------------------|-----|
| Armed:               | 10  |
| Un-armed:            | 120 |
| Theft                |     |
| Households:          | 245 |
| Mobile Phones:       | 145 |
| Cash:                | 94  |
| Theft from vehicles: | 54  |
| Motorbikes stolen:   | 97  |
| Burglary             |     |
| Houses:              | 14  |
| Shops:               | 27_ |
| Others:              | 11  |