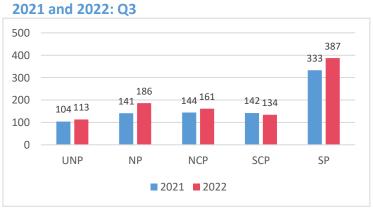

Q3 2022 **Drugs Male City** H.A 2 Henveyru **63** Hulhumale **Upper North** 40 Police 3 Kulhudhuffushi City Galolhu H.DH 2 **UNP** 15 Mahchangolhi SH 8 **Airport** Maafannu Ν North Others **18** R Police NP LH 5 36 Male City 158 Villigili **4** B **TOTAL** SOUTHERN DIVISIONS NORTHERN DIVISIONS■ 203 K 13 North Central **Atolls and Cities 3** A.A Police Male City **NCP** Male City: 203 21 Kulhudhuffushi City: 3 **Fuvahmulah City:** 10 0 Addu City: 23 **5** A.DH Other Atolls: 110 ■ Cities ■ Other Atolls **4** F Southern Division: 74 Northern Division: 72 Μ 6 **3** DH Seized Drugs South Central 12000 Heroin Police 10175g 10000 **SCP** Others **5** TH 8000 25 1768g 6000 Cannabis Cocaine 4000 317g 315g 2000 0 Cannabis Cocaine Heroin Others PG **126** G.A Reported 1096 Detained **265** Logged 349 South Police **8** G.DH SP Closed 319