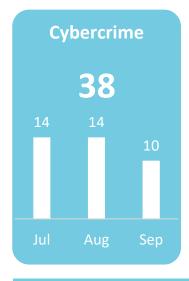

# Cybercrime, Counterfeiting, Forgery, Embezzlement & Blackmailing

Q3 2022

### Cybercrime

Credit / Debit Card Fraud 12

Hacking 16

Identity Theft 1

**Death Threats** 

Others 9