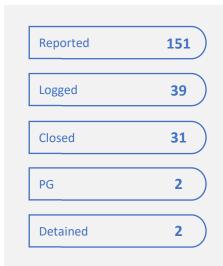

| Reported | 337 |
|----------|-----|
| Logged   | 124 |
| Closed   | 100 |
| PG       | 6   |
| Detained | 11  |