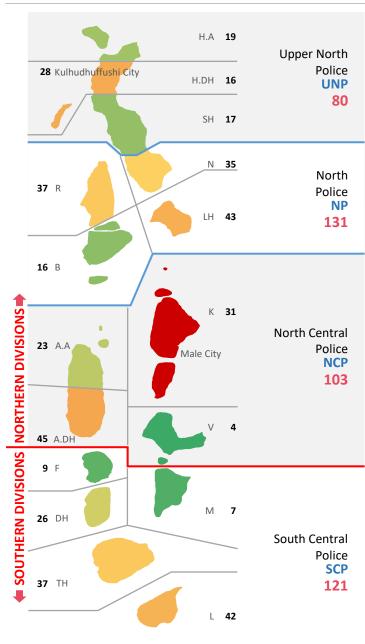

Q3 2022 **Drugs Male City** H.A 2 Henveyru **63** Hulhumale **Upper North** 40 Police 3 Kulhudhuffushi City Galolhu H.DH 2 **UNP** 15 Mahchangolhi SH 8 **Airport** Maafannu Ν North Others **18** R Police NP LH 5 36 Male City 158 Villigili **4** B **TOTAL** SOUTHERN DIVISIONS NORTHERN DIVISIONS■ 203 K 13 North Central **Atolls and Cities 3** A.A Police Male City **NCP** Male City: 203 21 Kulhudhuffushi City: 3 **Fuvahmulah City:** 10 0 Addu City: 23 **5** A.DH Other Atolls: 110 ■ Cities ■ Other Atolls **4** F Southern Division: 74 Northern Division: 72 Μ 6 **3** DH Seized Drugs South Central 12000 Heroin Police 10175g 10000 **SCP** Others **5** TH 8000 25 1768g 6000 Cannabis Cocaine 4000 317g 315g 2000 0 Cannabis Cocaine Heroin Others PG **126** G.A Reported 1096 Detained **265** Logged 349 South Police **8** G.DH SP Closed 319