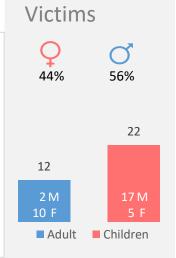

sed Cases                           |      |
| Cases sent to PG                       |      |
| Domestic Violence                      | 7    |
| heft, Robbery and Burglary             | 8    |
| Road Accidents                         | 9    |
| Cybercrime, Counterfeiting and Forgery | . 10 |
| Crimes against Children                | . 11 |
| Assault                                | . 12 |
| )rugs                                  | . 13 |













Closed Cases Q3 2022













### **Cases sent for Prosecution**

Q3 2022













#### **Domestic Violence**

Q3 2022

39 Cases

Investigated

2 Detained

**2** Cases forwarded to PG



Male City: 24

Addu City: 2

1

Fuvahmulah City:

Kulhudhuffushi City: 0



23

Cases involving family

members



16

Cases involving spouse







### **Sexual Offences**

Q3 2022

| 78 Cases Investigated      |    |  |
|----------------------------|----|--|
| Rape                       | 1  |  |
| Sexual assault with minors | 39 |  |
| Prostitution               | 2  |  |
| Sexual Harassment          | 9  |  |
| Other sexual offences      | 27 |  |



| Male City: 39<br>Addu City: 6<br>Fuvahmulah City: 3<br>Kulhudhuffushi City: 0<br>Other Atolls: 30 |                                                                    |  |
|---------------------------------------------------------------------------------------------------|--------------------------------------------------------------------|--|
| HA:1<br>HDH:1<br>SH:2<br>N:3<br>R:3<br>B:5<br>LH:1<br>K:4                                         | ADH:1<br>V:0<br>M:1<br>F:0<br>DH:1<br>