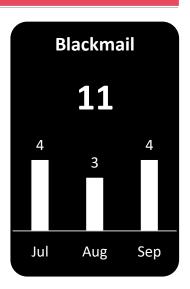

# Cybercrime, Counterfeiting, Forgery, Embezzlement & Blackmailing

Q3 2022

## **Threats**

41

| Reported | 337 |
|----------|-----|
| Logged   | 124 |
| Closed   | 100 |
| PG       | 6   |
| Detained | 11  |