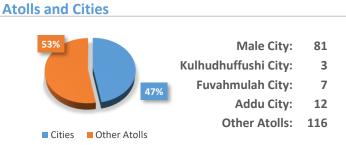

Q3 2022 **Drugs Male City** H.A 2 Henveyru **63** Hulhumale **Upper North** 40 Police 3 Kulhudhuffushi City Galolhu H.DH 2 **UNP** 15 Mahchangolhi SH 8 **Airport** Maafannu Ν North Others **18** R Police NP LH 5 36 Male City 158 Villigili **4** B **TOTAL** SOUTHERN DIVISIONS NORTHERN DIVISIONS■ 203 K 13 North Central **Atolls and Cities 3** A.A Police Male City **NCP** Male City: 203 21 Kulhudhuffushi City: 3 **Fuvahmulah City:** 10 0 Addu City: 23 **5** A.DH Other Atolls: 110 ■ Cities ■ Other Atolls **4** F Southern Division: 74 Northern Division: 72 Μ 6 **3** DH Seized Drugs South Central 12000 Heroin Police 10175g 10000 **SCP** Others **5** TH 8000 25 1768g 6000 Cannabis Cocaine 4000 317g 315g 2000 0 Cannabis Cocaine Heroin Others PG **126** G.A Reported 1096 Detained **265** Logged 349 South Police **8** G.DH SP Closed 319