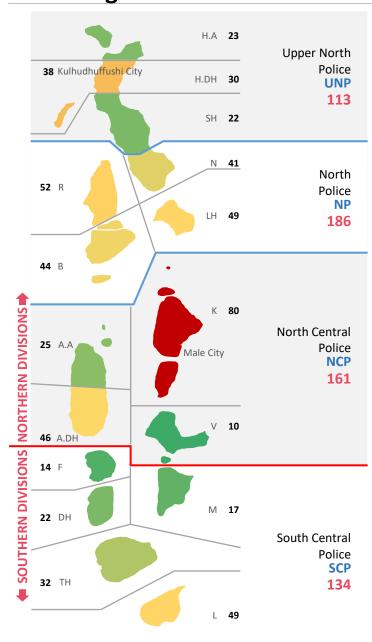

Q3 2022 **Drugs Male City** H.A 2 Henveyru **63** Hulhumale **Upper North** 40 Police 3 Kulhudhuffushi City Galolhu H.DH 2 **UNP** 15 Mahchangolhi SH 8 **Airport** Maafannu Ν North Others **18** R Police NP LH 5 36 Male City 158 Villigili **4** B **TOTAL** SOUTHERN DIVISIONS NORTHERN DIVISIONS■ 203 K 13 North Central **Atolls and Cities 3** A.A Police Male City **NCP** Male City: 203 21 Kulhudhuffushi City: 3 **Fuvahmulah City:** 10 0 Addu City: 23 **5** A.DH Other Atolls: 110 ■ Cities ■ Other Atolls **4** F Southern Division: 74 Northern Division: 72 Μ 6 **3** DH Seized Drugs South Central 12000 Heroin Police 10175g 10000 **SCP** Others **5** TH 8000 25 1768g 6000 Cannabis Cocaine 4000 317g 315g 2000 0 Cannabis Cocaine Heroin Others PG **126** G.A Reported 1096 Detained **265** Logged 349 South Police **8** G.DH SP Closed 319