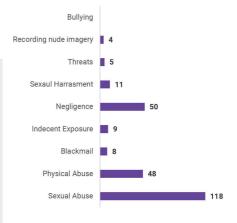

# **Crimes Against Children**

#### 233 Investigated cases

#### **Child Victims: Categories**

Data in this booklet maybe subject to changes depending on the progress of investigation.