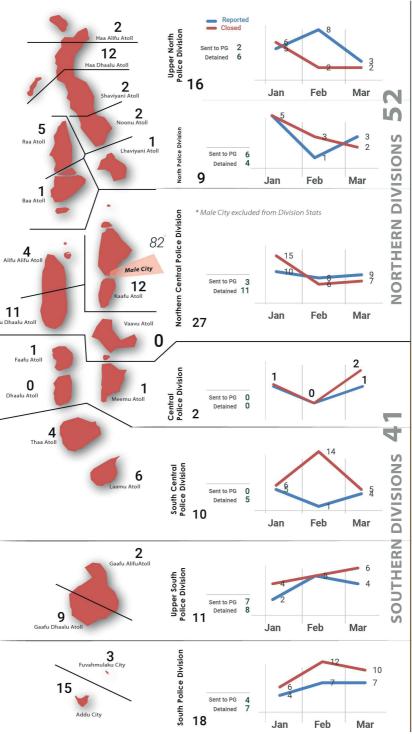

## **Reported Cases**

1

### **Cases Forwarded for Prosecution**

### **Cases Closed**

**Reported Physical Assault** 11 Alifu Dhaalu Atoll **O** Dhaalu Atoll