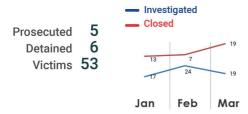

-|----|
| Cases forwarded for prosecution                  | 2  |
| Cases Closed                                     | 3  |
| Physical Assault                                 | 4  |
| Drugs                                            | 5  |
| Domestic Violence and Sexual Offences            | 6  |
| Theft, Robbery and Burglaries                    | 7  |
| Road Accidents                                   | 8  |
| Cybercrime, Counterfeit and Forgery, Threatening | 9  |
| Crimes against Children 1                        | 10 |

## **Reported Cases**



1

### **Cases Forwarded for Prosecution**



### **Cases Closed**



**Reported Physical Assault** 11 Alifu Dhaalu Atoll **O** Dhaalu Atoll



### **Drugs**



Crime Statistics, Q1 2020, Maldives Police Service

2

## **Domestic Violence**







#### Sexual Offences 162 Cases

- 2 Rape by a group against an individual
- 2 Rape by a family member
- 3 Rape (others)
- 6 Indecent sexual exposure
- 1 Prostitution
- 4 Sexual offences against people with disabilities
- 2 Sexual harrasment in work environments
- 142 Other sexual offences



Crime Statistics, Q1 2020, Maldives Police Service

**Other Atolls** 

▶ 95

## Theft, Robbery & Burglary







### Theft





7

## **Road Accidents**



#### Cyber Crime, Counterfeit & Forgery, **Embezzlement and Blackmail**

| 20  | 24<br>Cybercrime |     | <b>33</b><br>Counterfeit<br>and Forgery |     |     | 125<br>Embezzlement |     |     | <b>42</b><br>Blackmail |     |     |     |
|-----|------------------|-----|-----------------------------------------|-----|-----|---------------------|--