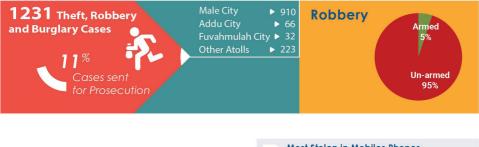

| 8  |
| Cybercrime, Counterfeit and Forgery, Threatening | 9  |
| Crimes against Children 1                        | 10 |

## **Reported Cases**



1

### **Cases Forwarded for Prosecution**



### **Cases Closed**



**Reported Physical Assault** 11 Alifu Dhaalu Atoll **O** Dhaalu Atoll



### **Drugs**



Crime Statistics, Q1 2020, Maldives Police Service

2

## **Domestic Violence**







#### Sexual Offences 162 Cases

- 2 Rape by a group against an individual
- 2 Rape by a family member
- 3 Rape (others)
- 6 Indecent sexual exposure
- 1 Prostitution
- 4 Sexual offences against people with disabilities
- 2 Sexual harrasment in work environments
- 142 Other sexual offences



Crime Statistics, Q1 2020, Maldives Police Service

**Other Atolls** 

▶ 95

## Theft, Robbery & Burglary







### Theft





7

## **Road Accidents**



#### Cyber Crime, Counterfeit & Forgery, **Embezzlement and Blackmail**

| 20  | 24<br>Cybercrime |     | <b>33</b><br>Counterfeit<br>and Forgery |     |     | 125<br>Embezzlement |     |     | <b>42</b><br>Blackmail |     |     |     |
|-----|------------------|-----|-----------------------------------------|-----|-----|---------------------|-----|-----|------------------------|-----|-----|-----|
| 202 | 8                | 10  | 6                                       | 8   | 13  | 12                  | 47  | 41  | 37                     | 19  | 11  | 12  |
|     | Jan              | Feb | Mar                                     | Jan | Feb | Mar                 | Jan | Feb | Mar                    | Jan | Feb | Mar |

#### **Cybercrime Cas