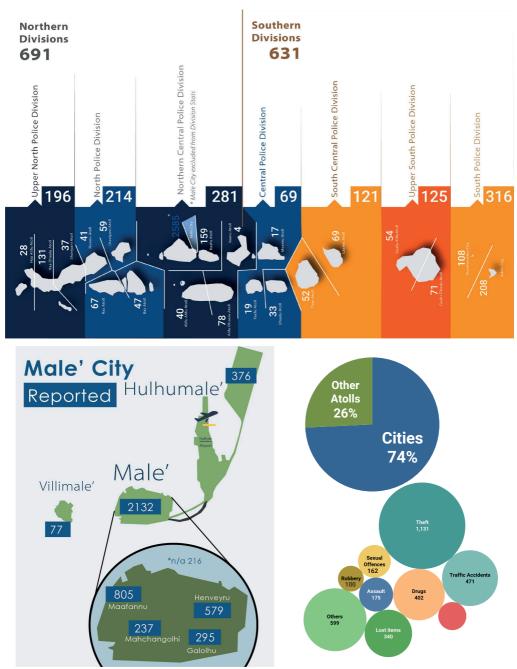

to future changes and revisions.

Bureau of Crime Records Maldives Police Service Male', Republic of Maldives

## **Table of Contents**

| Reported Cases                                   | 1  |
|--------------------------------------------------|----|
| Cases forwarded for prosecution                  | 2  |
| Cases Closed                                     | 3  |
| Physical Assault                                 | 4  |
| Drugs                                            | 5  |
| Domestic Violence and Sexual Offences            | 6  |
| Theft, Robbery and Burglaries                    | 7  |
| Road Accidents                                   | 8  |
| Cybercrime, Counterfeit and Forgery, Threatening | 9  |
| Crimes against Children 1                        | 10 |

## **Reported Cases**



1

### **Cases Forwarded for Prosecution**



### **Cases Closed**



**Reported Physical Assault** 11 Alifu Dhaalu Atoll **O** Dhaalu Atoll



### **Drugs**



Crime Statistics, Q1 2020, Maldives Police Service

2

## **Domestic Violence**







#### Sexual Offences 162 Cases

- 2 Rape by a group against an individual
- 2 Rape by a family member
- 3 Rape (others)
- 6 Indecent sexual exposure
- 1 Prostitution
- 4 Sexual offences against people with disabilities
- 2 Sexual harrasment in work environments
- 142 Other sexual offences



Crime Statistics, Q1 2020, Maldives Police Service

**Other Atolls** 

▶ 95

## Theft, Robbery & Burglary







### Theft





7

## **Road Accidents**



#### Cyber Crime, Counterfeit & Forgery, **Embezzlement and Blackmail**

| 20  | 24<br>Cybercrime |