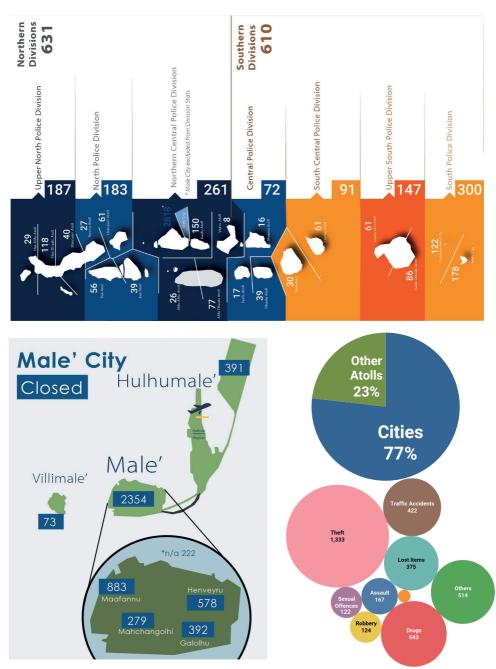

### **Cases Closed**

**Reported Physical Assault** 11 Alifu Dhaalu Atoll **O** Dhaalu Atoll