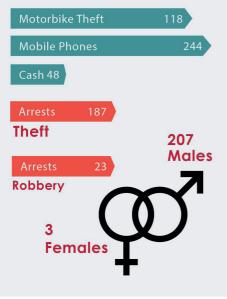

crime, Counterfeit and Forgery, Threatening | 9  |
| Crimes against Children 1                        | 10 |

## **Reported Cases**



1

### **Cases Forwarded for Prosecution**



### **Cases Closed**



**Reported Physical Assault** 11 Alifu Dhaalu Atoll **O** Dhaalu Atoll



### **Drugs**



Crime Statistics, Q1 2020, Maldives Police Service

2

## **Domestic Violence**







#### Sexual Offences 162 Cases

- 2 Rape by a group against an individual
- 2 Rape by a family member
- 3 Rape (others)
- 6 Indecent sexual exposure
- 1 Prostitution
- 4 Sexual offences against people with disabilities
- 2 Sexual harrasment in work environments
- 142 Other sexual offences



Crime Statistics, Q1 2020, Maldives Police Service

**Other Atolls** 

▶ 95

## Theft, Robbery & Burglary







### Theft





7

## **Road Accidents**



#### Cyber Crime, Counterfeit & Forgery, **Embezzlement and Blackmail**

| 20  | 24<br>Cybercrime |     | <b>33</b><br>Counterfeit<br>and Forgery |     |     | 125<br>Embezzlement |     |     | <b>42</b><br>Blackmail |     |     |     |
|-----|------------------|-----|-----------------------------------------|-----|-----|---------------------|-----|-----|------------------------|-----|-----|-----|
| 202 | 8                | 10  | 6                                       | 8   | 13  | 12                  | 47  | 41  | 37                     | 19  | 11  | 12  |
|     | Jan              | Feb | Mar                                     | Jan | Feb | Mar                 | Jan | Feb | Mar                    | Jan | Feb | Mar |

#### **Cybercrime Cases**

| Credit Ca