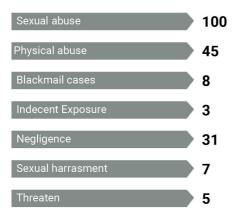

#### Sexual Offences 162 Cases

- 2 Rape by a group against an individual
- 2 Rape by a family member
- 3 Rape (others)
- 6 Indecent sexual exposure
- 1 Prostitution
- 4 Sexual offences against people with disabilities
- 2 Sexual harrasment in work environments
- 142 Other sexual offences