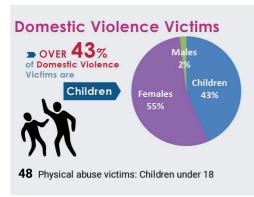

## **Domestic Violence**

#### **Child Victims: Categories**

Data in this booklet maybe subject to changes depending on the progress of investigation.