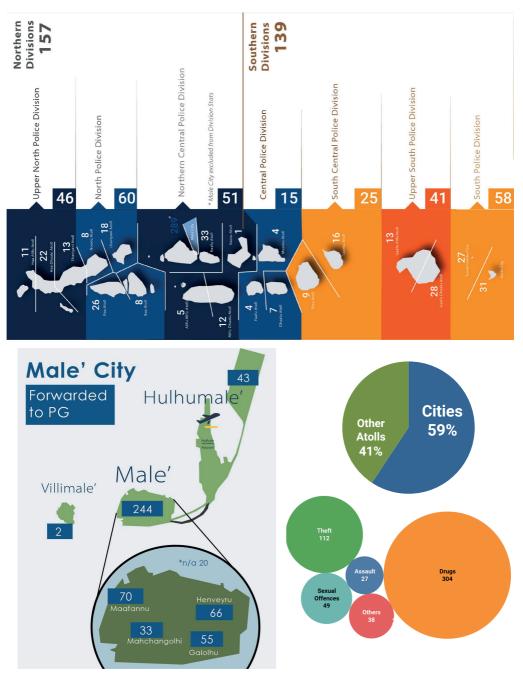

rime Records Maldives Police Service Male', Republic of Maldives

## **Table of Contents**

| Reported Cases                                   | 1  |
|--------------------------------------------------|----|
| Cases forwarded for prosecution                  | 2  |
| Cases Closed                                     | 3  |
| Physical Assault                                 | 4  |
| Drugs                                            | 5  |
| Domestic Violence and Sexual Offences            | 6  |
| Theft, Robbery and Burglaries                    | 7  |
| Road Accidents                                   | 8  |
| Cybercrime, Counterfeit and Forgery, Threatening | 9  |
| Crimes against Children 1                        | 10 |

## **Reported Cases**



1

### **Cases Forwarded for Prosecution**



### **Cases Closed**



**Reported Physical Assault** 11 Alifu Dhaalu Atoll **O** Dhaalu Atoll



### **Drugs**



Crime Statistics, Q1 2020, Maldives Police Service

2

## **Domestic Violence**







#### Sexual Offences 162 Cases

- 2 Rape by a group against an individual
- 2 Rape by a family member
- 3 Rape (others)
- 6 Indecent sexual exposure
- 1 Prostitution
- 4 Sexual offences against people with disabilities
- 2 Sexual harrasment in work environments
- 142 Other sexual offences



Crime Statistics, Q1 2020, Maldives Police Service

**Other Atolls** 

▶ 95

## Theft, Robbery & Burglary







### Theft





7

## **Road Accidents**



#### Cyber Crime, Counterfeit & Forgery, **Embezzlement and Blackmail**

| 20  | 24<br>Cybercrime |     | <b>33</b><br>Counterfeit<br>and Forgery |