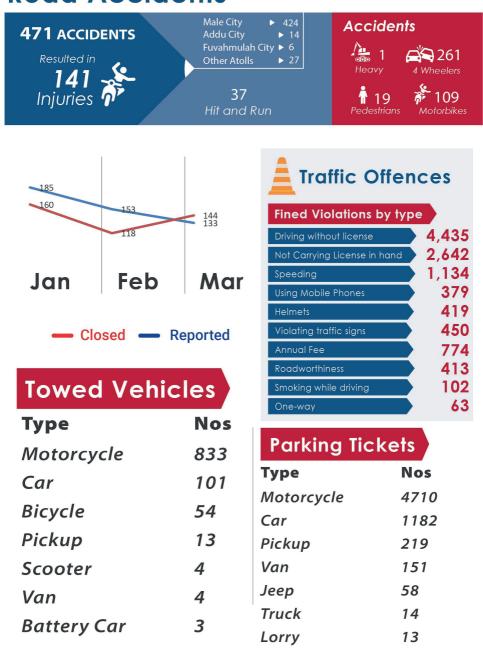

, Threatening | 9  |
| Crimes against Children 1                        | 10 |

## **Reported Cases**



1

### **Cases Forwarded for Prosecution**



### **Cases Closed**



**Reported Physical Assault** 11 Alifu Dhaalu Atoll **O** Dhaalu Atoll



### **Drugs**



Crime Statistics, Q1 2020, Maldives Police Service

2

## **Domestic Violence**







#### Sexual Offences 162 Cases

- 2 Rape by a group against an individual
- 2 Rape by a family member
- 3 Rape (others)
- 6 Indecent sexual exposure
- 1 Prostitution
- 4 Sexual offences against people with disabilities
- 2 Sexual harrasment in work environments
- 142 Other sexual offences



Crime Statistics, Q1 2020, Maldives Police Service

**Other Atolls** 

▶ 95

## Theft, Robbery & Burglary







### Theft





7

## **Road Accidents**



#### Cyber Crime, Counterfeit & Forgery, **Embezzlement and Blackmail**

| 20  | 24<br>Cybercrime |     | <b>33</b><br>Counterfeit<br>and Forgery |     |     | 125<br>Embezzlement |     |     | <b>42</b><br>Blackmail |     |     |     |
|-----|------------------|-----|-----------------------------------------|-----|-----|---------------------|-----|-----|------------------------|-----|-----|-----|
| 202 | 8                | 10  | 6                                       | 8   | 13  | 12                  | 47  | 41  | 37                     | 19  | 11  | 12  |
|     | Jan              | Feb | Mar                                     | Jan | Feb | Mar                 | Jan | Feb | Mar                    | Jan | Feb | Mar |

#### **Cybercrime Cases**

| Credit Card fraud | 11 |
|-------------