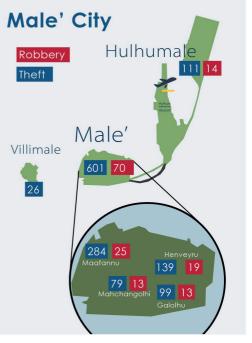

ime, Counterfeit and Forgery, Threatening | 9  |
| Crimes against Children 1                        | 10 |

## **Reported Cases**



1

### **Cases Forwarded for Prosecution**



### **Cases Closed**



**Reported Physical Assault** 11 Alifu Dhaalu Atoll **O** Dhaalu Atoll



### **Drugs**



Crime Statistics, Q1 2020, Maldives Police Service

2

## **Domestic Violence**







#### Sexual Offences 162 Cases

- 2 Rape by a group against an individual
- 2 Rape by a family member
- 3 Rape (others)
- 6 Indecent sexual exposure
- 1 Prostitution
- 4 Sexual offences against people with disabilities
- 2 Sexual harrasment in work environments
- 142 Other sexual offences



Crime Statistics, Q1 2020, Maldives Police Service

**Other Atolls** 

▶ 95

## Theft, Robbery & Burglary







### Theft





7

## **Road Accidents**



#### Cyber Crime, Counterfeit & Forgery, **Embezzlement and Blackmail**

| 20  | 24<br>Cybercrime |     | <b>33</b><br>Counterfeit<br>and Forgery |     |     | 125<br>Embezzlement |     |     | <b>42</b><br>Blackmail |     |     |     |
|-----|------------------|-----|-----------------------------------------|-----|-----|---------------------|-----|-----|------------------------|-----|-----|-----|
| 202 | 8                | 10  | 6                                       | 8   | 13  | 12                  | 47  | 41  | 37                     | 19  | 11  | 12  |
|     | Jan              | Feb | Mar                                     | Jan | Feb | Mar                 | Jan | Feb | Mar                    | Jan | Feb | Mar |

#### **Cybercrime Cases**

| Credit Card