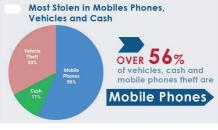

8  |
| Cybercrime, Counterfeit and Forgery, Threatening | 9  |
| Crimes against Children 1                        | 10 |

## **Reported Cases**



1

### **Cases Forwarded for Prosecution**



### **Cases Closed**



**Reported Physical Assault** 11 Alifu Dhaalu Atoll **O** Dhaalu Atoll



### **Drugs**



Crime Statistics, Q1 2020, Maldives Police Service

2

## **Domestic Violence**







#### Sexual Offences 162 Cases

- 2 Rape by a group against an individual
- 2 Rape by a family member
- 3 Rape (others)
- 6 Indecent sexual exposure
- 1 Prostitution
- 4 Sexual offences against people with disabilities
- 2 Sexual harrasment in work environments
- 142 Other sexual offences



Crime Statistics, Q1 2020, Maldives Police Service

**Other Atolls** 

▶ 95

## Theft, Robbery & Burglary







### Theft





7

## **Road Accidents**



#### Cyber Crime, Counterfeit & Forgery, **Embezzlement and Blackmail**

| 20  | 24<br>Cybercrime |     | <b>33</b><br>Counterfeit<br>and Forgery |     |     | 125<br>Embezzlement |     |     | <b>42</b><br>Blackmail |     |     |     |
|-----|------------------|-----|-----------------------------------------|-----|-----|---------------------|-----|-----|------------------------|-----|-----|-----|
| 202 | 8                | 10  | 6                                       | 8   | 13  | 12                  | 47  | 41  | 37                     | 19  | 11  | 12  |
|     | Jan              | Feb | Mar                                     | Jan | Feb | Mar                 | Jan | Feb | Mar                    | Jan | Feb | Mar |

#### **Cybercrime Cases**