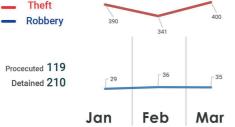

| 8  |
| Cybercrime, Counterfeit and Forgery, Threatening | 9  |
| Crimes against Children 1                        | 10 |

## **Reported Cases**



1

### **Cases Forwarded for Prosecution**



### **Cases Closed**



**Reported Physical Assault** 11 Alifu Dhaalu Atoll **O** Dhaalu Atoll



### **Drugs**



Crime Statistics, Q1 2020, Maldives Police Service

2

## **Domestic Violence**







#### Sexual Offences 162 Cases

- 2 Rape by a group against an individual
- 2 Rape by a family member
- 3 Rape (others)
- 6 Indecent sexual exposure
- 1 Prostitution
- 4 Sexual offences against people with disabilities
- 2 Sexual harrasment in work environments
- 142 Other sexual offences



Crime Statistics, Q1 2020, Maldives Police Service

**Other Atolls** 

▶ 95

## Theft, Robbery & Burglary







### Theft





7

## **Road Accidents**



#### Cyber Crime, Counterfeit & Forgery, **Embezzlement and Blackmail**

| 20  | 24<br>Cybercrime |     | <b>33</b><br>Counterfeit<br>and Forgery |     |     | 125<br>Embezzlement |     |     | <b>42</b><br>Blackmail |     |     |     |
|-----|------------------|-----|-----------------------------------------|-----|-----|---------------------|-----|-----|------------------------|-----|-----|-----|
| 202 | 8                | 10  | 6                                       | 8   | 13  | 12                  | 47  | 41  | 37                     | 19  | 11  | 12  |
|     | Jan              | Feb | Mar                                     | Jan | Feb | Mar                 | Jan | Feb | Mar                    | Jan | Feb | Mar |

#### **Cybercrime Cases