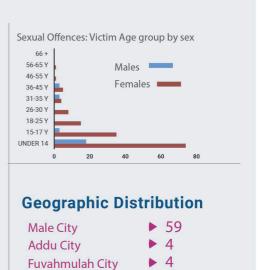

#### Sexual Offences 162 Cases

- 2 Rape by a group against an individual
- 2 Rape by a family member
- 3 Rape (others)
- 6 Indecent sexual exposure
- 1 Prostitution
- 4 Sexual offences against people with disabilities
- 2 Sexual harrasment in work environments
- 142 Other sexual offences

Crime Statistics, Q1 2020, Maldives Police Service

**Other Atolls** 

▶ 95