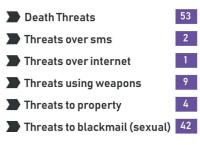

Blackmail |     |     |     |
|-----|------------------|-----|-----------------------------------------|-----|-----|---------------------|-----|-----|------------------------|-----|-----|-----|
| 202 | 8                | 10  | 6                                       | 8   | 13  | 12                  | 47  | 41  | 37                     | 19  | 11  | 12  |
|     | Jan              | Feb | Mar                                     | Jan | Feb | Mar                 | Jan | Feb | Mar                    | Jan | Feb | Mar |

#### **Cybercrime Cases**

| Credit Card fraud | 11 |
|-------------------|----|
| Hacking           | 10 |
| Identity Theft    | 3  |

#### **Counterfeit and Forgery**



Document forgery

Counterfeiting Money

| 4 |  |
|---|--|
|   |  |
| 3 |  |

### **Threaten** 185 Cases



Prosecuted 8 **Detained 10** 

# **Crimes Against Children**

#### 233 Investigated cases









#### **Child Victims: Categories**



Data in this booklet maybe subject to changes depending on the progress of investigation.

# CRIME STATISTICS

#### **Maldives Police Service**

January 1 - March 31



Crime Statistics, Q1 2020, Maldives Police Service