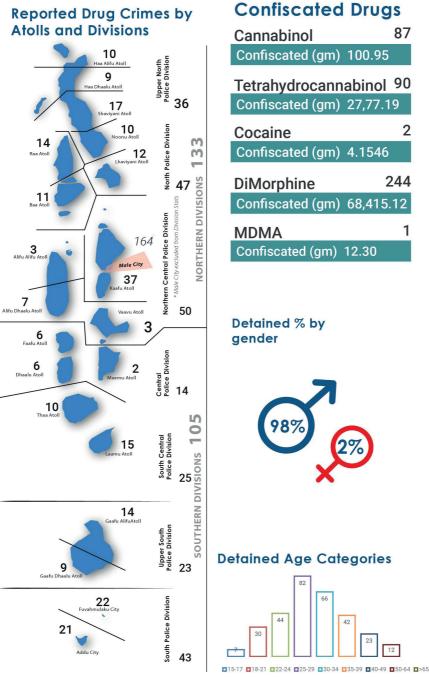

| 1  |
|--------------------------------------------------|----|
| Cases forwarded for prosecution                  | 2  |
| Cases Closed                                     | 3  |
| Physical Assault                                 | 4  |
| Drugs                                            | 5  |
| Domestic Violence and Sexual Offences            | 6  |
| Theft, Robbery and Burglaries                    | 7  |
| Road Accidents                                   | 8  |
| Cybercrime, Counterfeit and Forgery, Threatening | 9  |
| Crimes against Children 1                        | 10 |

## **Reported Cases**



1

### **Cases Forwarded for Prosecution**



### **Cases Closed**



**Reported Physical Assault** 11 Alifu Dhaalu Atoll **O** Dhaalu Atoll



### **Drugs**



Crime Statistics, Q1 2020, Maldives Police Service

2

## **Domestic Violence**







#### Sexual Offences 162 Cases

- 2 Rape by a group against an individual
- 2 Rape by a family member
- 3 Rape (others)
- 6 Indecent sexual exposure
- 1 Prostitution
- 4 Sexual offences against people with disabilities
- 2 Sexual harrasment in work environments
- 142 Other sexual offences



Crime Statistics, Q1 2020, Maldives Police Service

**Other Atolls** 

▶ 95

## Theft, Robbery & Burglary







### Theft





7

## **Road Accidents**



#### Cyber Crime, Counterfeit & Forgery, **Embezzlement and Blackmail**

| 20  | 24<br>Cybercrime |     | <b>33</b><br>Counterfeit<br>and Forgery |     |     | 125<br>Embezzlement |     |     | <b>42</b><br>Blackmail |     |     |     |
|-----|------------------