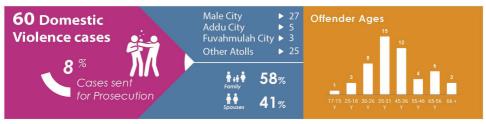

## **Domestic Violence**

#### Sexual Offences 162 Cases

- 2 Rape by a group against an individual
- 2 Rape by a family member
- 3 Rape (others)
- 6 Indecent sexual exposure
- 1 Prostitution
- 4 Sexual offences against people with disabilities
- 2 Sexual harrasment in work environments
- 142 Other sexual offences

Crime Statistics, Q1 2020, Maldives Police Service

**Other Atolls** 

▶ 95