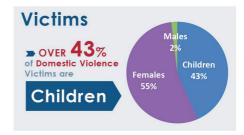

----|
| Cases forwarded for prosecution                  | 2  |
| Cases Closed                                     | 3  |
| Physical Assault                                 | 4  |
| Drugs                                            | 5  |
| Domestic Violence and Sexual Offences            | 6  |
| Theft, Robbery and Burglaries                    | 7  |
| Road Accidents                                   | 8  |
| Cybercrime, Counterfeit and Forgery, Threatening | 9  |
| Crimes against Children 1                        | 10 |

## **Reported Cases**



1

### **Cases Forwarded for Prosecution**



### **Cases Closed**



**Reported Physical Assault** 11 Alifu Dhaalu Atoll **O** Dhaalu Atoll



### **Drugs**



Crime Statistics, Q1 2020, Maldives Police Service

2

## **Domestic Violence**







#### Sexual Offences 162 Cases

- 2 Rape by a group against an individual
- 2 Rape by a family member
- 3 Rape (others)
- 6 Indecent sexual exposure
- 1 Prostitution
- 4 Sexual offences against people with disabilities
- 2 Sexual harrasment in work environments
- 142 Other sexual offences



Crime Statistics, Q1 2020, Maldives Police Service

**Other Atolls** 

▶ 95

## Theft, Robbery & Burglary







### Theft





7

## **Road Accidents**



#### Cyber Crime, Counterfeit & Forgery, **Embezzlement and Blackmail**

| 20  | 24<br>Cybercrime |     | <b>33</b><br>Counterfeit<br>and Forgery |     |     | 125<br>Embezzlement |     |     | <b>42</b><br>Blackmail |     |     |     |
|-----|------------------|-----|-----------------------------------------|-----|-----|---------------------|----