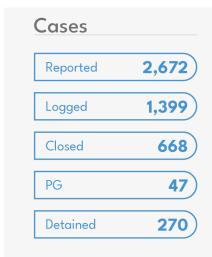

| ( | Cases    |     |
|---|----------|-----|
|   | Reported | 597 |
|   | Logged   | 357 |
|   | Closed   | 220 |
|   | PG       | 0   |
|   | Detained | 0   |