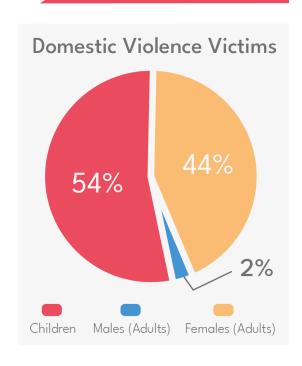

## **Domestic Violence**

Q1 2021

Male City: 23

Addu City: 4

Fuvahmulah City: 4

Kulhudhuhfushi City: 3

33

Cases Involving family