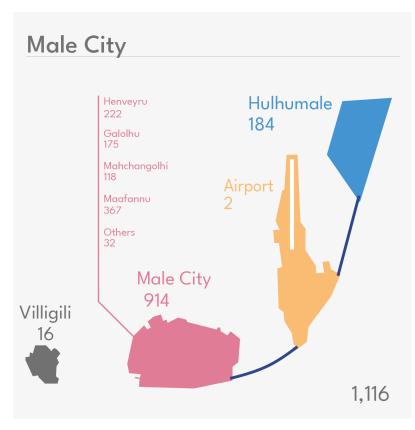

rn Divisions: 49 Southern Divisions: 64





## **Domestic Violence**

Q1 2021



Male City: 23

Addu City: 4

Fuvahmulah City: 4

Kulhudhuhfushi City: 3



33

Cases Involving family



32

Cases Involving Spouse







# **Sexual Offences**

Q1 2021

## 95 Cases

Investigated

Rape: 2

Prostitution: 1

Sexual Offences against

people with disabilties: 2

Sexual Harrasment: 11

Other Sexual Offences: 41

Sexual Offences

against minors: 38

Male City: **25**Addu City: **2**Fuvahmulah City: **3**Kulhudhuhfushi City: **1**Other Atolls: **53** 

HA Lh 5 3 HDh 1 K Dh Sh 5 AA Th 3 ADh 2 3 N 5 R Ga В GDh 5 М



# Theft, Robbery & Burglary

Q1 2021









#### **Robberies**

Armed: 5

Un-armed: 91

#### **Theft**

Motorbikes stolen: 174

#### **Burglary 75**

Houses: 15 Others: 21

Shops: 39





| Traffic Violations                | Hit c | ınd Runs: 22                      |      |
|-----------------------------------|-------|-----------------------------------|------|
| Driving Without License           | 625   | Third Party Insurance             | 375  |
| Not Carrying license in hand      | 319   | Not using proper license          | 2591 |
| Speeding                          | 1598  | Parking/Driving on walkway        | 10   |
| Helmets                           | 23    | Driving on the wrong lane         | 210  |
| Violating traffic signs           | 276   | Not using appropriate lights      | 36   |
| Annual Fee                        | 415   | Using headset and watching videos | 53   |
| Parking Violations                | 303   | Taxi service without taxi license | 29