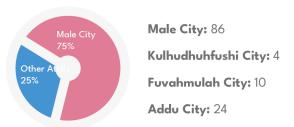

#### **Atolls and Cities**

Northern Divisions: 519 Southern Divisions: 641

#### **Atolls and Cities**

Northern Divisions: 125 Southern Divisions: 220

2020

2021

Fuvahmulah City 16

Addu City 20 🤝

South Police

SP