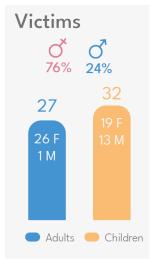

# Crimes against Children

#### **Child Victims** Age Blackmail **Assault** 6-10 11-14 11-14 15-17 15-17 **Domestic Violence** Drugs <5 <5 6-10 6-10 11-14 11-14 15-17 15-17 Sexual Offences Sexual Harassment <5 6-10 6-10 12 11-14 11-14 22 15-17 15-17 Suicides: Attempted **Threats** 6-10 11-14 11-14 15-17 15-17 Bullying 6-10 15-17 Cases **Sexual Offence Victims** Logged 158 **Juveniles 79** Closed PG 20 33 Detained

#### Cases: Child Victims

| Assault             | 13 |
|---------------------|----|
| Blackmail           | 8  |
| Bullying            | 2  |
| Domestic Violence   | 30 |
| Feticides           | 0  |
| Drugs               | 1  |
| Homicides           | 1  |
| Sexual Harrasment   | 2  |
| Sexual Offences     | 54 |
| Suicides: Attempted | 2  |
| Threats             | 4  |
| Pornography         | 6  |
| Traffic Accidents   | 3  |