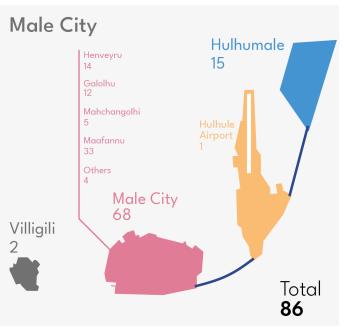

ackmail **Assault** 6-10 11-14 11-14 15-17 15-17 **Domestic Violence** Drugs <5 <5 6-10 6-10 11-14 11-14 15-17 15-17 Sexual Offences Sexual Harassment <5 6-10 6-10 12 11-14 11-14 22 15-17 15-17 Suicides: Attempted **Threats** 6-10 11-14 11-14 15-17 15-17 Bullying 6-10 15-17 Cases **Sexual Offence Victims** Logged 158 **Juveniles 79** Closed PG 20 33 Detained



#### Cases: Child Victims

| Assault             | 13 |
|---------------------|----|
| Blackmail           | 8  |
| Bullying            | 2  |
| Domestic Violence   | 30 |
| Feticides           | 0  |
| Drugs               | 1  |
| Homicides           | 1  |
| Sexual Harrasment   | 2  |
| Sexual Offences     | 54 |
| Suicides: Attempted | 2  |
| Threats             | 4  |
| Pornography         | 6  |
| Traffic Accidents   | 3  |





#### **Atolls and Cities**



Northern Divisions Total: 23 Sourthern Divisions Total: 58

| Cases                         | Closed   | 35   |
|-------------------------------|----------|------|
| Reported 417                  | PG       | 5    |
| Logged 167                    | Detained | 53   |
| Detained                      | Male (   | City |
| d'd                           | Jan      | 12   |
| 29 0                          | Feb      | 9    |
| 29 0                          | Mar      | 8    |
| 24 5<br>Locals Foriegn Nation | nals     |      |

# **Drug Cases**





#### **Atolls and Cities**



Northern Divisions Total: 93 Southern Divisions Total: 77

| Seized Drugs                                        |                                                       |
|---------------