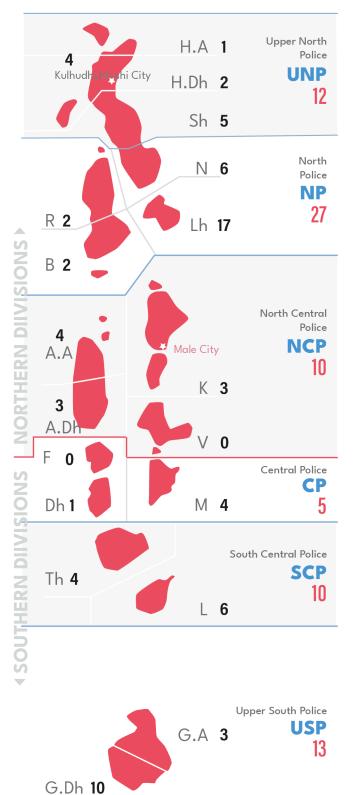

#### **Atolls and Cities**

Northern Divisions: 519 Southern Divisions: 641

#### **Atolls and Cities**

Northern Divisions: 125 Southern Divisions: 220

2020

2021

Fuvahmulah City 16

Addu City 20 🤝

South Police

SP