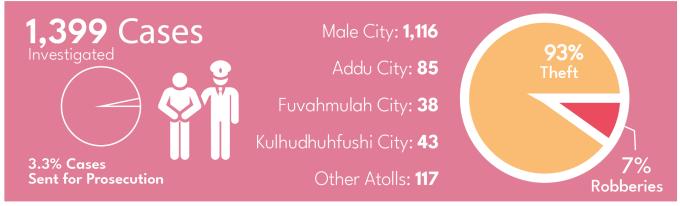

# Theft, Robbery & Burglary

Q1 2021

#### **Robberies**

Armed: 5

Un-armed: 91

#### **Theft**

Motorbikes stolen: 174

#### **Burglary 75**

Houses: 15 Others: 21

Shops: 39

| Traffic Violations                | Hit c | ınd Runs: 22                      |      |
|-----------------------------------|-------|-----------------------------------|------|
| Driving Without License           | 625   | Third Party Insurance             | 375  |
| Not Carrying license in hand      | 319   | Not using proper license          | 2591 |
| Speeding                          | 1598  | Parking/Driving on walkway        | 10   |
| Helmets                           | 23    | Driving on the wrong lane         | 210  |
| Violating traffic signs           | 276   | Not using appropriate lights      | 36   |
| Annual Fee                        | 415   | Using headset and watching videos | 53   |
| Parking Violations                | 303   | Taxi service without taxi license | 29   |
| Smoking while driving             | 50    | Driving a non roadworthy vehicle  | 107  |
| Using Mobile phones while driving | 402   | Obstruction of roads              | 102  |