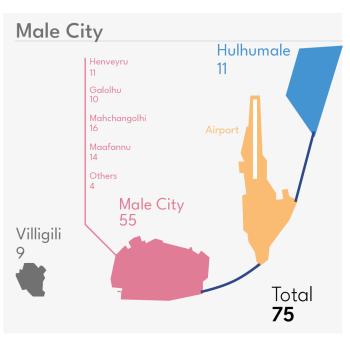

e of Contents**

| Investigated Cases                     | 4  |
|----------------------------------------|----|
| Closed Cases                           | 5  |
| Cases sent to PG                       | 6  |
| Domestic Violence                      | 7  |
| Theft, Robbery and Burglary            | 8  |
| Road Accidents                         | 9  |
| Cybercrime, Counterfeiting and Forgery | 10 |
| Crimes against Children                | 11 |
| Assault                                | 12 |
| Drugs                                  | 13 |









#### **Atolls and Cities**



Northern Divisions: 519 Southern Divisions: 641













#### **Atolls and Cities**



Northern Divisions: 125 Southern Divisions: 220





2020

2021



Fuvahmulah City 16

Addu City 20 🤝

South Police

SP

36



#### **Atolls and Cities**



Northern Divisions: 49 Southern Divisions: 64





## **Domestic Violence**

Q1 2021



Male City: 23

Addu City: 4

Fuvahmulah City: 4

Kulhudhuhfushi City: 3



33

Cases Involving family



32

Cases Involving Spouse







# **Sexual Offences**

Q1 2021

## 95 Cases

Investigated

Rape: 2

Prostitution: 1

Sexual Offences against

people with disabilties: 2

Sexual Harrasment: 11

Other Sexual Offences: 41

Sexual Offences

against minors: 38

Male City: **25**Addu City: **2**Fuvahmulah City: **3**Kulhudhuhfushi City: **1**Other Atolls: **53** 

HA Lh 5 3 HDh 1 K Dh Sh 5 AA Th 3 ADh 2 3 N 5 R Ga В GDh 5 М



# Theft, Robbery & Burglary

Q1 2021









#### **Robberies**

Armed: 5

Un-armed: 91

#### **Theft**

Motorbikes stolen: 174

#### **Burglary 75