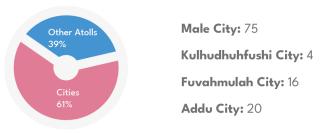

#### **Atolls and Cities**

Northern Divisions: 125 Southern Divisions: 220

2020

2021

Fuvahmulah City 16

Addu City 20 🤝

South Police

SP