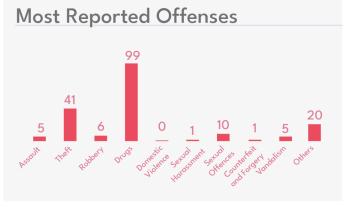

# Theft, Robbery & Burglary

Q1 2021

#### **Robberies**

Armed: 5

Un-armed: 91

#### **Theft**

Motorbikes stolen: 174

#### **Burglary 75**

Houses: 15 Others: 21

Shops: 39

| Traffic Violations                | Hit c | ınd Runs: 22                      |      |
|-----------------------------------|-------|-----------------------------------|------|
| Driving Without License           | 625   | Third Party Insurance             | 375  |
| Not Carrying license in hand      | 319   | Not using proper license          | 2591 |
| Speeding                          | 1598  | Parking/Driving on walkway        | 10   |
| Helmets                           | 23    | Driving on the wrong lane         | 210  |
| Violating traffic signs           | 276   | Not using appropriate lights      | 36   |
| Annual Fee                        | 415   | Using headset and watching videos | 53   |
| Parking Violations                | 303   | Taxi service without taxi license | 29   |
| Smoking while driving             | 50    | Driving a non roadworthy vehicle  | 107  |
| Using Mobile phones while driving | 402   | Obstruction of roads              | 102  |