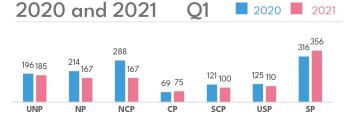

#### **Atolls and Cities**

Northern Divisions: 519 Southern Divisions: 641

#### **Atolls and Cities**

Northern Divisions: 125 Southern Divisions: 220

2020

2021

Fuvahmulah City 16

Addu City 20 🤝

South Police

SP

#### **Atolls and Cities**

Northern Divisions: 49 Southern Divisions: 64