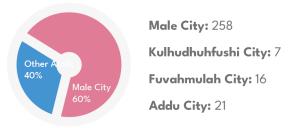

#### **Atolls and Cities**

Northern Divisions: 125 Southern Divisions: 220

2020

2021

Fuvahmulah City 16

Addu City 20 🤝

South Police

SP