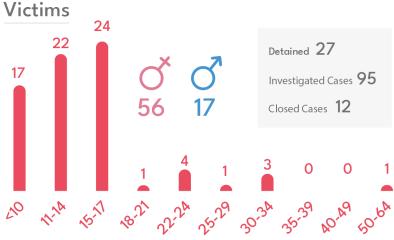

# Crimes against Children

#### **Child Victims** Age Blackmail **Assault** 6-10 11-14 11-14 15-17 15-17 **Domestic Violence** Drugs <5 <5 6-10 6-10 11-14 11-14 15-17 15-17 Sexual Offences Sexual Harassment <5 6-10 6-10 12 11-14 11-14 22 15-17 15-17 Suicides: Attempted **Threats** 6-10 11-14 11-14 15-17 15-17 Bullying 6-10 15-17 Cases **Sexual Offence Victims** Logged 158 **Juveniles 79** Closed PG 20 33 Detained

#### Cases: Child Victims

| Assault             | 13 |
|---------------------|----|
| Blackmail           | 8  |
| Bullying            | 2  |
| Domestic Violence   | 30 |
| Feticides           | 0  |
| Drugs               | 1  |
| Homicides           | 1  |
| Sexual Harrasment   | 2  |
| Sexual Offences     | 54 |
| Suicides: Attempted | 2  |
| Threats             | 4  |
| Pornography         | 6  |
| Traffic Accidents   | 3  |