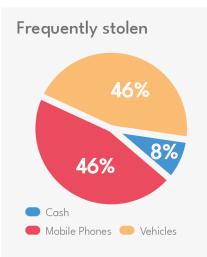

25 Southern Divisions: 220





2020

2021



Fuvahmulah City 16

Addu City 20 🤝

South Police

SP

36



#### **Atolls and Cities**



Northern Divisions: 49 Southern Divisions: 64





## **Domestic Violence**

Q1 2021



Male City: 23

Addu City: 4

Fuvahmulah City: 4

Kulhudhuhfushi City: 3



33

Cases Involving family



32

Cases Involving Spouse







# **Sexual Offences**

Q1 2021

## 95 Cases

Investigated

Rape: 2

Prostitution: 1

Sexual Offences against

people with disabilties: 2

Sexual Harrasment: 11

Other Sexual Offences: 41

Sexual Offences

against minors: 38

Male City: **25**Addu City: **2**Fuvahmulah City: **3**Kulhudhuhfushi City: **1**Other Atolls: **53** 

HA Lh 5 3 HDh 1 K Dh Sh 5 AA Th 3 ADh 2 3 N 5 R Ga В GDh 5 М



# Theft, Robbery & Burglary

Q1 2021









#### **Robberies**

Armed: 5

Un-armed: 91

#### **Theft**

Motorbikes stolen: 174

#### **Burglary 75**

Houses: 15 Others: 21

Shops: 39





| Traffic Violations                | Hit c | ınd Runs: 22                      |      |
|-----------------------------------|-------|-----------------------------------|------|
| Driving Without License           | 625   | Third Party Insurance             | 375  |
| Not Carrying license in hand      | 319   | Not using proper license          | 2591 |
| Speeding                          | 1598  | Parking/Driving on walkway        | 10   |
| Helmets                           | 23    | Driving on the wrong lane         | 210  |
| Violating traffic signs           | 276   | Not using appropriate lights      | 36   |
| Annual Fee