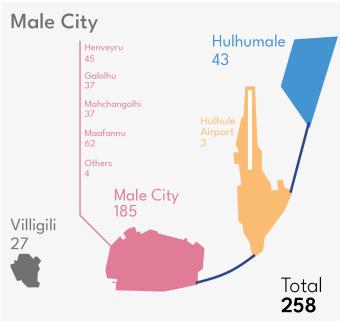

| 1  |
| Homicides           | 1  |
| Sexual Harrasment   | 2  |
| Sexual Offences     | 54 |
| Suicides: Attempted | 2  |
| Threats             | 4  |
| Pornography         | 6  |
| Traffic Accidents   | 3  |





#### **Atolls and Cities**



Northern Divisions Total: 23 Sourthern Divisions Total: 58

| Cases                         | Closed   | 35   |
|-------------------------------|----------|------|
| Reported 417                  | PG       | 5    |
| Logged 167                    | Detained | 53   |
| Detained                      | Male (   | City |
| d'd                           | Jan      | 12   |
| 29 0                          | Feb      | 9    |
| 29 0                          | Mar      | 8    |
| 24 5<br>Locals Foriegn Nation | nals     |      |

# **Drug Cases**





#### **Atolls and Cities**



Northern Divisions Total: 93 Southern Divisions Total: 77

| Seized Drugs                                        |                                                       |
|-----------------------------------------------------|-------------------------------------------------------|
| Cannabis <b>3,367 grams</b> Cocaine <b>10 grams</b> | Heroine <b>34,494 grams</b> Others <b>4,452 grams</b> |
| Cases                                               | Closed <b>142</b>                                     |
| Reported <b>1,115</b>                               | PG <b>99</b>                                          |
| Logged 428                                          | Detained 300                                          |

| Detained         | Locals | Foreig