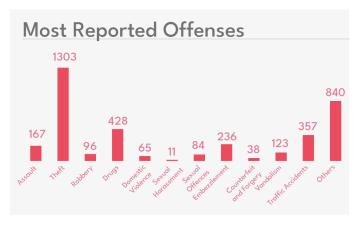

# **Table of Contents**

| Investigated Cases                     | 4  |
|----------------------------------------|----|
| Closed Cases                           | 5  |
| Cases sent to PG                       | 6  |
| Domestic Violence                      | 7  |
| Theft, Robbery and Burglary            | 8  |
| Road Accidents                         | 9  |
| Cybercrime, Counterfeiting and Forgery | 10 |
| Crimes against Children                | 11 |
| Assault                                | 12 |
| Drugs                                  | 13 |