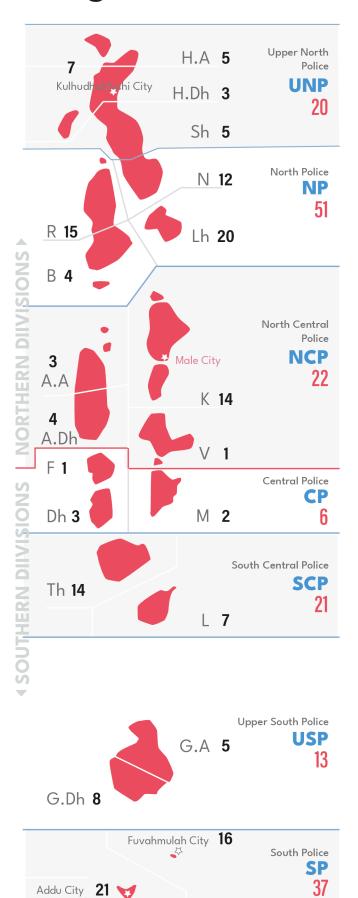

#### **Atolls and Cities**

Northern Divisions: 125 Southern Divisions: 220

2020

2021

Fuvahmulah City 16

Addu City 20 🤝

South Police

SP