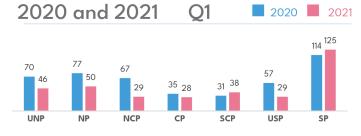

#### **Atolls and Cities**

Northern Divisions: 125 Southern Divisions: 220

2020

2021

Fuvahmulah City 16

Addu City 20 🤝

South Police

SP