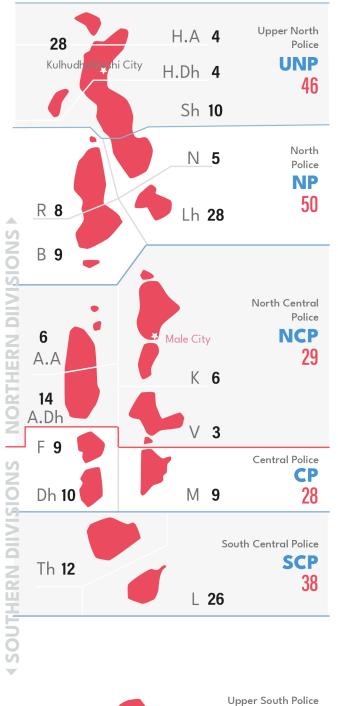

#### **Atolls and Cities**

Northern Divisions: 519 Southern Divisions: 641

#### **Atolls and Cities**

Northern Divisions: 125 Southern Divisions: 220

2020

2021

Fuvahmulah City 16

Addu City 20 🤝

South Police

SP

#### **Atolls and Cities**

Northern Divisions: 49 Southern Divisions: 64