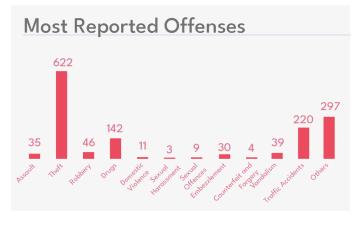

# Theft, Robbery & Burglary

Q1 2021

#### **Robberies**

Armed: 5

Un-armed: 91

#### **Theft**

Motorbikes stolen: 174

#### **Burglary 75**

Houses: 15 Others: 21

Shops: 39

| Traffic Violations                | Hit c | ınd Runs: 22                      |      |
|-----------------------------------|-------|-----------------------------------|------|
| Driving Without License           | 625   | Third Party Insurance             | 375  |
| Not Carrying license in hand      | 319   | Not using proper license          | 2591 |
| Speeding                          | 1598  | Parking/Driving on walkway        | 10   |
| Helmets                           | 23    | Driving on the wrong lane         | 210  |
| Violating traffic signs           | 276   | Not using appropriate lights      | 36   |
| Annual Fee                        | 415   | Using headset and watching videos | 53   |
| Parking Violations                | 303   | Taxi service without taxi license | 29   |
| Smoking while driving             | 50    | Driving a non roadworthy vehicle  | 107  |
| Using Mobile phones while driving | 402   | Obstruction of roads              | 102  |