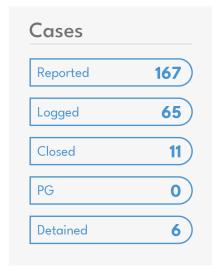

# Crimes against Children

#### **Child Victims** Age Blackmail **Assault** 6-10 11-14 11-14 15-17 15-17 **Domestic Violence** Drugs <5 <5 6-10 6-10 11-14 11-14 15-17 15-17 Sexual Offences Sexual Harassment <5 6-10 6-10 12 11-14 11-14 22 15-17 15-17 Suicides: Attempted **Threats** 6-10 11-14 11-14 15-17 15-17 Bullying 6-10 15-17 Cases **Sexual Offence Victims** Logged 158 **Juveniles 79** Closed PG 20 33 Detained

#### Cases: Child Victims

| Assault             | 13 |
|---------------------|----|
| Blackmail           | 8  |
| Bullying            | 2  |
| Domestic Violence   | 30 |
| Feticides           | 0  |
| Drugs               | 1  |
| Homicides           | 1  |
| Sexual Harrasment   | 2  |
| Sexual Offences     | 54 |
| Suicides: Attempted | 2  |
| Threats             | 4  |
| Pornography         | 6  |
| Traffic Accidents   | 3  |