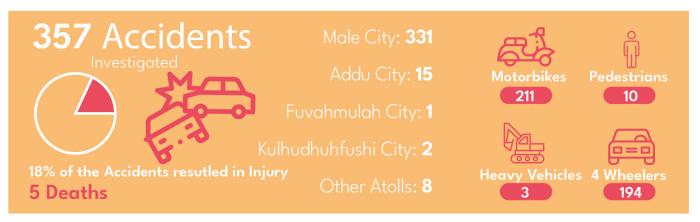

| ( | Cases    |     |
|---|----------|-----|
|   | Reported | 597 |
|   | Logged   | 357 |
|   | Closed   | 220 |
|   | PG       | 0   |
|   | Detained | 0   |