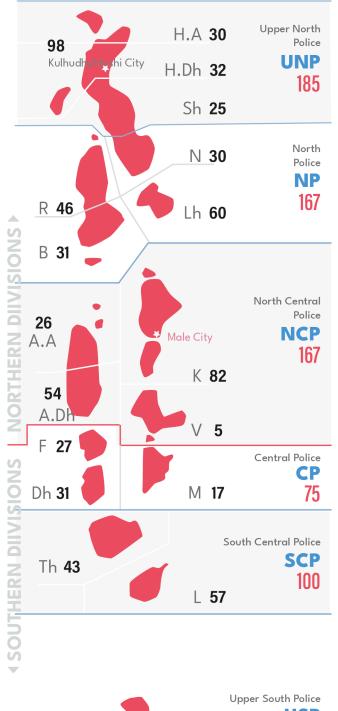

:** Maldives Police Service

Data Compilation: Ali Naseer, Ahmed Niushad, Ahmed Idham Data Verification: Ali Naseer, Ahmed Niushad, Ahmed Idham

Graphics and Layout: Shafee Shafeeg, Ali Shareef

Editor: Ali Shareef

Cover Design: Shafee Shafeeq

# **Table of Contents**

| Investigated Cases                     | 4  |
|----------------------------------------|----|
| Closed Cases                           | 5  |
| Cases sent to PG                       | 6  |
| Domestic Violence                      | 7  |
| Theft, Robbery and Burglary            | 8  |
| Road Accidents                         | 9  |
| Cybercrime, Counterfeiting and Forgery | 10 |
| Crimes against Children                | 11 |
| Assault                                | 12 |
| Drugs                                  | 13 |









#### **Atolls and Cities**



Northern Divisions: 519 Southern Divisions: 641













#### **Atolls and Cities**



Northern Divisions: 125 Southern Divisions: 220





2020

2021



Fuvahmulah City 16

Addu City 20 🤝

South Police

SP

36



#### **Atolls and Cities**



Northern Divisions: 49 Southern Divisions: 64





## **Domestic Violence**

Q1 2021



Male City: 23

Addu City: 4

Fuvahmulah City: 4

Kulhudhuhfushi City: 3



33

Cases Involving family



32

Cases Involving Spouse







# **Sexual Offences**

Q1 2021

## 95 Cases

Investigated

Rape: 2

Prostitution: 1

Sexual Offences against

people with disabilties: 2

Sexual Harrasment: 11

Other Sexual Offences: 41

Sexual Offences

against minors: 38

Male City: **25**Addu City: **2**Fuvahmulah City: **3**Kulhudh