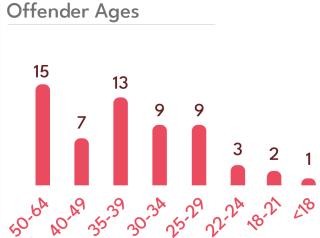

# **Sexual Offences**

Q1 2021

## 95 Cases

Investigated

Rape: 2

Prostitution: 1

Sexual Offences against

people with disabilties: 2

Sexual Harrasment: 11

Other Sexual Offences: 41

Sexual Offences

against minors: 38

Male City: **25**Addu City: **2**Fuvahmulah City: **3**Kulhudhuhfushi City: **1**Other Atolls: **53** 

HA Lh 5 3 HDh 1 K Dh Sh 5 AA Th 3 ADh 2 3 N 5 R Ga В GDh 5 М