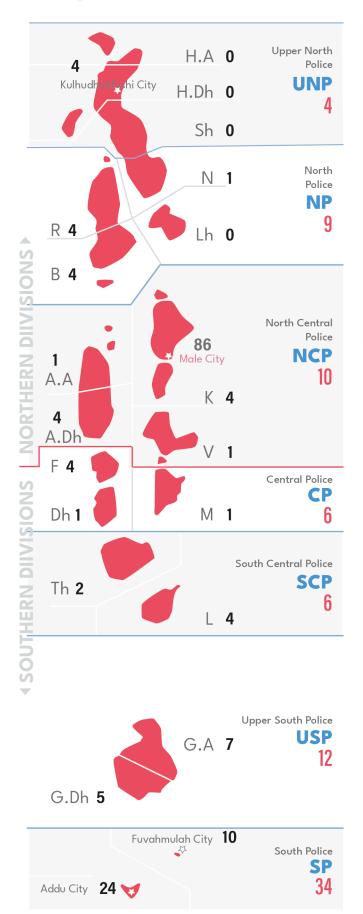

#### **Atolls and Cities**

Northern Divisions: 125 Southern Divisions: 220

2020

2021

Fuvahmulah City 16

Addu City 20 🤝

South Police

SP

#### **Atolls and Cities**

Northern Divisions: 49 Southern Divisions: 64