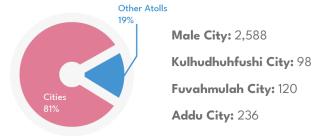

#### **Atolls and Cities**

Northern Divisions: 519 Southern Divisions: 641

#### **Atolls and Cities**

Northern Divisions: 125 Southern Divisions: 220

2020

2021

Fuvahmulah City 16

Addu City 20 🤝

South Police

SP

#### **Atolls and Cities**

Northern Divisions: 49 Southern Divisions: 64