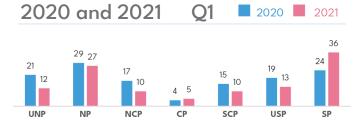

#### **Atolls and Cities**

Northern Divisions: 519 Southern Divisions: 641

#### **Atolls and Cities**

Northern Divisions: 125 Southern Divisions: 220

2020

2021

Fuvahmulah City 16

Addu City 20 🤝

South Police

SP

#### **Atolls and Cities**

Northern Divisions: 49 Southern Divisions: 64