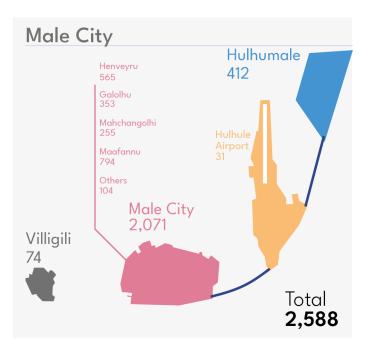

ldives Police Service

Data Compilation: Ali Naseer, Ahmed Niushad, Ahmed Idham Data Verification: Ali Naseer, Ahmed Niushad, Ahmed Idham

Graphics and Layout: Shafee Shafeeg, Ali Shareef

Editor: Ali Shareef

Cover Design: Shafee Shafeeq

# **Table of Contents**

| Investigated Cases                     | 4  |
|----------------------------------------|----|
| Closed Cases                           | 5  |
| Cases sent to PG                       | 6  |
| Domestic Violence                      | 7  |
| Theft, Robbery and Burglary            | 8  |
| Road Accidents                         | 9  |
| Cybercrime, Counterfeiting and Forgery | 10 |
| Crimes against Children                | 11 |
| Assault                                | 12 |
| Drugs                                  | 13 |









#### **Atolls and Cities**



Northern Divisions: 519 Southern Divisions: 641













#### **Atolls and Cities**



Northern Divisions: 125 Southern Divisions: 220





2020

2021



Fuvahmulah City 16

Addu City 20 🤝

South Police

SP

36



#### **Atolls and Cities**



Northern Divisions: 49 Southern Divisions: 64





## **Domestic Violence**

Q1 2021



Male City: 23

Addu City: 4

Fuvahmulah City: 4

Kulhudhuhfushi City: 3



33

Cases Involving family



32

Cases Involving Spouse







# **Sexual Offences**

Q1 2021

## 95 Cases

Investigated

Rape: 2

Prostitution: 1

Sexual Offences against

people with disabilties: 2

Sexual Harrasment: 11

Other Sexual Offences: 41

Sexual Offences

against minors: 38

Male City: **25**Addu City: **2**Fuvahmulah City: **3**Kulhudhuhfush