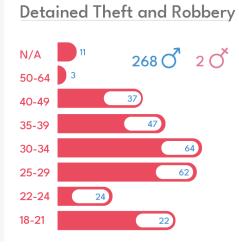

125 Southern Divisions: 220





2020

2021



Fuvahmulah City 16

Addu City 20 🤝

South Police

SP

36



#### **Atolls and Cities**



Northern Divisions: 49 Southern Divisions: 64





## **Domestic Violence**

Q1 2021



Male City: 23

Addu City: 4

Fuvahmulah City: 4

Kulhudhuhfushi City: 3



33

Cases Involving family



32

Cases Involving Spouse







# **Sexual Offences**

Q1 2021

## 95 Cases

Investigated

Rape: 2

Prostitution: 1

Sexual Offences against

people with disabilties: 2

Sexual Harrasment: 11

Other Sexual Offences: 41

Sexual Offences

against minors: 38

Male City: **25**Addu City: **2**Fuvahmulah City: **3**Kulhudhuhfushi City: **1**Other Atolls: **53** 

HA Lh 5 3 HDh 1 K Dh Sh 5 AA Th 3 ADh 2 3 N 5 R Ga В GDh 5 М



# Theft, Robbery & Burglary

Q1 2021









#### **Robberies**

Armed: 5

Un-armed: 91

#### **Theft**

Motorbikes stolen: 174

#### **Burglary 75**

Houses: 15 Others: 21

Shops: 39





| Traffic Violations                | Hit c | ınd Runs: 22                      |      |
|-----------------------------------|-------|-----------------------------------|------|
| Driving Without License           | 625   | Third Party Insurance             | 375  |
| Not Carrying license in hand      | 319   | Not using proper license          | 2591 |
| Speeding                          | 1598  | Parking/Driving on walkway        | 10   |
| Helmets                           | 23    | Driving on the wrong lane         | 210  |
| Violating traffic signs           | 276   | Not using appropriate lights      | 36   |
| Annual Fee