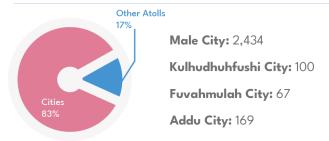

### **Atolls and Cities**

Northern Divisions: 446 Southern Divisions: 455

### **Atolls and Cities**

Northern Divisions: 269 Southern Divisions: 325

### **Atolls and Cities**

Northern Divisions: 75 Southern Divisions: 64