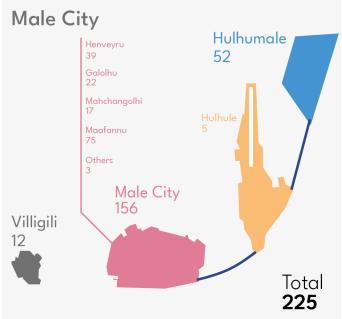

# 101 Cases

Investigated

Rape: 2

Sexual exploitation of

minors: 44

Sexual assault: 23

Sexual Harassment: 11

Other Sexual

Offences: 21

| Male City: <b>34</b>       | НА  | 2 | Lh  | 3 | F   | 4 |
|----------------------------|-----|---|-----|---|-----|---|
| Addu City: <b>7</b>        | HDh | 2 | K   | 5 | Dh  | 2 |
| Fuvahmulah City <b>: 2</b> | Sh  | 3 | AA  | 0 | Th  | 3 |
| · ·                        | N   | 2 | ADh | 2 | L   | 2 |
| Kulhudhuhfushi City: 3     | R   | 3 | V   | 0 | Ga  | 4 |
| Other Atolls: 44           | В   | 4 | М   | 0 | GDh | 3 |