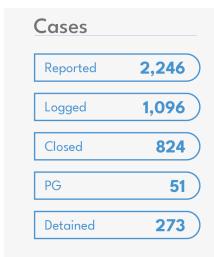

# Theft, Robbery & Burglary

Q2 2021

### **Robberies**

Armed: 4

Un-armed: 47

### **Theft**

Motorbikes stolen: 106

### Burglary 55

Houses: 9

Others: 25

Shops: 21