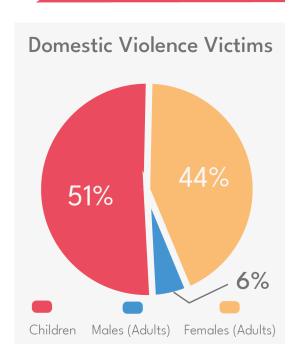

### **Domestic Violence**

Q2 2021

69 Cases
Investigated

3 Detained

3 cases forwarded to PG

Male City: 32

Addu City: 10

Fuvahmulah City: 3