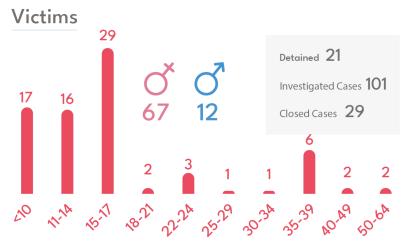

# 101 Cases

Investigated

Rape: 2

Sexual exploitation of

minors: 44

Sexual assault: 23

Sexual Harassment: 11

Other Sexual

Offences: 21

| Male City: <b>34</b>       | НА  | 2 | Lh  | 3 | F   | 4 |
|----------------------------|-----|---|-----|---|-----|---|
| Addu City: <b>7</b>        | HDh | 2 | K   | 5 | Dh  | 2 |
| Fuvahmulah City <b>: 2</b> | Sh  | 3 | AA  | 0 | Th  | 3 |
| · ·                        | N   | 2 | ADh | 2 | L   | 2 |
| Kulhudhuhfushi City: 3     | R   | 3 | V   | 0 | Ga  | 4 |
| Other Atolls: 44           | В   | 4 | М   | 0 | GDh | 3 |