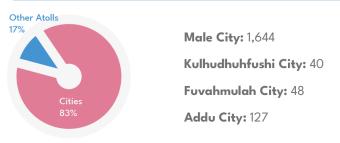

### **Domestic Violence**

Q2 2021

69 Cases
Investigated

3 Detained

3 cases forwarded to PG

Male City: 32

Addu City: 10

Fuvahmulah City: 3