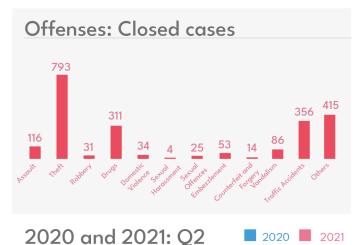

# **Table of Contents**

| Investigated Cases                     | .4  |
|----------------------------------------|-----|
| Closed Cases                           |     |
| Cases sent to PG                       | .6  |
| Domestic Violence                      | .7  |
| Theft, Robbery and Burglary            | .8  |
| Road Accidents                         | .9  |
| Cybercrime, Counterfeiting and Forgery | 1C  |
| Crimes against Children                | .11 |
| Assault                                | 12  |
| Drugs                                  | 13  |