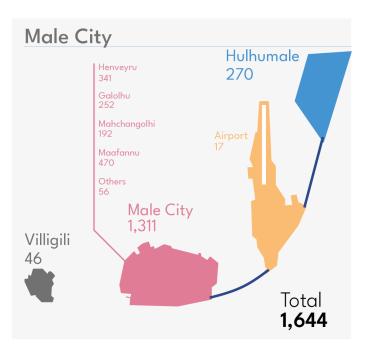

### **Domestic Violence**

Q2 2021

69 Cases
Investigated

3 Detained

3 cases forwarded to PG

Male City: 32

Addu City: 10

Fuvahmulah City: 3