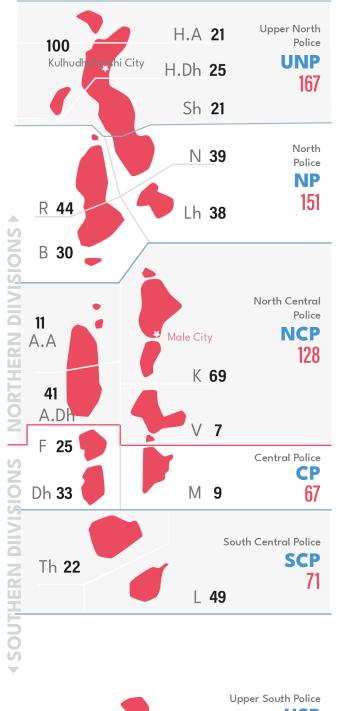

s Police Service

Data Compilation: Ali Naseer, Ahmed Niushad, Ahmed Idham Data Verification: Ali Naseer, Ahmed Niushad, Ahmed Idham

Graphics and Layout: Shafee Shafeeg, Ali Shareef

Editor: Ali Shareef

Cover Design: Shafee Shafeeq

# **Table of Contents**

| Investigated Cases                     | .4  |
|----------------------------------------|-----|
| Closed Cases                           |     |
| Cases sent to PG                       | .6  |
| Domestic Violence                      | .7  |
| Theft, Robbery and Burglary            | .8  |
| Road Accidents                         | .9  |
| Cybercrime, Counterfeiting and Forgery | 1C  |
| Crimes against Children                | .11 |
| Assault                                | 12  |
| Drugs                                  | 13  |









### **Atolls and Cities**



Northern Divisions: 446 Southern Divisions: 455













### **Atolls and Cities**



Northern Divisions: 269 Southern Divisions: 325









### **Atolls and Cities**



Northern Divisions: 75 Southern Divisions: 64





### **Domestic Violence**

Q2 2021

69 Cases
Investigated

3 Detained

3 cases forwarded to PG

Male City: 32

Addu City: 10

Fuvahmulah City: 3

Kulhudhuhfushi City: 1



32

Cases Involving family members

恩風

37

Cases Involving Spouse







# **Sexual Offences**

Q2 2021

# 101 Cases

Investigated

Rape: 2

Sexual exploitation of

minors: 44

Sexual assault: 23

Sexual Harassment: 11

Other Sexual

Offences: 21

| Male City: <b>34</b>       | НА  | 2 | Lh  | 3 | F   | 4 |
|----------------------------|-----|---|-----|---|----