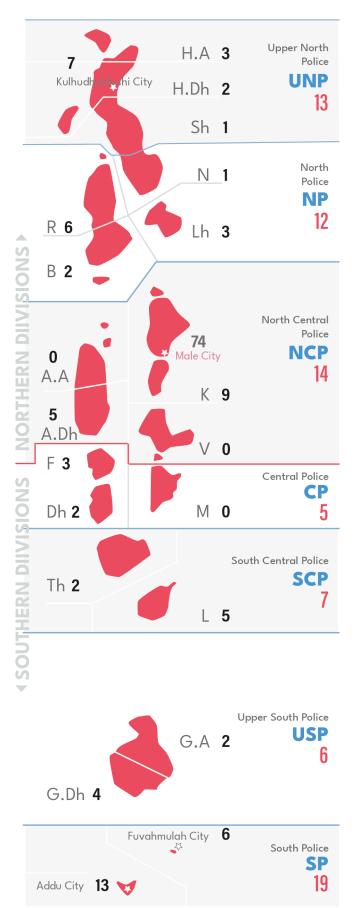

hildren

### **Child Victims** Age Blackmail **Assault** 11-14 6-10 11-14 15-17 15-17 **Domestic Violence** <5 Drugs 6-10 6-10 11-14 15-17 11-14 15-17 Sexual Offences <5 Kidnapping 6-10 15-17 11-14 15-17 Bullying 6-10 Suicides: Attempted 15-17 11-14 15-17 Cases Sexual Offence Victims Juveniles 152 Logged 35 Closed PG 12 Detained 23



### Cases: Child Victims

| Assault             | 11 |
|---------------------|----|
| Blackmail           | 2  |
| Bullying            | 2  |
| Domestic Violence   | 31 |
| Feticides           | 1  |
| Drugs               | 3  |
| Suicides            | 1  |
| Sexual Offences     | 55 |
| Kidnapping          | 1  |
| Suicides: Attempted | 1  |
| Threats             | 7  |
| Pornography         | 2  |
| Homicides           | 1  |

# **Physical Assault Cases**





### **Atolls and Cities**



Northern Divisions Total: 39 Sourthern Divisions Total: 37

| Cases                 | Closed       | 116      |
|-----------------------|--------------|----------|
| Reported 386          | PG           | 20       |
| Logged 150            | Detained     | 63       |
| Dotainad              |              |          |
| o o                   | April<br>May | 29<br>18 |
| Detained  O  O  61  2 |              |          |

# **Drug Cases**





### **Atolls and Cities**



Northern Divisions Total: 86 Southern Divisions Total: 59

| Seized Drugs                                           |                                                   |
|--------------------------------------------------------|---------------------------------------------------|
| Cannabis