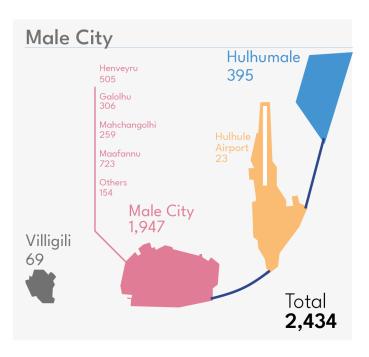

ce Service

Data Compilation: Ali Naseer, Ahmed Niushad, Ahmed Idham Data Verification: Ali Naseer, Ahmed Niushad, Ahmed Idham

Graphics and Layout: Shafee Shafeeg, Ali Shareef

Editor: Ali Shareef

Cover Design: Shafee Shafeeq

# **Table of Contents**

| Investigated Cases                     | .4  |
|----------------------------------------|-----|
| Closed Cases                           |     |
| Cases sent to PG                       | .6  |
| Domestic Violence                      | .7  |
| Theft, Robbery and Burglary            | .8  |
| Road Accidents                         | .9  |
| Cybercrime, Counterfeiting and Forgery | 1C  |
| Crimes against Children                | .11 |
| Assault                                | 12  |
| Drugs                                  | 13  |









### **Atolls and Cities**



Northern Divisions: 446 Southern Divisions: 455













### **Atolls and Cities**



Northern Divisions: 269 Southern Divisions: 325









### **Atolls and Cities**



Northern Divisions: 75 Southern Divisions: 64





### **Domestic Violence**

Q2 2021

69 Cases
Investigated

3 Detained

3 cases forwarded to PG

Male City: 32

Addu City: 10

Fuvahmulah City: 3

Kulhudhuhfushi City: 1



32

Cases Involving family members

恩風

37

Cases Involving Spouse







# **Sexual Offences**

Q2 2021

# 101 Cases

Investigated

Rape: 2

Sexual exploitation of

minors: 44

Sexual assault: 23

Sexual Harassment: 11

Other Sexual

Offences: 21

| Male City: <b>34</b>       | НА  | 2 | Lh  | 3 | F   | 4 |
|----------------------------|-----|---|-----|---|-----|---|