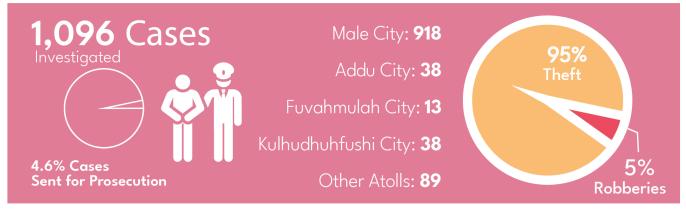

### **Robberies**

Armed: 4

Un-armed: 47

### **Theft**

Motorbikes stolen: 106

### Burglary 55

Houses: 9

Others: 25

Shops: 21