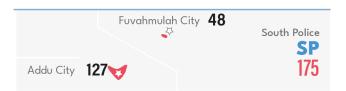

Offences: 21

| Male City: <b>34</b>       | НА  | 2 | Lh  | 3 | F   | 4 |
|----------------------------|-----|---|-----|---|-----|---|
| Addu City: <b>7</b>        | HDh | 2 | K   | 5 | Dh  | 2 |
| Fuvahmulah City <b>: 2</b> | Sh  | 3 | AA  | 0 | Th  | 3 |
| · ·                        | N   | 2 | ADh | 2 | L   | 2 |
| Kulhudhuhfushi City: 3     | R   | 3 | V   | 0 | Ga  | 4 |
| Other Atolls: 44           | В   | 4 | М   | 0 | GDh | 3 |