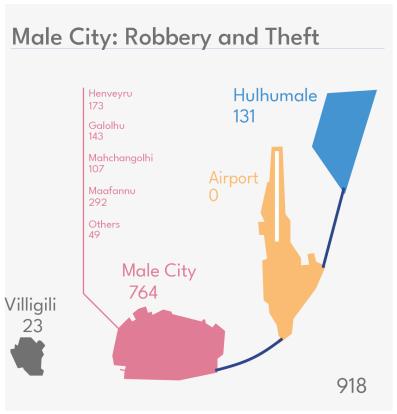

# Theft, Robbery & Burglary

Q2 2021

### **Robberies**

Armed: 4

Un-armed: 47

### **Theft**

Motorbikes stolen: 106

### Burglary 55

Houses: 9

Others: 25

Shops: 21