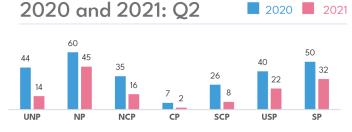

### **Traffic Violations**

| Driving Without License      | 350 | Not using proper license         | 1974 |
|------------------------------|-----|----------------------------------|------|
| Not Carrying license in hand | 184 | Parking/Driving on walkway       | 9    |
| Speeding                     | 318 | Driving on the wrong lane        | 83   |
| Helmets                      | 12  | Not using appropriate lights     | 108  |
| Violating traffic signs      | 238 | Using an outdated licsence       | 37   |
| Annual Fee                   | 222 | Driving an unregistered vehicle  | 7    |
| Parking Violations           | 57  | Driving a non roadworthy vehicle | 322  |
| Overloading                  | 11  | Obstruction of roads             | 78   |
| Smoking while driving        | 42  | Using Mobile Phones              | 402  |