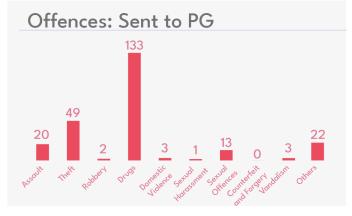

# 166 Cases

**Investigated** 

| Death Threats                | 35 |
|------------------------------|----|
| Threats over SMS             | 3  |
| Threats over phone           | 8  |
| Threats using weapons        | 11 |
| Threats to property          | 7  |
| Blackmailing using nudes     | 35 |
| Threats over internet        | 4  |
| Threats using other means    | 58 |
| Threatening a police officer | 5  |

### Cases

362 Reported

166 Logged

Closed 70

PG

**Detained** 18