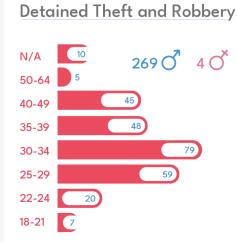

# Theft, Robbery & Burglary

Q2 2021

### **Robberies**

Armed: 4

Un-armed: 47

### **Theft**

Motorbikes stolen: 106

### Burglary 55

Houses: 9

Others: 25

Shops: 21