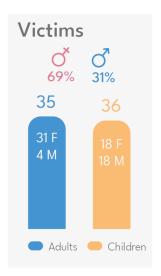

# 101 Cases

Investigated

Rape: 2

Sexual exploitation of

minors: 44

Sexual assault: 23

Sexual Harassment: 11

Other Sexual

Offences: 21

| Male City: <b>34</b>       | НА  | 2 | Lh  | 3 | F   | 4 |
|----------------------------|-----|---|-----|---|-----|---|
| Addu City: <b>7</b>        | HDh | 2 | K   | 5 | Dh  | 2 |
| Fuvahmulah City <b>: 2</b> | Sh  | 3 | AA  | 0 | Th  | 3 |
| · ·                        | N   | 2 | ADh | 2 | L   | 2 |
| Kulhudhuhfushi City: 3     | R   | 3 | V   | 0 | Ga  | 4 |
| Other Atolls: 44           | В   | 4 | М   | 0 | GDh | 3 |