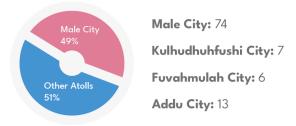

### **Domestic Violence**

Q2 2021

69 Cases
Investigated

3 Detained

3 cases forwarded to PG

Male City: 32

Addu City: 10

Fuvahmulah City: 3