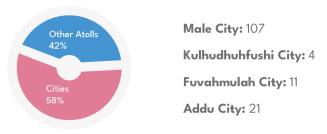

### **Atolls and Cities**

Northern Divisions: 446 Southern Divisions: 455

### **Atolls and Cities**

Northern Divisions: 269 Southern Divisions: 325

### **Atolls and Cities**

Northern Divisions: 75 Southern Divisions: 64