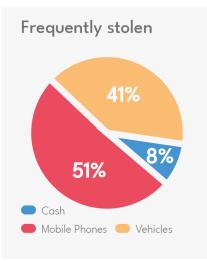

# Theft, Robbery & Burglary

Q2 2021

### **Robberies**

Armed: 4

Un-armed: 47

### **Theft**

Motorbikes stolen: 106

### Burglary 55

Houses: 9

Others: 25

Shops: 21