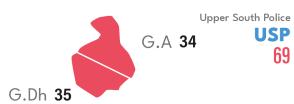

Offences: 21

| Male City: <b>34</b>       | НА  | 2 | Lh  | 3 | F   | 4 |
|----------------------------|-----|---|-----|---|-----|---|
| Addu City: <b>7</b>        | HDh | 2 | K   | 5 | Dh  | 2 |
| Fuvahmulah City <b>: 2</b> | Sh  | 3 | AA  | 0 | Th  | 3 |
| · ·                        | N   | 2 | ADh | 2 | L   | 2 |
| Kulhudhuhfushi City: 3     | R   | 3 | V   | 0 | Ga  | 4 |
| Other Atolls: 44           | В   | 4 | М   | 0 | GDh | 3 |