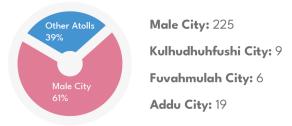

# 101 Cases

Investigated

Rape: 2

Sexual exploitation of

minors: 44

Sexual assault: 23

Sexual Harassment: 11

Other Sexual

Offences: 21

| Male City: <b>34</b>       | НА  | 2 | Lh  | 3 | F   | 4 |
|----------------------------|-----|---|-----|---|-----|---|
| Addu City: <b>7</b>        | HDh | 2 | K   | 5 | Dh  | 2 |
| Fuvahmulah City <b>: 2</b> | Sh  | 3 | AA  | 0 | Th  | 3 |
| · ·                        | N   | 2 | ADh | 2 | L   | 2 |
| Kulhudhuhfushi City: 3     | R   | 3 | V   | 0 | Ga  | 4 |
| Other Atolls: 44           | В   | 4 | М   | 0 | GDh | 3 |