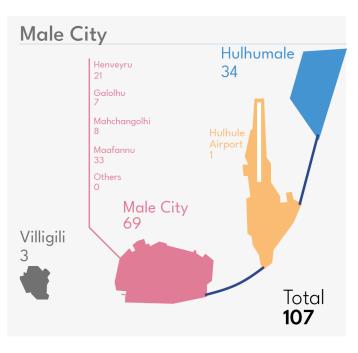

Editor: Ali Shareef

Cover Design: Shafee Shafeeq

# **Table of Contents**

| Investigated Cases                     | .4  |
|----------------------------------------|-----|
| Closed Cases                           |     |
| Cases sent to PG                       | .6  |
| Domestic Violence                      | .7  |
| Theft, Robbery and Burglary            | .8  |
| Road Accidents                         | .9  |
| Cybercrime, Counterfeiting and Forgery | 1C  |
| Crimes against Children                | .11 |
| Assault                                | 12  |
| Drugs                                  | 13  |









### **Atolls and Cities**



Northern Divisions: 446 Southern Divisions: 455













### **Atolls and Cities**



Northern Divisions: 269 Southern Divisions: 325









### **Atolls and Cities**



Northern Divisions: 75 Southern Divisions: 64





### **Domestic Violence**

Q2 2021

69 Cases
Investigated

3 Detained

3 cases forwarded to PG

Male City: 32

Addu City: 10

Fuvahmulah City: 3

Kulhudhuhfushi City: 1



32

Cases Involving family members

恩風

37

Cases Involving Spouse







# **Sexual Offences**

Q2 2021

# 101 Cases

Investigated

Rape: 2

Sexual exploitation of

minors: 44

Sexual assault: 23

Sexual Harassment: 11

Other Sexual

Offences: 21

| Male City: <b>34</b>       | НА  | 2 | Lh  | 3 | F   | 4 |
|----------------------------|-----|---|-----|---|-----|---|
| Addu City: <b>7</b>        | HDh | 2 | K   | 5 | Dh  | 2 |
| Fuvahmulah City <b>: 2</b> | Sh  | 3 | AA  | 0 | Th  | 3 |
| · ·                        | N   | 2 | ADh | 2 | L