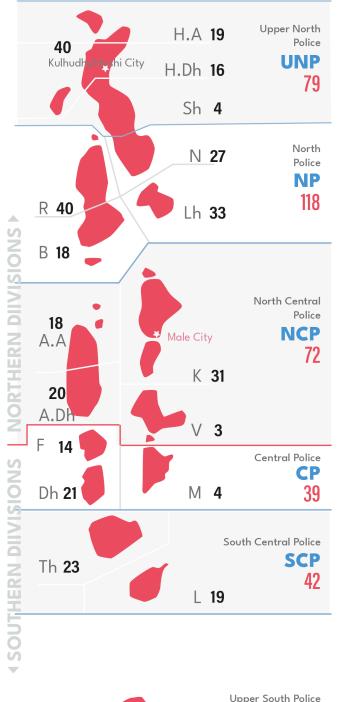

### **Atolls and Cities**

Northern Divisions: 446 Southern Divisions: 455

### **Atolls and Cities**

Northern Divisions: 269 Southern Divisions: 325

### **Atolls and Cities**

Northern Divisions: 75 Southern Divisions: 64