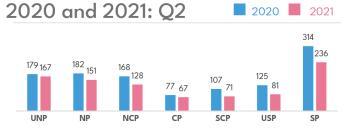

### **Atolls and Cities**

Northern Divisions: 446 Southern Divisions: 455

### **Atolls and Cities**

Northern Divisions: 269 Southern Divisions: 325

### **Atolls and Cities**

Northern Divisions: 75 Southern Divisions: 64