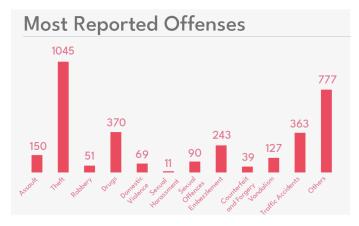

# **Table of Contents**

| Investigated Cases                     | .4  |
|----------------------------------------|-----|
| Closed Cases                           |     |
| Cases sent to PG                       | .6  |
| Domestic Violence                      | .7  |
| Theft, Robbery and Burglary            | .8  |
| Road Accidents                         | .9  |
| Cybercrime, Counterfeiting and Forgery | 1C  |
| Crimes against Children                | .11 |
| Assault                                | 12  |
| Drugs                                  | 13  |