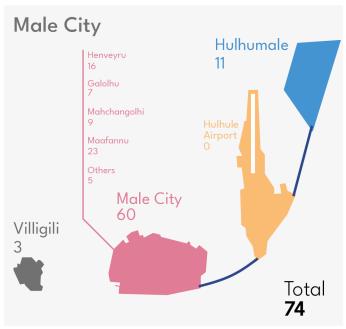

### **Domestic Violence**

Q2 2021

69 Cases
Investigated

3 Detained

3 cases forwarded to PG

Male City: 32

Addu City: 10

Fuvahmulah City: 3