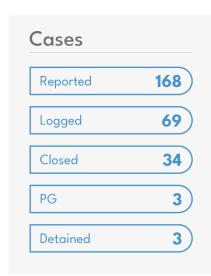

### Cases

| Cases    |     |
|----------|-----|
| Reported | 560 |
| Logged   | 363 |
| Closed   | 356 |
| PG       | 0   |
| Detained | 0   |