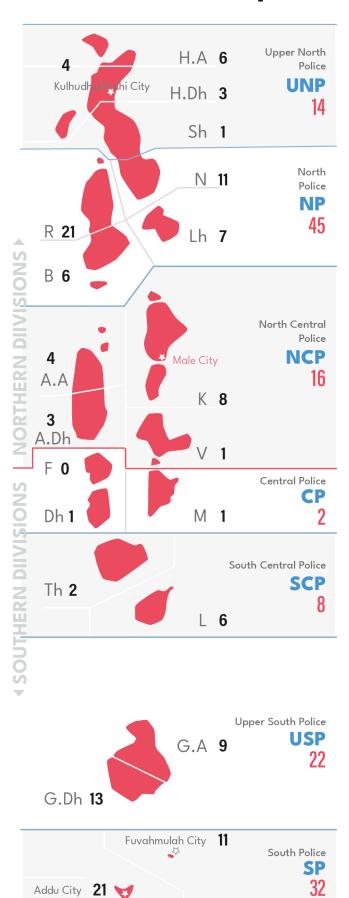

### **Atolls and Cities**

Northern Divisions: 446 Southern Divisions: 455

### **Atolls and Cities**

Northern Divisions: 269 Southern Divisions: 325

### **Atolls and Cities**

Northern Divisions: 75 Southern Divisions: 64