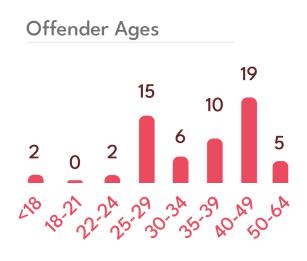

# 101 Cases

Investigated

Rape: 2

Sexual exploitation of

minors: 44

Sexual assault: 23

Sexual Harassment: 11

Other Sexual

Offences: 21

| Male City: <b>34</b>       | НА  | 2 | Lh  | 3 | F   | 4 |
|----------------------------|-----|---|-----|---|-----|---|
| Addu City: <b>7</b>        | HDh | 2 | K   | 5 | Dh  | 2 |
| Fuvahmulah City <b>: 2</b> | Sh  | 3 | AA  | 0 | Th  | 3 |
| · ·                        | N   | 2 | ADh | 2 | L   | 2 |
| Kulhudhuhfushi City: 3     | R   | 3 | V   | 0 | Ga  | 4 |
| Other Atolls: 44           | В   | 4 | М   | 0 | GDh | 3 |