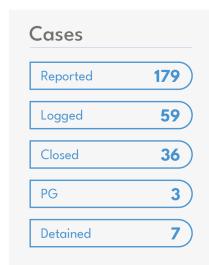

| Cases    |     |
|----------|-----|
| Reported | 619 |
| Logged   | 405 |
| Closed   | 336 |
| PG       | 1   |
| Detained | 0   |