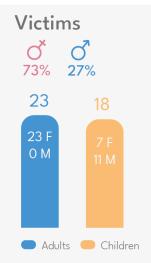

## Crimes against Children

Q3 2021

#### **Child Victims** Age Blackmail **Assault** 06-10 11-14 11-14 15-17 15-17 Drugs **Domestic Violence** 11-14 <5 15-17 6-10 Kidnapping 11-14 11-14 15-17 Sexual Offences **Threats** 6-10 11-14 11-14 15-17 15-17 Suicides: Attempted **Others** 15-17 <05 Sexual Harassment 06-10 6-10 11-14 15-17 Cases **Sexual Offence Victims Juveniles** Logged 131 Closed 7 PG 3 22 Detained

#### Cases: Child Victims

| Assault             | 9  |
|---------------------|----|
| Blackmail           | 3  |
| Sexual harassment   | 1  |
| Domestic Violence   | 25 |
| Threaten            | 4  |
| Drugs               | 2  |
| Arson               | 1  |
| Sexual Offences     | 55 |
| Kidnapping          | 1  |
| Suicides: Attempted | 3  |
| Pornography         | 2  |
| Others              | 22 |