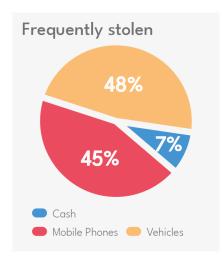

## Theft, Robbery & Burglary

Q3 2021

#### **Robberies**

Armed: 3

Un-armed: 90

#### **Theft**

Households: 282

Motorbikes stolen: 159

### Burglary 48

Houses: 7

Others: 22

Shops: 19