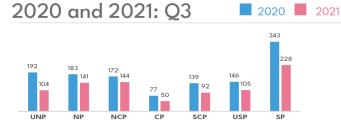

#### **Atolls and Cities**

Northern Divisions: 389 Southern Divisions: 475

Fuvahmulah City 78

South Police

SP

191

G.Dh 43

Addu City 113 💓

#### **Atolls and Cities**

Northern Divisions: 298 Southern Divisions: 381

Addu City 16 🤝

#### **Atolls and Cities**

Northern Divisions: 67 Southern Divisions: 69

2020 and 2021: Q3

26

Q3 2021

**59** Cases

Investigated

7 Detained