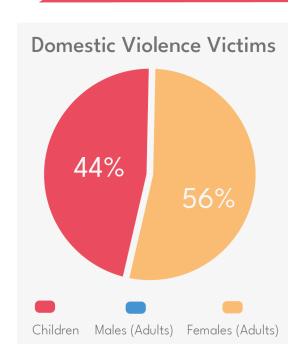

#### **Atolls and Cities**

Northern Divisions: 67 Southern Divisions: 69

2020 and 2021: Q3

26

Q3 2021

**59** Cases

Investigated

7 Detained

3 cases forwarded to PG

Male City: 36

Addu City: 4

Fuvahmulah City: 4

Kulhudhuhfushi City: 0

29

Cases Involving family members

22

30

Cases Involving Spouse