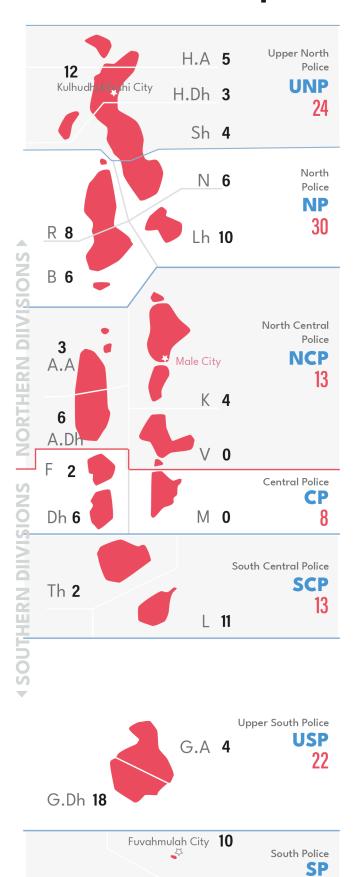

#### **Atolls and Cities**

Northern Divisions: 389 Southern Divisions: 475

Fuvahmulah City 78

South Police

SP

191

G.Dh 43

Addu City 113 💓

#### **Atolls and Cities**

Northern Divisions: 298 Southern Divisions: 381

Addu City 16 🤝