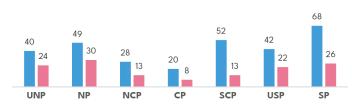

#### **Atolls and Cities**

Northern Divisions: 389 Southern Divisions: 475

Fuvahmulah City 78

South Police

SP

191

G.Dh 43

Addu City 113 💓

#### **Atolls and Cities**

Northern Divisions: 298 Southern Divisions: 381

Addu City 16 🤝

#### **Atolls and Cities**

Northern Divisions: 67 Southern Divisions: 69

2020 and 2021: Q3

26

Q3 2021

**59** Cases

Investigated

7 Detained