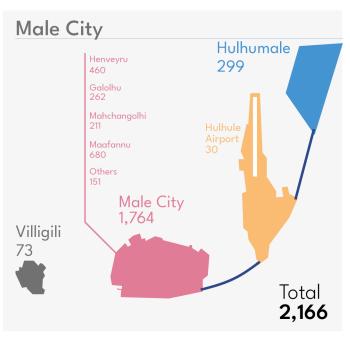

#### **Atolls and Cities**

Northern Divisions: 389 Southern Divisions: 475

Fuvahmulah City 78

South Police

SP

191

G.Dh 43

Addu City 113 💓