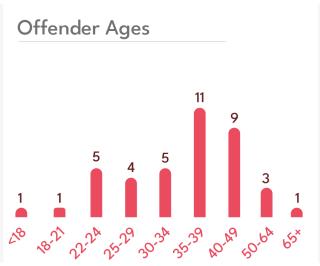

| 9  |
| Cybercrime, Counterfeiting and Forgery | 10 |
| Crimes against Children                | 11 |
| Assault                                | 12 |
| Drugs                                  | 13 |









#### **Atolls and Cities**



Northern Divisions: 389 Southern Divisions: 475







Fuvahmulah City 78

South Police

SP

191

G.Dh 43

Addu City 113 💓



#### **Atolls and Cities**



Northern Divisions: 298 Southern Divisions: 381







Addu City 16 🤝



#### **Atolls and Cities**



Northern Divisions: 67 Southern Divisions: 69





2020 and 2021: Q3

26

Q3 2021

**59** Cases

Investigated

7 Detained

3 cases forwarded to PG

Male City: 36

Addu City: 4

Fuvahmulah City: 4

Kulhudhuhfushi City: 0



29

Cases Involving family members

22

30

Cases Involving Spouse







## **Sexual Offences**

Q3 2021

#### 89 Cases

Investigated

Rape: 1

Sexual exploitation of

minors: 47

Sexual assault: 16

Sexual Harrasment: 8

Other Sexual

Offences: 17

| Male City: <b>32</b>      | НА  |   |     |   | F   | 4 |
|---------------------------|-----|---|-----|---|-----|---|
| Addu City: 8              | HDh |   | K   | 3 | Dh  | 2 |
| Fuvahmulah City: <b>1</b> | Sh  | 3 | AA  |   |     | 2 |
|                           | N   | 2 | ADh | 2 |     | 5 |
| Kulhudhuhfushi City: 5    | R   | 3 | V   |   | Ga  | 2 |
| Other Atolls: 43          | В   |   | М   |   | GDh | 5 |



## Theft, Robbery & Burglary

Q3 2021









#### **Robberies**

Armed: 3

Un-armed: 90

#### **Theft**

Households: 282

Motorbikes stolen: 159

### Burglary 48

Houses: 7

Others: 22

Shops: 1