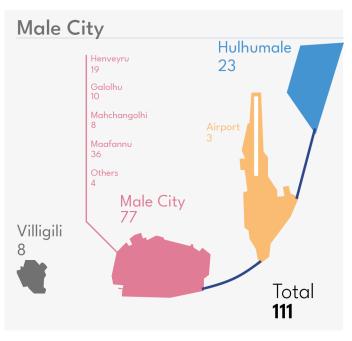

#### **Atolls and Cities**

Northern Divisions: 298 Southern Divisions: 381

Addu City 16 🤝