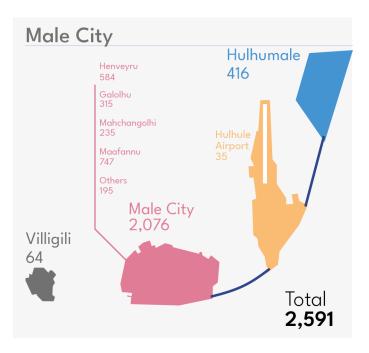

#### **Atolls and Cities**

Northern Divisions: 389 Southern Divisions: 475

Fuvahmulah City 78

South Police

SP

191

G.Dh 43

Addu City 113 💓

#### **Atolls and Cities**

Northern Divisions: 298 Southern Divisions: 381

Addu City 16 🤝

#### **Atolls and Cities**

Northern Divisions: 67 Southern Divisions: 69

2020 and 2021: Q3

26

Q3 2021

**59** Cases

Investigated

7 Detained