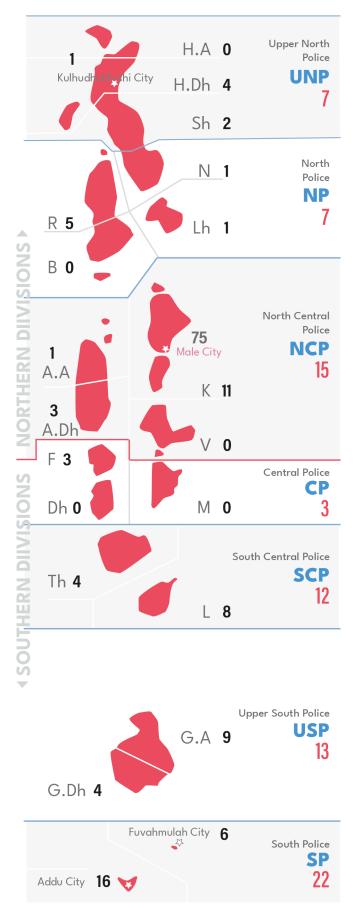

#### **Atolls and Cities**

Northern Divisions: 298 Southern Divisions: 381

Addu City 16 🤝