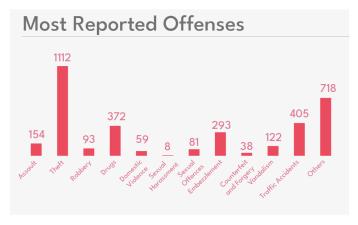

## **Table of Contents**

| Investigated Cases                     | 4  |
|----------------------------------------|----|
| Closed Cases                           | 5  |
| Cases sent to PG                       | 6  |
| Domestic Violence                      | 7  |
| Theft, Robbery and Burglary            | 8  |
| Road Accidents                         | 9  |
| Cybercrime, Counterfeiting and Forgery | 10 |
| Crimes against Children                | 11 |
| Assault                                | 12 |
| Drugs                                  | 13 |

## Theft, Robbery & Burglary

Q3 2021

#### **Robberies**

Armed: 3

Un-armed: 90

#### **Theft**

Households: 282

Motorbikes stolen: 159

### Burglary 48

Houses: 7

Others: 22

Shops: 19

## 405 Accidents Investigated 243 15 74 Injuries Other Atolls: 13 250

| Traffic Violations           |     | Hit and Ru                        | n: 28     |
|------------------------------|-----|-----------------------------------|-----------|
| Driving Without License      | 223 | Geographic Zone permit            | 18        |
| Not Carrying license in hand | 142 | Not using proper license          | 974       |
| Speeding                     | 425 | Driving unregistered vehicles     | 10        |
| Helmets                      | 21  | Not using appropriate lights      | <b>74</b> |
| Violating traffic signs      | 167 | Using an outdated licsence        | 24        |
| Annual Fee                   | 173 | Using mobile phones while driving | 214       |
| Parking Violations           | 61  | Driving a non roadworthy vehicle  | 44        |
| Wreckless driving            | 9   | Obstruction of roads              | 113       |
| Smoking while driving        | 27  | Carrying without permit           | 22        |

### Cybercrime, Counterfeiting & Forgery **Embezzlement and Blackmailing**

O3 2021

Investigated

Cybercrime 28

Jul Aug Sep

Counterfeiting and Forgery 38

Jul Aug Sep

**Embezzlement** 293

## 127 Cases

Investigated

| 4,1 4,1                     |             |
|-----------------------------|-------------|
| Death Threats               | 34          |
| Threats over SMS            | 7           |
| Threats over phone          | 5           |
| Threats using weapons       | 2           |
| Threats to property         | 4           |
| Blackmailing using nudes    | 15          |
| Threats over internet       | 1           |
| Threats using other means   | 57          |
| Threatening a police office | er <b>2</b> |