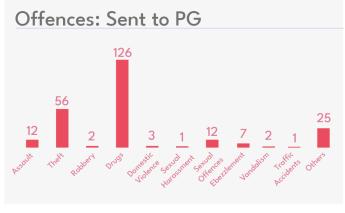

----------------|----|
| Closed Cases                           | 5  |
| Cases sent to PG                       | 6  |
| Domestic Violence                      | 7  |
| Theft, Robbery and Burglary            | 8  |
| Road Accidents                         | 9  |
| Cybercrime, Counterfeiting and Forgery | 10 |
| Crimes against Children                | 11 |
| Assault                                | 12 |
| Drugs                                  | 13 |









#### **Atolls and Cities**



Northern Divisions: 389 Southern Divisions: 475







Fuvahmulah City 78

South Police

SP

191

G.Dh 43

Addu City 113 💓



#### **Atolls and Cities**



Northern Divisions: 298 Southern Divisions: 381







Addu City 16 🤝



#### **Atolls and Cities**



Northern Divisions: 67 Southern Divisions: 69





2020 and 2021: Q3

26

Q3 2021

**59** Cases

Investigated

7 Detained

3 cases forwarded to PG

Male City: 36

Addu City: 4

Fuvahmulah City: 4

Kulhudhuhfushi City: 0



29

Cases Involving family members

22

30

Cases Involving Spouse







## **Sexual Offences**

Q3 2021

#### 89 Cases

Investigated

Rape: 1

Sexual exploitation of

minors: 47

Sexual assault: 16

Sexual Harrasment: 8

Other Sexual

Offences: 17

| Male City: <b>32</b>      | НА  |   |     |   | F   | 4 |
|---------------------------|-----|---|-----|---|-----|---|
| Addu City: 8              | HDh |   | K   | 3 | Dh  | 2 |
| Fuvahmulah City: <b>1</b> | Sh  | 3 | AA  |   |     | 2 |
|                           | N   | 2 | ADh | 2 |     | 5 |
| Kulhudhuhfushi City: 5    | R   | 3 | V   |   | Ga  | 2 |
| Other Atoll