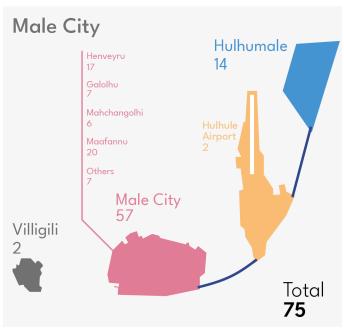

#### **Atolls and Cities**

Northern Divisions: 298 Southern Divisions: 381

Addu City 16 🤝