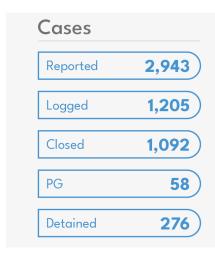

## **Table of Contents**

| Investigated Cases                     | 4  |
|----------------------------------------|----|
| Closed Cases                           | 5  |
| Cases sent to PG                       | 6  |
| Domestic Violence                      | 7  |
| Theft, Robbery and Burglary            | 8  |
| Road Accidents                         | 9  |
| Cybercrime, Counterfeiting and Forgery | 10 |
| Crimes against Children                | 11 |
| Assault                                | 12 |
| Drugs                                  | 13 |