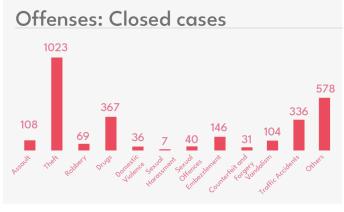

| Cases    |     |
|----------|-----|
| Reported | 619 |
| Logged   | 405 |
| Closed   | 336 |
| PG       | 1   |
| Detained | 0   |