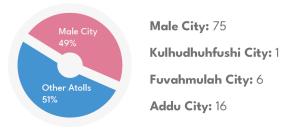

#### **Atolls and Cities**

Northern Divisions: 298 Southern Divisions: 381

Addu City 16 🤝