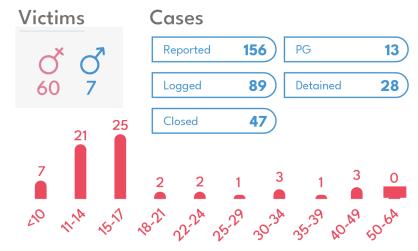

## Crimes against Children

Q3 2021

#### **Child Victims** Age Blackmail **Assault** 06-10 11-14 11-14 15-17 15-17 Drugs **Domestic Violence** 11-14 <5 15-17 6-10 Kidnapping 11-14 11-14 15-17 Sexual Offences **Threats** 6-10 11-14 11-14 15-17 15-17 Suicides: Attempted **Others** 15-17 <05 Sexual Harassment 06-10 6-10 11-14 15-17 Cases **Sexual Offence Victims Juveniles** Logged 131 Closed 7 PG 3 22 Detained

#### Cases: Child Victims

| Assault             | 9  |
|---------------------|----|
| Blackmail           | 3  |
| Sexual harassment   | 1  |
| Domestic Violence   | 25 |
| Threaten            | 4  |
| Drugs               | 2  |
| Arson               | 1  |
| Sexual Offences     | 55 |
| Kidnapping          | 1  |
| Suicides: Attempted | 3  |
| Pornography         | 2  |
| Others              | 22 |