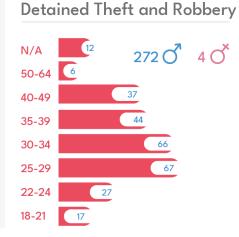

## Theft, Robbery & Burglary

Q3 2021

#### **Robberies**

Armed: 3

Un-armed: 90

#### **Theft**

Households: 282

Motorbikes stolen: 159

### Burglary 48

Houses: 7

Others: 22

Shops: 19