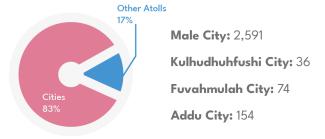

#### **Atolls and Cities**

Northern Divisions: 389 Southern Divisions: 475

Fuvahmulah City 78

South Police

SP

191

G.Dh 43

Addu City 113 💓

#### **Atolls and Cities**

Northern Divisions: 298 Southern Divisions: 381

Addu City 16 🤝

#### **Atolls and Cities**

Northern Divisions: 67 Southern Divisions: 69

2020 and 2021: Q3

26

Q3 2021

**59** Cases

Investigated

7 Detained