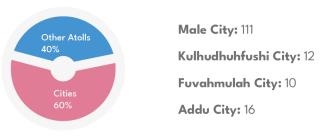

#### **Atolls and Cities**

Northern Divisions: 298 Southern Divisions: 381

Addu City 16 🤝