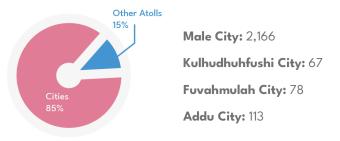

#### **Atolls and Cities**

Northern Divisions: 389 Southern Divisions: 475

Fuvahmulah City 78

South Police

SP

191

G.Dh 43

Addu City 113 💓