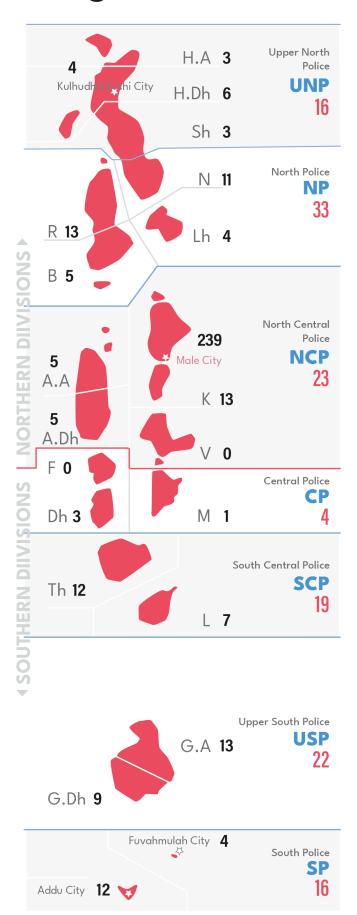

#### **Atolls and Cities**

Northern Divisions: 389 Southern Divisions: 475

Fuvahmulah City 78

South Police

SP

191

G.Dh 43

Addu City 113 💓