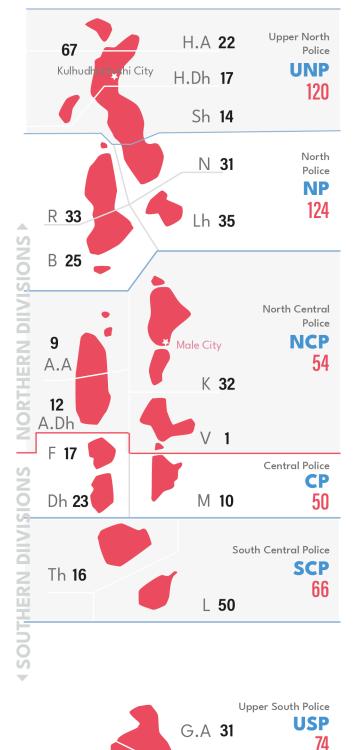

#### **Atolls and Cities**

Northern Divisions: 389 Southern Divisions: 475

Fuvahmulah City 78

South Police

SP

191

G.Dh 43

Addu City 113 💓

#### **Atolls and Cities**

Northern Divisions: 298 Southern Divisions: 381

Addu City 16 🤝

#### **Atolls and Cities**

Northern Divisions: 67 Southern Divisions: 69

2020 and 2021: Q3

26

Q3 2021

**59** Cases

Investigated

7 Detained