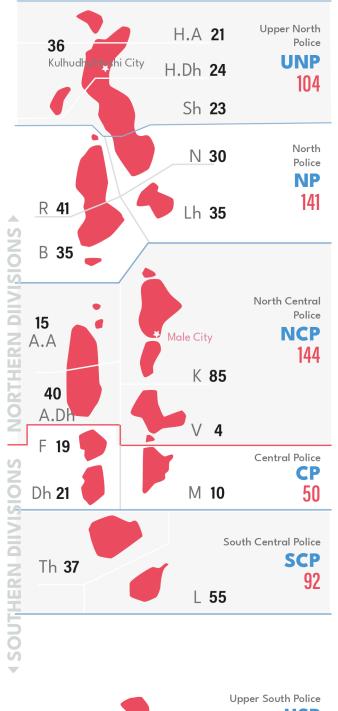

#### **Atolls and Cities**

Northern Divisions: 389 Southern Divisions: 475

Fuvahmulah City 78

South Police

SP

191

G.Dh 43

Addu City 113 💓

#### **Atolls and Cities**

Northern Divisions: 298 Southern Divisions: 381

Addu City 16 🤝

#### **Atolls and Cities**

Northern Divisions: 67 Southern Divisions: 69

2020 and 2021: Q3

26

Q3 2021

**59** Cases

Investigated

7 Detained