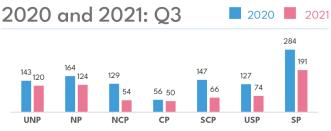

#### **Atolls and Cities**

Northern Divisions: 67 Southern Divisions: 69

2020 and 2021: Q3

26

Q3 2021

**59** Cases

Investigated

7 Detained