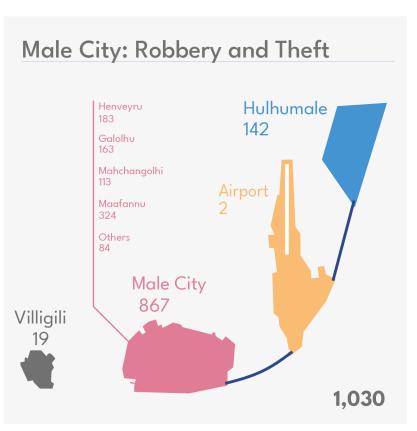

## Theft, Robbery & Burglary

Q3 2021

#### **Robberies**

Armed: 3

Un-armed: 90

#### **Theft**

Households: 282

Motorbikes stolen: 159

### Burglary 48

Houses: 7

Others: 22

Shops: 19