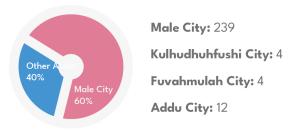

#### **Atolls and Cities**

Northern Divisions: 298 Southern Divisions: 381

Addu City 16 🤝