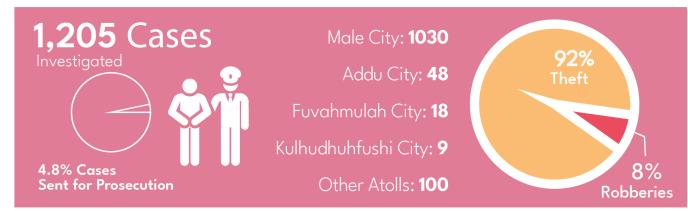

## Theft, Robbery & Burglary

Q3 2021

#### **Robberies**

Armed: 3

Un-armed: 90

#### **Theft**

Households: 282

Motorbikes stolen: 159

### Burglary 48

Houses: 7

Others: 22

Shops: 19