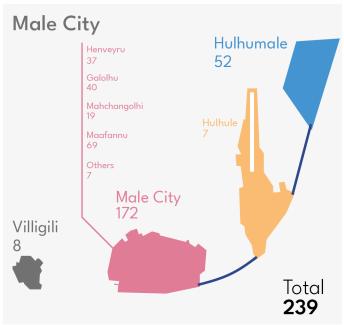

#### **Atolls and Cities**

Northern Divisions: 298 Southern Divisions: 381

Addu City 16 🤝